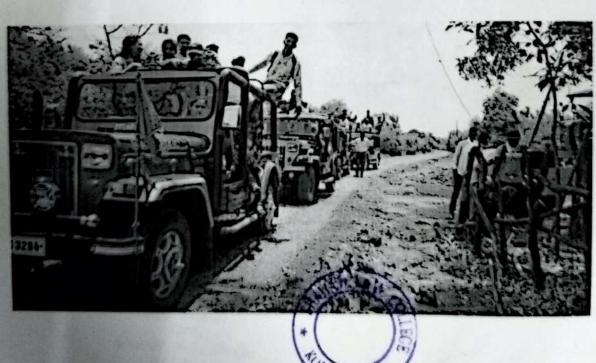

4) To create awareness in Non-law Colleges. It was resolved, that in the Month of Jan-Mar there should be 'Anti-Rogging Compaign' by the students ofrom our law college.

| A Meeting of Revention of Ragging Committee                                           |  |  |
|---------------------------------------------------------------------------------------|--|--|
| was held in the Meeting Hall at 10:30 am in stangi                                    |  |  |
| (an) Callege kelhapus, premises on 25.01.19                                           |  |  |
| The following members were present for the meeting                                    |  |  |
|                                                                                       |  |  |
| 1. Prin. Dr. R. Harayan Facung                                                        |  |  |
| 2. Shoi sanjar More                                                                   |  |  |
| 3. Adv. Shi. Khatavakar                                                               |  |  |
| 4. Show. Sagar Sawant (Sawant                                                         |  |  |
| 5. Poof. Dr. S.R. Rasam                                                               |  |  |
| 6. Ms. Swati kulkarni Swati Kulharni                                                  |  |  |
| 7. Mr. Abhijit Sukumar Sangackar Org                                                  |  |  |
| 8. Shinde Abhishet Prabhatar Button.                                                  |  |  |
| g. Shoi Anil Ghatage (Shr.                                                            |  |  |
| 10. Dr. M.C. Sheith                                                                   |  |  |
|                                                                                       |  |  |
| The following business were transacted -                                              |  |  |
|                                                                                       |  |  |
| 1) To confirm the minutes of last meeting.                                            |  |  |
| The minules of last meeting were read                                                 |  |  |
| approved and confirmed.                                                               |  |  |
|                                                                                       |  |  |
| 2) To organise workshop/seminar (*)                                                   |  |  |
| 94 was resolved unanimous in                                                          |  |  |
| coming academic year for create awareness amongst                                     |  |  |
| student for evil of ragging                                                           |  |  |
|                                                                                       |  |  |
| 3) To organise Street- play                                                           |  |  |
| 94 was also resolved that, the street                                                 |  |  |
|                                                                                       |  |  |
| play group should be create for the theme "Anti-ragging" and demoss strate in Non-law |  |  |
|                                                                                       |  |  |