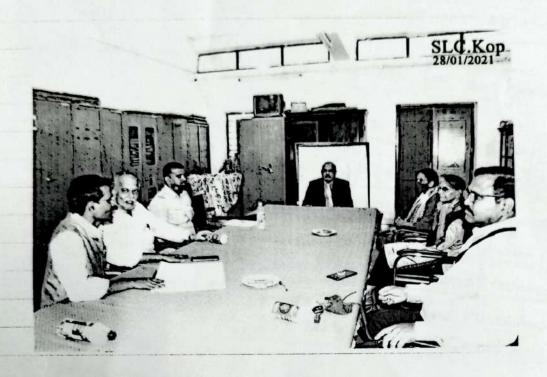

डॉ. एम. सी. शेख सचिव रॅगिंग प्रतिबंधक समिती मो. नं. ९४२१७७२९३०

Principalit

Shahafi Caw College TRoll apur. शहाजी लॉ कॉलेज, कोल्हापुर

Anti-Ragging Anti-Ragging Meeting Letter dock

विद्यारी घो लागे कालक

A Meeting of Prevention of Ragging Committee Was held in Meeting Hall of the College on 28.01.2021 at 11.30 am.

The following members were present for the Meeting.

|   | 1.  | Prin- Dr. R. Narayana      | Chairman.     | Verma               |
|---|-----|----------------------------|---------------|---------------------|
|   | 2.  | Shon. Shoikrishna Kutakdho | nd Police.    | ATT 10 0000 28 10 0 |
|   | 3.  | Poof. B.D. Bhosale         | Government .  | Beyle               |
| - | 4.  | Shri. Sagar Sawant         | Press .       | Banan               |
|   | 5.  | Adv. Ajit khatarkar        | Parent .      | Harminess           |
|   | 6.  | Mrs. Swati kulkarni        | NGO .         | Swale Kulharn       |
|   | 7.  | Dr. Mrs. S.R. Rasam        | So. faculty . | Santi Rom           |
|   | 8.  | Shoj. Yaibhav Kale         | 0.5.          |                     |
|   | 9.  | Ms. Ambika Oak             | Sr. Student . | Bak .:              |
|   | 10. | Dr. M. C. Sheikh           | •             | be the in           |
|   | 12  | . (Member Secretary        | )             | 7 2ms               |
|   |     |                            |               |                     |

In the Meeting the following business was transacted -

1) To confirm the minutes of last proceedings.

The minutes of last proceedings wered read and confirmed.

2) To organise lectures for freshers.

9t was resolved unanimously that,
lecture series should be organise in non-law Colleges
with the help of police department, District Legal