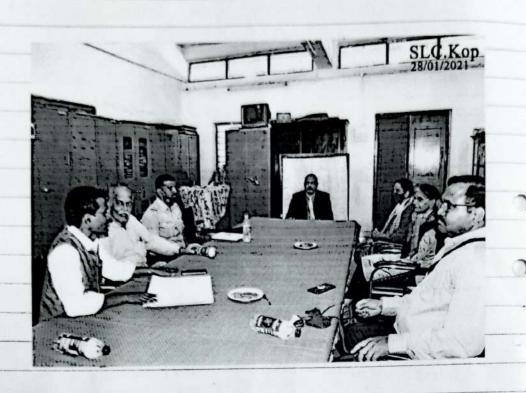

डॉ. एम. सी. शेख सचिव रॅगिंग प्रतिबंधक समिती मो. नं. ९४२१७७२९३०

Principalit

Shahafi Caw College TRoll apur. शहाजी लॉ कॉलेज, कोल्हापुर

Anti-Ragging Anti-Ragging Meeting Letter dock

विद्यारी घो लागे कालक

A Meeting of Prevention of Ragging Committee Was held in Meeting Hall of the College on 28.01.2021 at 11.30 am.

The following members were present for the Meeting.

|   | 1.  | Prin- Dr. R. Narayana      | Chairman.     | Verma               |
|---|-----|----------------------------|---------------|---------------------|
|   | 2.  | Shon. Shoikrishna Kutakdho | nd Police.    | ATT 10 0000 28 10 0 |
|   | 3.  | Poof. B.D. Bhosale         | Government .  | Beyle               |
| - | 4.  | Shri. Sagar Sawant         | Press .       | Banan               |
|   | 5.  | Adv. Ajit khatarkar        | Parent .      | Harminess           |
|   | 6.  | Mrs. Swati kulkarni        | NGO .         | Swale Kulharn       |
|   | 7.  | Dr. Mrs. S.R. Rasam        | So. faculty . | Santi Rom           |
|   | 8.  | Shoj. Yaibhav Kale         | 0.5.          |                     |
|   | 9.  | Ms. Ambika Oak             | Sr. Student . | Bak .:              |
|   | 10. | Dr. M. C. Sheikh           | •             | be the in           |
|   | 12  | . (Member Secretary        | )             | 7 2ms               |
|   |     |                            |               |                     |

In the Meeting the following business was transacted -

1) To confirm the minutes of last proceedings.

The minutes of last proceedings wered read and confirmed.

2) To organise lectures for freshers.

9t was resolved unanimously that,
lecture series should be organise in non-law Colleges
with the help of police department, District Legal