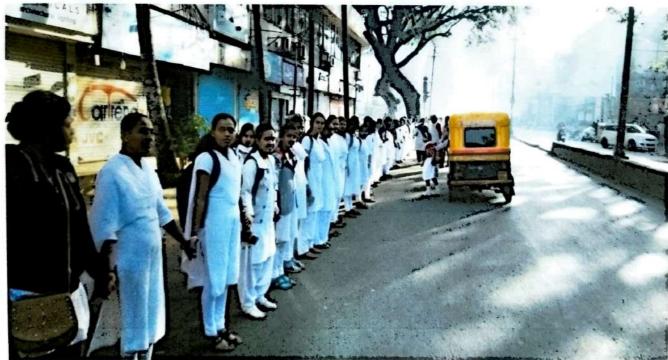

t coordinator Dr. M. C. Sheikh sir for more details.

Coordinator IQAC Shahaji Law College, Kolhapur.



SHAHAJI LAW COLLEGE, KOLHAPUR

# Environmental Study Tour Chandoli National Park 16/04/2019









Coardinator IQAC Sharifji Lhw College, Kollepur.



SHAHAJI LAW COLLEGE, KOLHAPUR

# **Event**

# Manavata Rally & Human Values Awareness Program

Date: 27/02/2019

# Shahaji Law College Kolhapur NOTICE

This is to inform all students of Pre Law that the College has organized 'MANVATA RALLEY' on Saturday, 02/03/2019 at 9.00 am to know the significance of Human Rights. It is duty of every law students to create awareness about the same. The attendance is Mandatory for all for rally.



Principal

PRINCIPAL SHAHAJI LAW COLLEGE, KOLHAPUR

### SHAHAJI LAW COLLEGE, KOLHAPUR MANAVATA RALLY







PRINOIPAL SHAHAJI LAW COLLEGE, KOLHAPUR





.



PRINCEAL SHAHAJI LAW COLLEGE, KOLHAPUR

### REPORT ON MANAVATA RALLEY

### 02/03/2019

To shed the lights & awareness for the basic human rights shahaji law college has organized a "MANAVATA RALLEY" dated on 2-3-2019 in collaboration with district court Kolhapur. Near about 50 students have participated enthusiastically in the rally.

Under the leadership of the principal sir all faculty and students have promote & proliferated the significance of human rights.

In the rally various slogans along with their applied usages had been proliferated throughout the rally. This rally was not only meant for the significance of the human rights & their awareness but also it was a true campaigning for a society. Various communities groups, philant