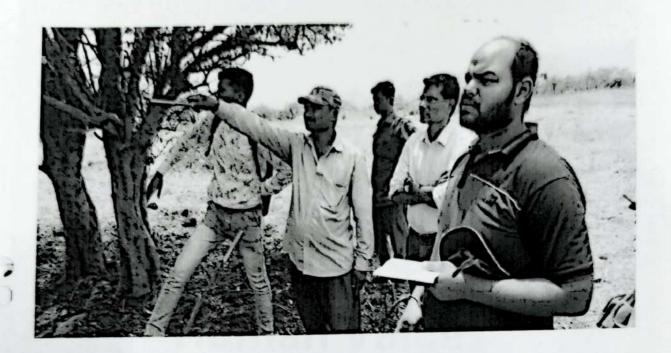

4) To create awareness in Non-law Colleges. It was resolved, that in the Month of Jan-Mar there should be 'Anti-Rogging Compaign' by the students ofrom our law college.

| A Meeting of Revention of Ragging Committee                                           |  |  |
|---------------------------------------------------------------------------------------|--|--|
| was held in the Meeting Hall at 10:30 am in stangi                                    |  |  |
| (an) Callege kelhapus, premises on 25.01.19                                           |  |  |
| The following members were present for the meeting                                    |  |  |
|                                                                                       |  |  |
| 1. Prin. Dr. R. Harayan Facung                                                        |  |  |
| 2. Shoi sanjar More                                                                   |  |  |
| 3. Adv. Shi. Khatavakar                                                               |  |  |
| 4. Show. Sagar Sawant (Sawant                                                         |  |  |
| 5. Poof. Dr. S.R. Rasam                                                               |  |  |
| 6. Ms. Swati kulkarni Swati Kulharni                                                  |  |  |
| 7. Mr. Abhijit Sukumar Sangackar Org                                                  |  |  |
| 8. Shinde Abhishet Prabhatar Button.                                                  |  |  |
| g. Shoi Anil Ghatage (Shr.                                                            |  |  |
| 10. Dr. M.C. Sheith                                                                   |  |  |
|                                                                                       |  |  |
| The following business were transacted -                                              |  |  |
|                                                                                       |  |  |
| 1) To confirm the minutes of last meeting.                                            |  |  |
| The minules of last meeting were read                                                 |  |  |
| approved and confirmed.                                                               |  |  |
|                                                                                       |  |  |
| 2) To organise workshop/seminar (*)                                                   |  |  |
| 94 was resolved unanimous in                                                          |  |  |
| coming academic year for create awareness amongst                                     |  |  |
| student for evil of ragging                                                           |  |  |
|                                                                                       |  |  |
| 3) To organise Street- play                                                           |  |  |
| 94 was also resolved that, the street                                                 |  |  |
|                                                                                       |  |  |
| play group should be create for the theme "Anti-ragging" and demoss strate in Non-law |  |  |
|                                                                                       |  |  |