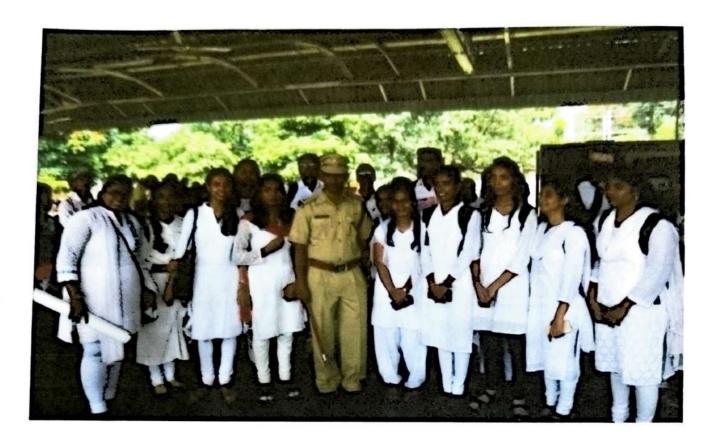

4) To create awareness in Non-law Colleges. It was resolved, that in the Month of Jan-Mar there should be 'Anti-Rogging Compaign' by the students ofrom our law college.

| A Meeting of Revention of Ragging Committee                                           |  |  |
|---------------------------------------------------------------------------------------|--|--|
| was held in the Meeting Hall at 10:30 am in stangi                                    |  |  |
| (an) Callege kelhapus, premises on 25.01.19                                           |  |  |
| The following members were present for the meeting                                    |  |  |
|                                                                                       |  |  |
| 1. Prin. Dr. R. Harayan Facung                                                        |  |  |
| 2. Shoi sanjar More                                                                   |  |  |
| 3. Adv. Shi. Khatavakar                                                               |  |  |
| 4. Show. Sagar Sawant (Sawant                                                         |  |  |
| 5. Poof. Dr. S.R. Rasam                                                               |  |  |
| 6. Ms. Swati kulkarni Swati Kulharni                                                  |  |  |
| 7. Mr. Abhijit Sukumar Sangackar Org                                                  |  |  |
| 8. Shinde Abhishet Prabhatar Button.                                                  |  |  |
| g. Shoi Anil Ghatage (Shr.                                                            |  |  |
| 10. Dr. M.C. Sheith                                                                   |  |  |
|                                                                                       |  |  |
| The following business were transacted -                                              |  |  |
|                                                                                       |  |  |
| 1) To confirm the minutes of last meeting.                                            |  |  |
| The minules of last meeting were read                                                 |  |  |
| approved and confirmed.                                                               |  |  |
|                                                                                       |  |  |
| 2) To organise workshop/seminar (*)                                                   |  |  |
| 94 was resolved unanimous in                                                          |  |  |
| coming academic year for create awareness amongst                                     |  |  |
| student for evil of ragging                                                           |  |  |
|                                                                                       |  |  |
| 3) To organise Street- play                                                           |  |  |
| 94 was also resolved that, the street                                                 |  |  |
|                                                                                       |  |  |
| play group should be create for the theme "Anti-ragging" and demoss strate in Non-law |  |  |
|                                                                                       |  |  |