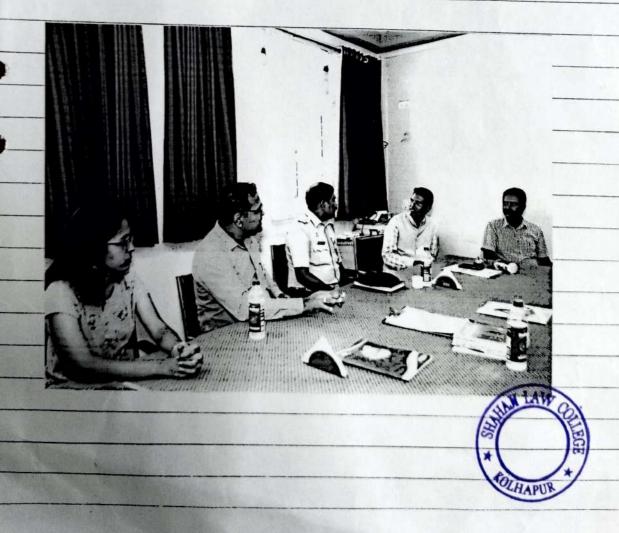

## अंतर्गत तहार प्रिमी वैरह

काराजी को क्रेंन मंत्राति तहार सिनिरीकी वैठ क दि. १९११२४ २०२५ रोजी सम्बन्न १०.२०का मण्याकात बोक्निकोन माजी .

सर् बैठकीम खाडीव सराज उपित रोते.

१ - डॉ सिनेग इविश्वंत शसम पीगास्न अधिहारी Sinhsterm 2 - डॉ एम. सी शख सडला 3 - डॉ मिलाना पारीय —— Lotal 4 - सी द्वानी दुल्लागी 5 - श्री वेमव दार्थ 6. श्री दुल्डीप मर्गी सहस्य Purales