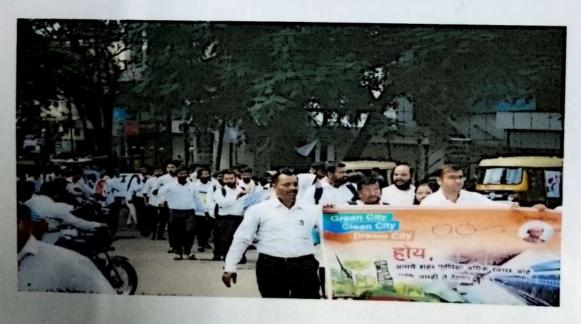

4) To create awareness in Non-law Colleges. It was resolved, that in the Month of Jan-Mar there should be 'Anti-Rogging Compaign' by the students ofrom our law college.

| A Meeting of Revention of Ragging Committee                                           |  |  |
|---------------------------------------------------------------------------------------|--|--|
| was held in the Meeting Hall at 10:30 am in stangi                                    |  |  |
| (an) Callege kelhapus, premises on 25.01.19                                           |  |  |
| The following members were present for the meeting                                    |  |  |
|                                                                                       |  |  |
| 1. Prin. Dr. R. Harayan Facung                                                        |  |  |
| 2. Shoi sanjar More                                                                   |  |  |
| 3. Adv. Shi. Khatavakar                                                               |  |  |
| 4. Show. Sagar Sawant (Sawant                                                         |  |  |
| 5. Poof. Dr. S.R. Rasam                                                               |  |  |
| 6. Ms. Swati kulkarni Swati Kulharni                                                  |  |  |
| 7. Mr. Abhijit Sukumar Sangackar Org                                                  |  |  |
| 8. Shinde Abhishet Prabhatar Button.                                                  |  |  |
| g. Shoi Anil Ghatage (Shr.                                                            |  |  |
| 10. Dr. M.C. Sheith                                                                   |  |  |
|                                                                                       |  |  |
| The following business were transacted -                                              |  |  |
|                                                                                       |  |  |
| 1) To confirm the minutes of last meeting.                                            |  |  |
| The minules of last meeting were read                                                 |  |  |
| approved and confirmed.                                                               |  |  |
|                                                                                       |  |  |
| 2) To organise workshop/seminar (*)                                                   |  |  |
| 94 was resolved unanimous in                                                          |  |  |
| coming academic year for create awareness amongst                                     |  |  |
| student for evil of ragging                                                           |  |  |
|                                                                                       |  |  |
| 3) To organise Street- play                                                           |  |  |
| 94 was also resolved that, the street                                                 |  |  |
|                                                                                       |  |  |
| play group should be create for the theme "Anti-ragging" and demoss strate in Non-law |  |  |
|                                                                                       |  |  |