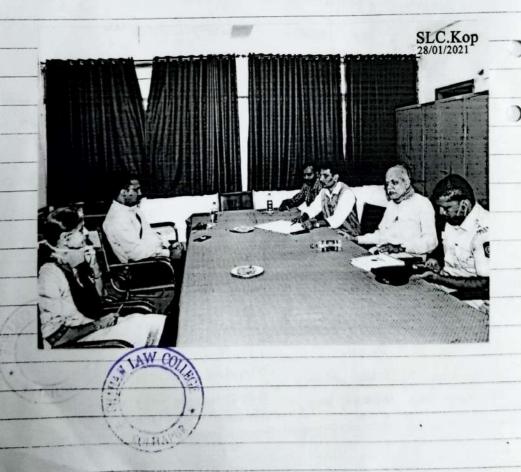

डॉ. एम. सी. शेख सचिव रॅगिंग प्रतिबंधक समिती मो. नं. ९४२१७७२९३०

Principalit

Shahafi Caw College TRoll apur. शहाजी लॉ कॉलेज, कोल्हापुर

Anti-Ragging Anti-Ragging Meeting Letter dock

विद्यारी घो लागे कालक

A Meeting of Prevention of Ragging Committee Was held in Meeting Hall of the College on 28.01.2021 at 11.30 am.

The following members were present for the Meeting.

|   | 1.  | Prin- Dr. R. Narayana      | Chairman.     | Verma               |
|---|-----|----------------------------|---------------|---------------------|
|   | 2.  | Shon. Shoikrishna Kutakdho | nd Police.    | ATT 10 0000 28 10 0 |
|   | 3.  | Poof. B.D. Bhosale         | Government .  | Beyle               |
| - | 4.  | Shri. Sagar Sawant         | Press .       | Banan               |
|   | 5.  | Adv. Ajit khatarkar        | Parent .      | Harminess           |
|   | 6.  | Mrs. Swati kulkarni        | NGO .         | Swale Kulharn       |
|   | 7.  | Dr. Mrs. S.R. Rasam        | So. faculty . | Santi Rom           |
|   | 8.  | Shoj. Yaibhav Kale         | 0.5.          |                     |
|   | 9.  | Ms. Ambika Oak             | Sr. Student . | Bak .:              |
|   | 10. | Dr. M. C. Sheikh           | •             | be the in           |
|   | 12  | . (Member Secretary        | )             | 7 2ms               |
|   |     |                            |               |                     |

In the Meeting the following business was transacted -

1) To confirm the minutes of last proceedings.

The minutes of last proceedings wered read and confirmed.

2) To organise lectures for freshers.

9t was resolved unanimously that,
lecture series should be organise in non-law Colleges
with the help of police department, District Legal