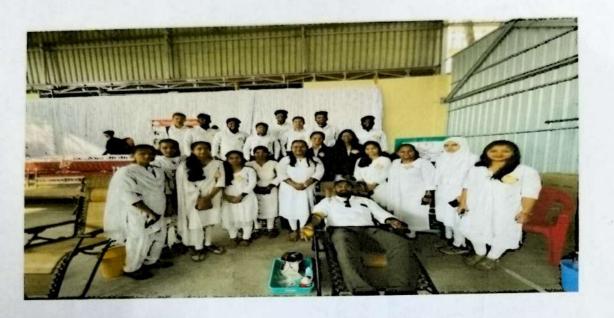

35. 9 34

1090, E'Shahupur Kolhapur-416001

748N 07" Sep. 2020 10.00 am to 12.00 pm

· Anti-Ragging Committee & Anti-

Sexual Harrassment Committee of Yanità Vishram Women's College, Surat organised 8th National Level Mebinar on 'Cyber Coime Awareness:

Save Yourself from Cyber Coiminals

H'ble Expert: Mr. Maulik Shah, Certified Ethical Hackey.

G-mail Protection:

Hacking Y- Jack hacker - for Good Purpose Black - for offence purpose

Ethical Hacking: Ober Security: Practice of protecting system Computer Security: Need of hour Issues of privacy with demonstration - Google -Setting - Account control web and Activity bullet - Google knows your location - Turn off

· Search Activity knows by Google

Security: Required authentication - Back up codes Devices for Trust - Security checkup

facebook: Protection:

Chat - Setting facebook General setting - Where you are login - logout - Whatsapp, Twitter, Instagramme can be secure - Authorised login can be seen - Privacy policy: Antivious setting - lot of setting facility are available.

Participated

3

0

3

Savin Ra.m. Dor. Mos. S.R. Rasam Presiding officer, ICC Shahaji law Glege, kop

Dr. M.C. Sheith Member Secrelary Prevention of Ragg. Com Shahaji Law College

Destin Co

Estd.: 1933