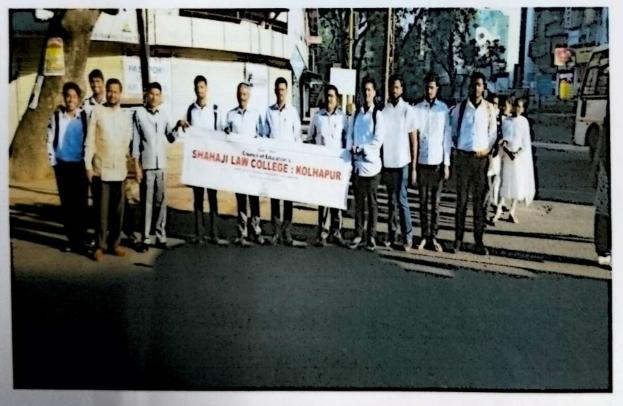

Joseph Pavale 13/20

डा सिन्म भागा। भागम भागा।

क्षी हो कांसेन क्रोल्हाव्य

A Meeting of the Prevention of Ragging Committee Das held in the meeting hall at 10:30 a.m. in Shahaji Law College Kolhapus premises on Monday 13th Moreh 2018 The following members were present in the meeting James 1. Prin. Dr. R. Narayana Shoi. Praveen Chouque Adv. Shoi. thatavkar Swali Kulharni Mrs. Swali Kulkarni Adv. Shri. Yasant Sapre Prof. Dr. S.R. Rasam Shor. Deepak Kulkarni . Chanary fore 8 - Shoi. D. Y. Rane g. Show A. N. Ghatage A le. 10. Dr. M.C. Sheith The following business were transacted -1) To confirm the minutes of last meeting-The minutes of last meeting were read, approved and confirmed. To organise short films and documentary film.