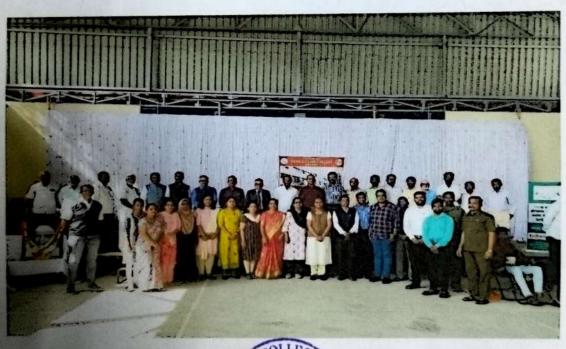

ounding areas.

The blood collection Qualified medical personnel were responsible for the blood collection process, ensuring adherence to safety protocols and maintaining a hygienic environment. Donors underwent screening to assess their eligibility and ensure the safety of both donors and recipients.

The camp exemplified the spirit of altruism and community engagement. Through effective planning, outreach, and collaboration, the event not only facilitated the collection of a substantial volume of blood but also fostered a culture of empathy and humanitarianism among participants. Moving forward, initiatives like these serve as powerful catalysts for positive social change and collective well-being.

Principal



# SHAHAJI LAW COLLEGE, KOLHAPUR BLOOD DONATION CAMP

23RD DECEMBER, 2022







Date: 219/2022



## SHAHAJI LAW COLLEGE, KOLHAPUR

(Affiliated to Shivaji University and Aided by Govt. of Maharashtra) 1090 'E' WARD SHAHUPURI, KOLHAPUR – 416 002

Approved by Bar Council of India

NAAC Accredited 'A' Grade

SLC: 320

प्रति,

मा. संचालक विद्यार्थी विकास

शिवाजी विद्यापीठ

कोल्हापूर

विषय: युवा महोत्सवाची माहिती विद्यार्थ्यांना होणेसाठी ज्या – त्या जिल्हयात जिल्हास्तरीय

एकदिवसीय कार्यशाळा आयोजनाबाबत

संदर्भ :- आपले पत्र क्र. शिवाजी वि./ विद्यार्थी विकास / 1042 दि. 25/08/2022

महोदय,

वरील संदर्भीय पत्रानुसार आपणास कळविणेत येते की, आपण दि. 06/09/2022 रोजी आयोजित केलेल्या एक दिवसीय कार्यशाळे करीला आमन्या महाविद्यालयातील विद्यार्थी व एक शिक्षक सहभागी होणेसाठी पाठवित आहोत. त्यांची नांवे खालील प्रमाणे.

| अ. नं. | नांव                       | सहभागी          | वर्ग      |