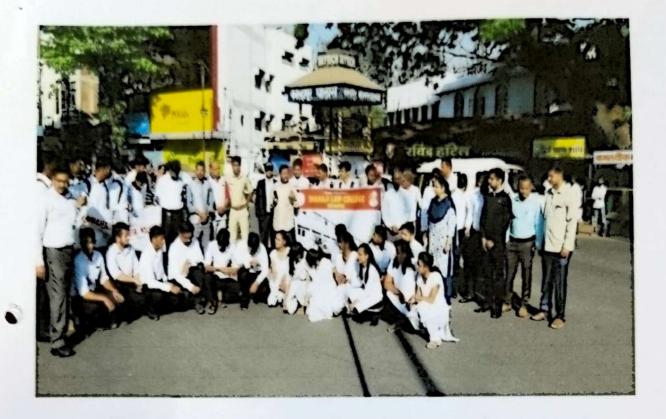

Joseph Pavale 13/20

डा सिन्म भागा। भागम भागा।

क्षी हो कांसेन क्रोल्हाव्य

A Meeting of the Prevention of Ragging Committee Das held in the meeting hall at 10:30 a.m. in Shahaji Law College Kolhapus premises on Monday 13th Moreh 2018 The following members were present in the meeting James 1. Prin. Dr. R. Narayana Shoi. Praveen Chouque Adv. Shoi. thatavkar Swali Kulharni Mrs. Swali Kulkarni Adv. Shri. Yasant Sapre Prof. Dr. S.R. Rasam Shor. Deepak Kulkarni . Chanary fore 8 - Shoi. D. Y. Rane g. Show A. N. Ghatage A le. 10. Dr. M.C. Sheith The following business were transacted -1) To confirm the minutes of last meeting-The minutes of last meeting were read, approved and confirmed. To organise short films and documentary film.