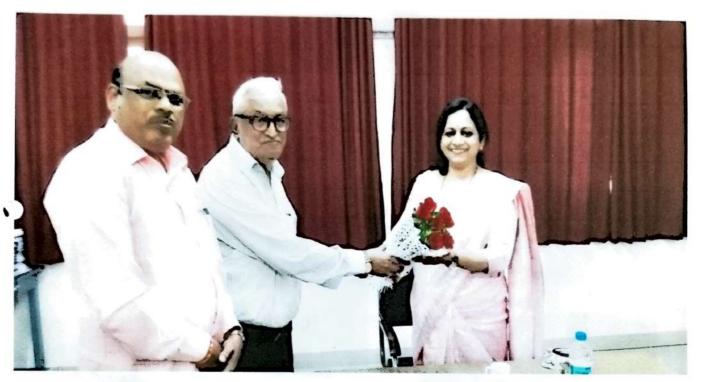

act coordinator Dr. M. C. Sheikh sir for more details.

Coordinator IQAC Shahaji Law College, Kolhapur.



SHAHAJI LAW COLLEGE, KOLHAPUR

# Environmental Study Tour Chandoli National Park 16/04/2019









Coardinator IQAC Sharifji Lhw College, Kollepur.



SHAHAJI LAW COLLEGE, KOLHAPUR

# **Event**

# Manavata Rally & Human Values Awareness Program

Date: 27/02/2019

# Shahaji Law College Kolhapur NOTICE

This is to inform all students of Pre Law that the College has organized 'MANVATA RALLEY' on Saturday, 02/03/2019 at 9.00 am to know the significance of Human Rights. It is duty of every law students to create awareness about the same. The attendance is Mandatory for all for rally.



Principal

PRINCIPAL SHAHAJI LAW COLLEGE, KOLHAPUR

### SHAHAJI LAW COLLEGE, KOLHAPUR MANAVATA RALLY







PRINOIPAL SHAHAJI LAW COLLEGE, KOLHAPUR





.



PRINCEAL SHAHAJI LAW COLLEGE, KOLHAPUR

### REPORT ON MANAVATA RALLEY

### 02/03/2019

To shed the lights & awareness for the basic human rights shahaji law college has organized a "MANAVATA RALLEY" dated on 2-3-2019 in collaboration with district court Kolhapur. Near about 50 students have participated enthusiastically in the rally.

Under the leadership of the principal sir all faculty and students have promote & proliferated the significance of human rights.

In the rally various slogans along with their applied usages had been proliferated throughout the rally. This rally was not only meant for the significance of the human rights & their awareness but also it was a true campaigning for a society. Various communities groups, phila