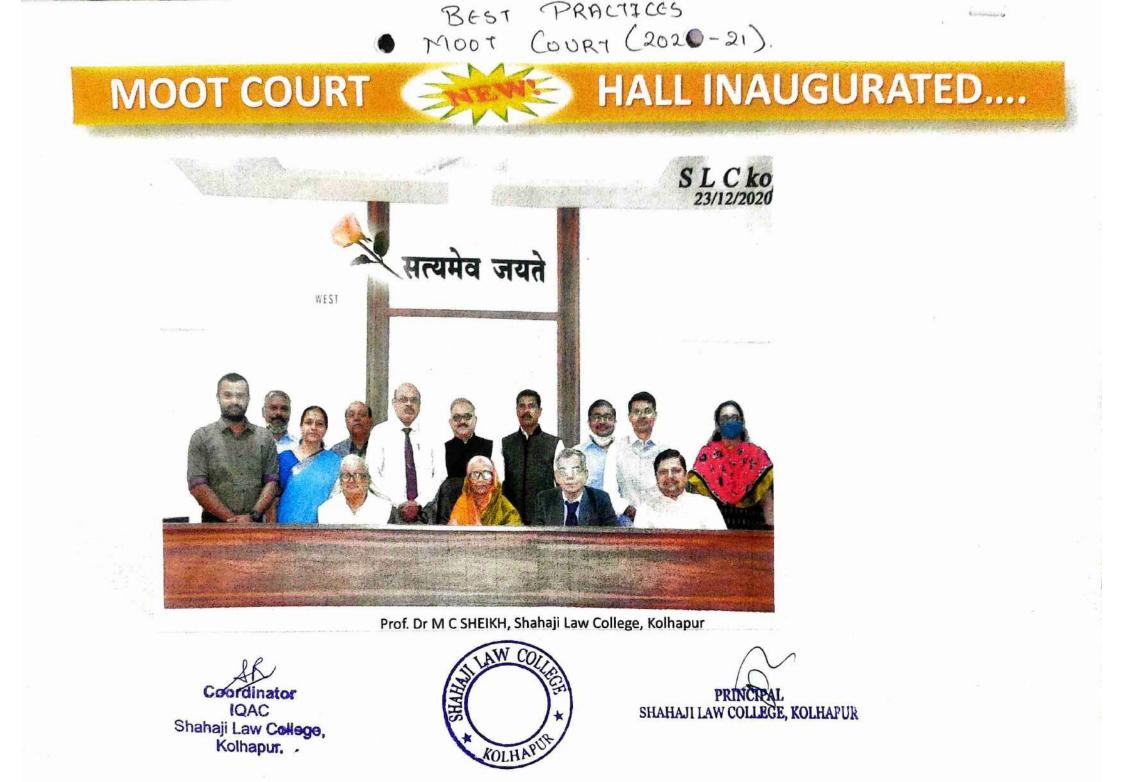

# CRITERION VII - INSTITUTIONAL VALUES AND **BEST PRACTICES**

7.1.1 - Measures initiated by the Institution for the promotion of gender equity during the year

Online National Webinar on 'Migrant Women Workers & Labour Laws: Identifying Gaps & Exploring Legal Remedies' on 23.12.2020. Visit to: https://www.youtube.com/watch?v=j-5EeLgXtnw