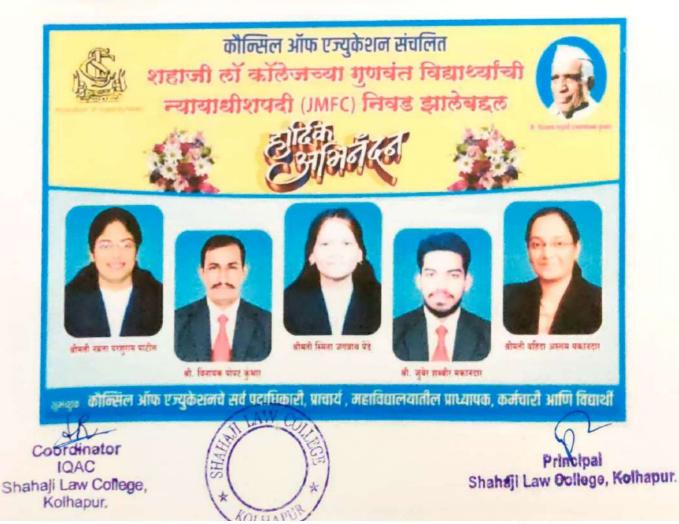

| JMFC, Govt. of Maharashtra                |
| 18 8 19                       | Kulkarni Ambika Anandrao       | Three Year Law Course  | JMFC, Govt. of Maharashtra                |

## JMFC Successful Alumni of our college

IQA2018-19 Shahaji Law Collegr Kolhapur.



## **JMFC successful Alumni**

# शहाजी लॉ कॉलेजच्या गुणवंत विद्यार्थ्याची न्यायाधीशपदी (JMFC) विवड झालेबदल 🖲











कु. जोशी स्नेहल राजन श्री. कुलकर्णी गजानन अजय श्री. लटुरिया शुभम गोविंद श्री. महाडीक मधुसूदन दिनकर श्री. नलवडे सुरज सुरेश

कु. ओतारी नम्रता अशोक

शभेचछव





























































सौ. पाटील कल्याणी सावन श्री. रापरीकर दत्तप्रसाद पश्चवत कु. शेलार प्राजकता गजानन श्री. यादव कृष्णदेव अकुश

कौन्सिल ऑफ एज्युकेशनचे सर्व पदाधिकारी, प्राचार्य, महाविद्यालयातील कर्मचारी व विद्यार्थी.



Scanned with CamScanner



Coord nator IQAC Shahaji Law College, Kolhapur.



Principal Shahaji Law College, Kolhapur

#### IMMEDIATE

lel No 2261 75 34 (O)

No. A.392072072 143'1 Date: 11 November, 2022

From .

R. N. Joshu Registrat General, High Court, Bombay - 400 032.

10.

Smt. Patil Namrata Parashuram 1818 "E" Ward, Patil Len, Kasba Bawda, Taluka Karvir, District Kolhapur – 416006.

# Subject: Your posting as Civil Judge, Junior Division & Judicial Magistrate, First Class.

Madam,

1 have been directed by the Hon'ble the Chief Justice and Hon'ble Judges to invite your kind attention to the Government Notification Law 8. Judiciary Department No. CJM – 1219 / 548 / Pra. Kra. 89 / Ka 3 dated 20.10.2022, regarding your appointment as Civil Judge, Junior Division and Judicial Magistrat