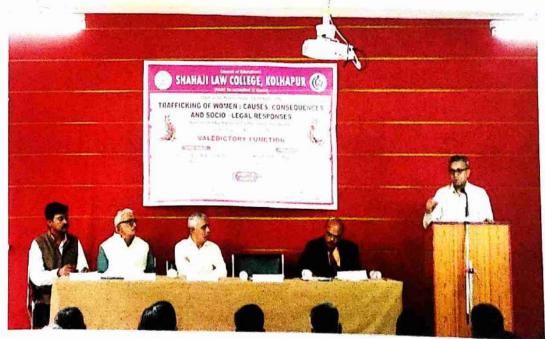

## 2018-19

| SR. NO. | EVENT                                                                                                                                            |  |  |  |
|---------|--------------------------------------------------------------------------------------------------------------------------------------------------|--|--|--|
|         |                                                                                                                                                  |  |  |  |
| 1       | One day national seminar on 'Trafficking of<br>Women: Causes, consequences and Socio-<br>Legal (30/3/2019)                                       |  |  |  |
| 2       | Research project on 'Barriers in Women<br>education in rural India – Legal study in<br>Kaneri, Mudshingi, Chikhali, Gokul<br>Shirgaon' (2018-19) |  |  |  |
|         |                                                                                                                                                  |  |  |  |

### 7.1.1- Measures initiated by the Institution for the promotion of Gender Equity during the year. (2018-19)

1. One Day National Seminar on 'Trafficking of Women: Causes, Consequences and Socio-Legal (30/03/2019)