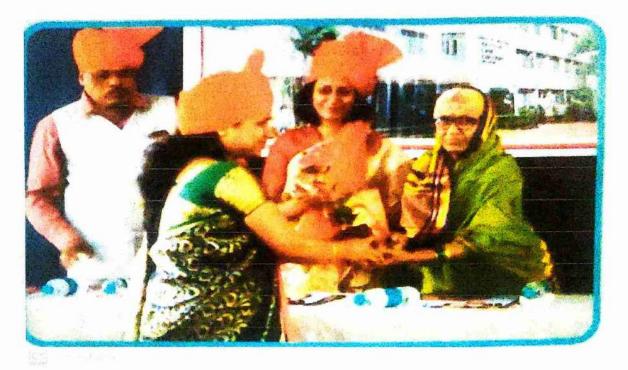

#### 4. A guest lecture under Beti Bachao Abhiyan

A guest lecture under Beti Bachao Abhiyan was conducted in Shahaji Law College, Kolhapur on 24<sup>th</sup> January, 2023. Adv. Gauri Patil and Smt. Priyadarshani Chorge were invited as resource persons for this guest lecture. Adv. Gauri Madam spoke about Pre-Conception and Pre-Natal Diagnostic Techniques Act, 1994, whereas Priyadarshani Madam spoke about Protection of Children from Sexual Offences Act, 2012. The purpose of this lecture was creating a general awareness among the listeners regarding the respective topics.