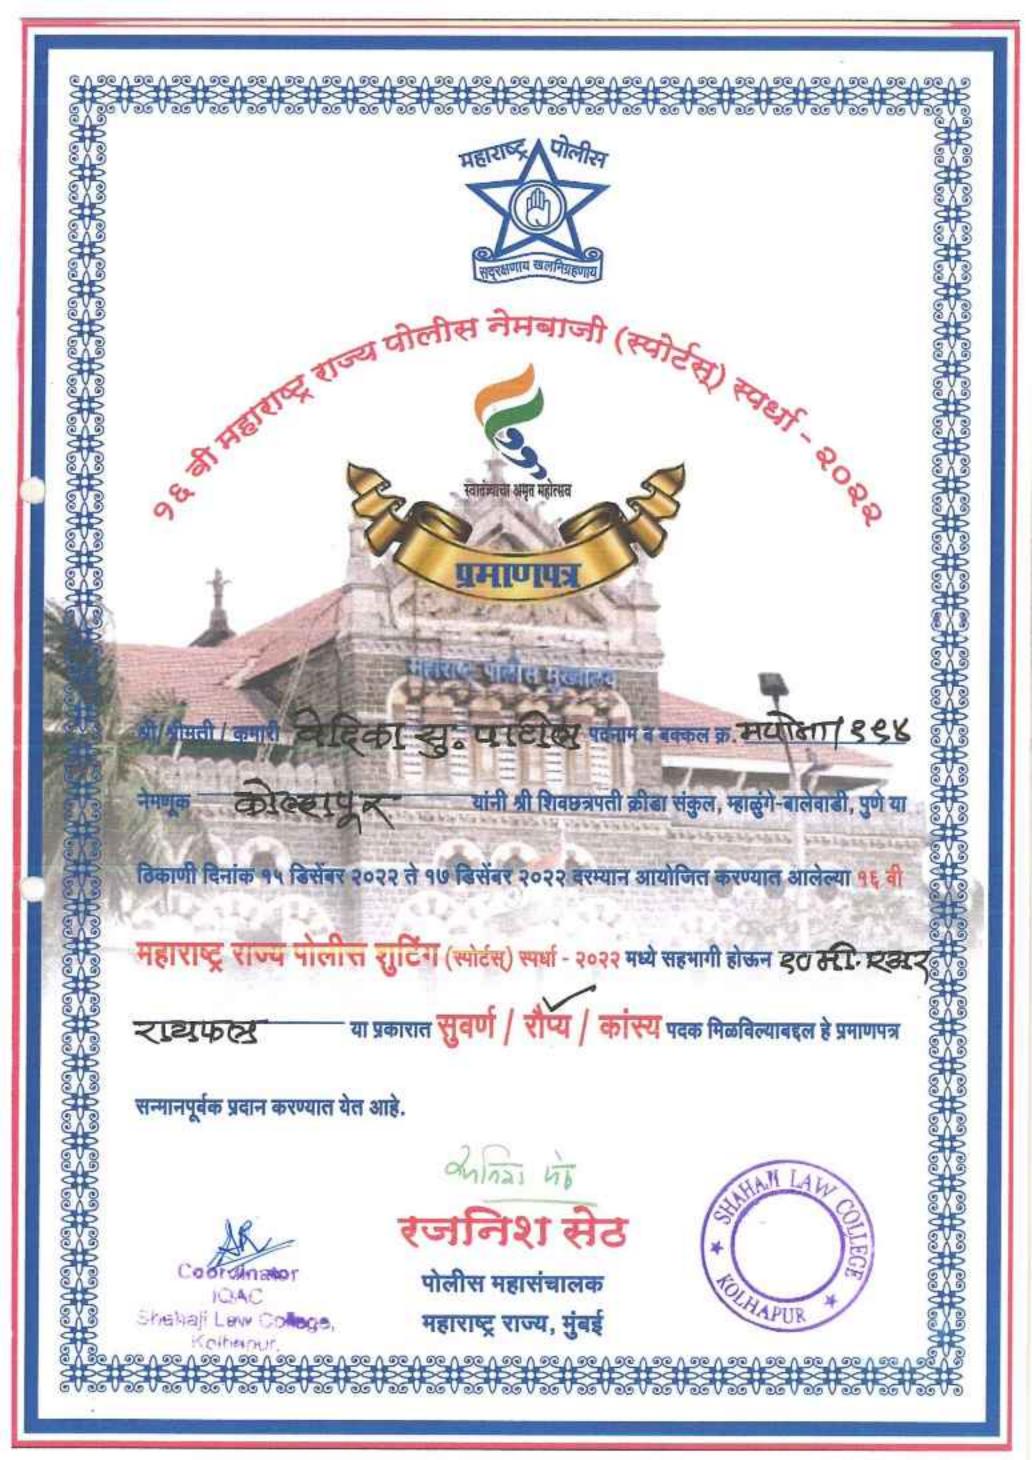

llege. President All Maharashtra Wushu Association

S. S. Katke **General Secretary** All Maharashtra Wushu Association HAPU







पोलीस महाराष्ट्र जाय खलनिगत ्रिक्षा महिल्लाप् बाज्या जीलीस नेमबाजी (स्वोर्ट्स) स्वाहमा १९७२ स्वाहंग्राय अमृत महोसव १९०२ Manual / county PL रनू, पार एप वामनन क. स्पाना to ex यांनी श्री शिवछत्रपती क्रीडा संकुल, म्हाळुंगे-बालेवाडी, पुणे या ठिकाणी दिनांक १५ बिसेंबर २०२२ ते १७ डिसेंबर २०२२ दरम्यान आयोजित करण्यात आलेल्या १६ वी महाराष्ट्र राज्य पोलीस शुटिंग (स्पोर्टस) स्पर्धा - २०२२ मध्ये सहभागी होजन 200 मी. स्टायुः व्र घो झिश्तवा प्रकारात सुवर्ण / रौप्य / करिय पवक मिळविल्याबहल हे प्रमाणपत्र सन्मानपूर्वक प्रदान करण्यात येत आहे. ahinzi his STIANINH LAL Ť रजनिश सेठ Coordinator TQAC × पोलीस महासंचालक EG Shahaji Law College, CI.HAPUR Kelhapur. महाराष्ट्र राज्य, मुंबई 8





Estd.: 1933

The Council of Education's

(O) 0231-252387 0231-2522978



## SHAHAJI LAW COLLEGE

(Affiliated to Shivaji University and Aided by Govt. of Maharashtra) 1090 'E' WARD SHAHUPURI, KOLHAPUR - 416 001 NAAC Re-Accredited 'A' Grade

Approved by Bar Council of India

www.shahaiffawcolleee.zom

prin shahaiil to colle as a

SLC: 533

Date: 13 12/2022

To, Ms. Asha Kulkarni Hon. General Secretary, Anti Dowry Movement, Bombay

Sub :- Student participation in competition

Ref :- Your letter dated 10<sup>th</sup> November 2022.

Madam,

We have received your letter regarding competitions arranged by your centre regarding State Level Inter Collegiate Letter writing Competition for Degree Colleges.

The following students are interested in participating in the "Letter

writing Competitio