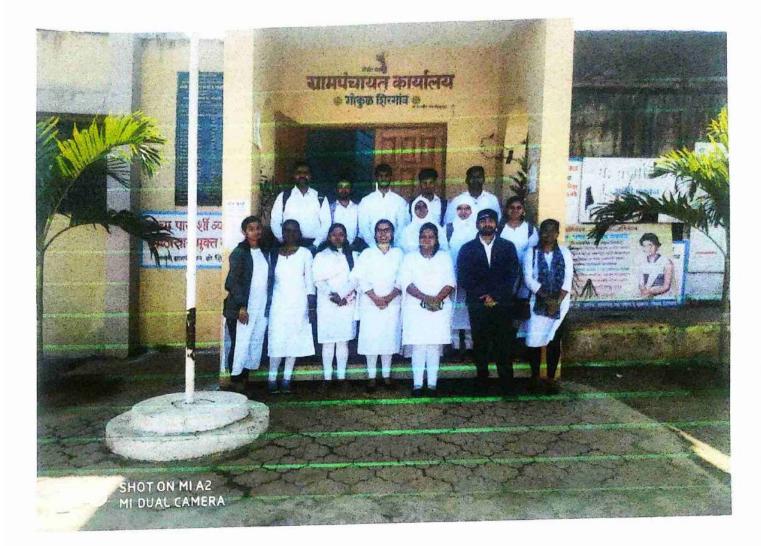

### Shahaji Law College, Kolhapur Women Cell Visit Report

Name of Law Ambassador: Seema Khandelwal Place of Visit: Ichalkaranji

1

PRINCIPAL SHAHAJI LAW COLLEGE, KOLHAPUR

#### Shahaji Law College, Kolhapur Women Cell Visit Report

Name of Law Ambassador: Vaishnavi Swami

Place of Visit: Hupari, Hatkanangle

Coordinator IQAC Shabaji Law College, Kolhepur.

)

1

PRINCIPAL SHAHAJI LAW COLLEGE, KOLHAPUR