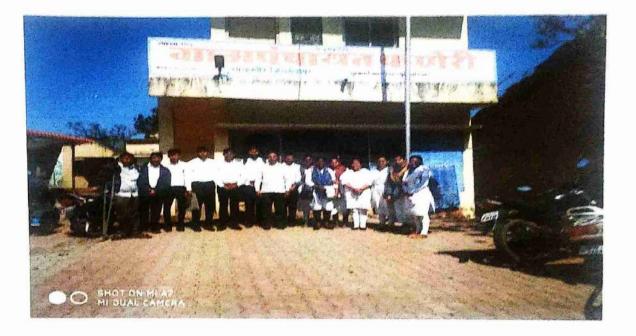

### SHAHAJI LAW COLLEGE, KOLHAPUR

One Day Workshop on "Prevention of Sexual Harassment- Concept & Application"

Shivaji University, Kolhapur and B.V.'s Y. C. Law College Lead College Scheme : Shahaji Law College Cluster

> Date: 10/03/2022 Time : 9.45 a.m. to 12.30p.m.

#### \* PROGRAMME AGENDA \*

| 10.00 to 10.10                                                                                                | Introductory speech : Dr. M. C. Sheikh<br>Shahaji Law College, Kolhapur |  |  |  |
|---------------------------------------------------------------------------------------------------------------|-------------------------------------------------------------------------|--|--|--|
| Resource Person – Dr. S. R. Rasam<br>Topic : Vishakha V/s State of Rajasthan                                  |                                                                         |  |  |  |
| Resource Person – Adv. Megha Ajay Thombare<br>TOPIC : PREVENTION OF SEXUAL HARASSMENT- CONCEPT<br>APPLICATION |                                                                         |  |  |  |
| 11.55 to 12.15                                                                                                | Question & Answer Session                                               |  |  |  |
| Valedictory Session<br>Dr. S. R. Rasam, Co-ordinator                                                          |                                                                         |  |  |  |

1. Lead college one day workshop on "Prevention of Sexual Harassment -Concept & Application" was organised on 10/03/2022.

Joordinator IQAC Jhahaji Law College, Kolhapur.

Principal Shahaji Law Ootlege, Kolhapur.