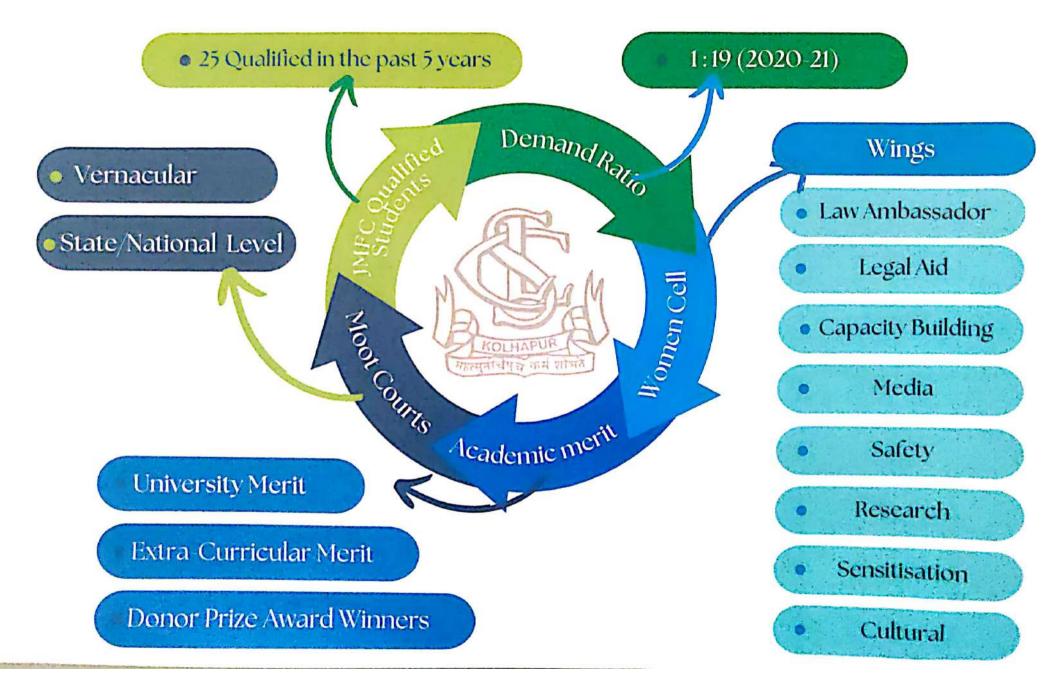

# 7.3.1. INSTITUTIONAL DISTINCTIVENESS

| Sr. No | EVENT                    |  |  |  |
|--------|--------------------------|--|--|--|
|        |                          |  |  |  |
| 1      | Activities by Women Cell |  |  |  |
| 2      | Academic Merit           |  |  |  |
| 3      | Moot Courts              |  |  |  |
| 4      | JMFC Qualified Students  |  |  |  |
| 5      | Demand Ratio             |  |  |  |

# INSTITUTIONAL DISTINCTIVENESS

# 7.3.1. ACTIVITIES BY WOMEN CELL

## 7.3.1. ACADEMIC MERIT

| SR. NO. | EVENT                         |
|---------|-------------------------------|
|         |                               |
| 1       | <b>University Merit</b>       |
| 2       | College Merit                 |
| 3       | <b>Donor Prizes for Merit</b> |
| 4       | <b>Extra-Curricular Merit</b> |
|         |                               |