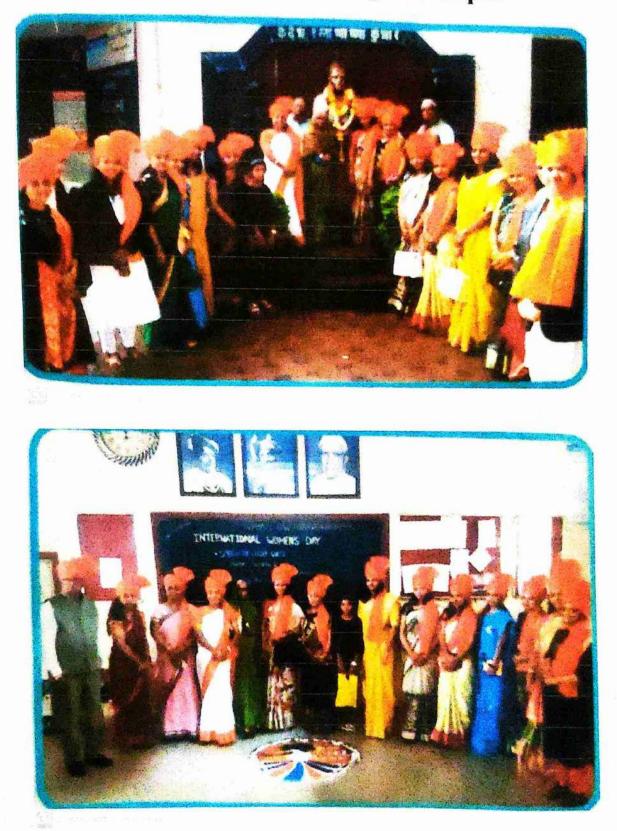

### Council of Education's Shahaji Law College Kolhapur

 Women's day Celebration (Felicitation of 13 Women Judges fro Kolhapur District 7 Sessions on 08/03/2020

nator IQAC Shahaji Law College, Kolhapur.