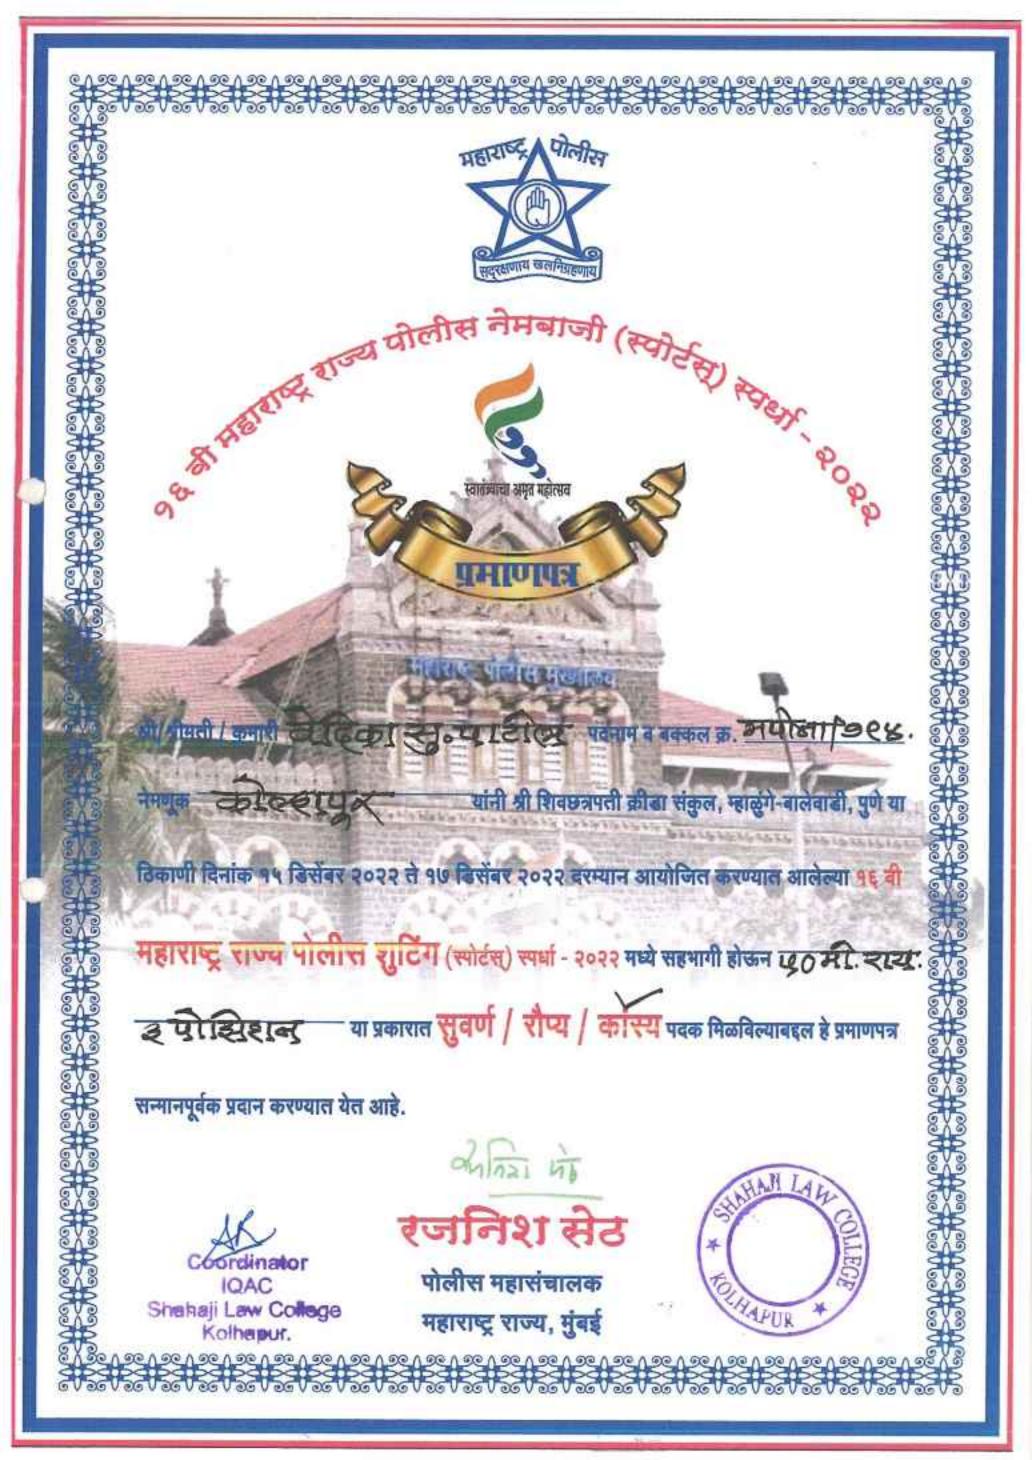

ege. President All Maharashtra Wushu Association

S. S. Katke **General Secretary** All Maharashtra Wushu Association HAPU







पोलीस महाराष्ट्र जाय खलनिगत ्रिक्षा महिल्लाप् बाज्या जीलीस नेमबाजी (स्वोर्ट्स) स्वाहमा १९७२ स्वाहंग्राय अमृत महोसव १९०२ Manual / county PL रनू, पार एप वामनन क. स्पाना to ex यांनी श्री शिवछत्रपती क्रीडा संकुल, म्हाळुंगे-बालेवाडी, पुणे या ठिकाणी दिनांक १५ बिसेंबर २०२२ ते १७ डिसेंबर २०२२ दरम्यान आयोजित करण्यात आलेल्या १६ वी महाराष्ट्र राज्य पोलीस शुटिंग (स्पोर्टस) स्पर्धा - २०२२ मध्ये सहभागी होजन 200 मी. स्टायुः व्र घो झिश्तवा प्रकारात सुवर्ण / रौप्य / करिय पवक मिळविल्याबहल हे प्रमाणपत्र सन्मानपूर्वक प्रदान करण्यात येत आहे. ahinzi his STIANINH LAL Ť रजनिश सेठ Coordinator TQAC × पोलीस महासंचालक EG Shahaji Law College, CI.HAPUR Kelhapur. महाराष्ट्र राज्य, मुंबई 8





Estd.: 1933

The Council of Education's

(O) 0231-252387 0231-2522978



## SHAHAJI LAW COLLEGE

(Affiliated to Shivaji University and Aided by Govt. of Maharashtra) 1090 'E' WARD SHAHUPURI, KOLHAPUR - 416 001 NAAC Re-Accredited 'A' Grade

Approved by Bar Council of India

www.shahaiffawcolleee.zom

prin shahaiil to colle as a

SLC: 533

Date: 13 12/2022

To, Ms. Asha Kulkarni Hon. General Secretary, Anti Dowry Movement, Bombay

Sub :- Student participation in competition

Ref :- Your letter dated 10<sup>th</sup> November 2022.

Madam,

We have received your letter regarding competitions arranged by your centre regarding State Level Inter Collegiate Letter writing Competition for Degree Colleges.

The following students are interested in participating in the "Letter

writing Competition"