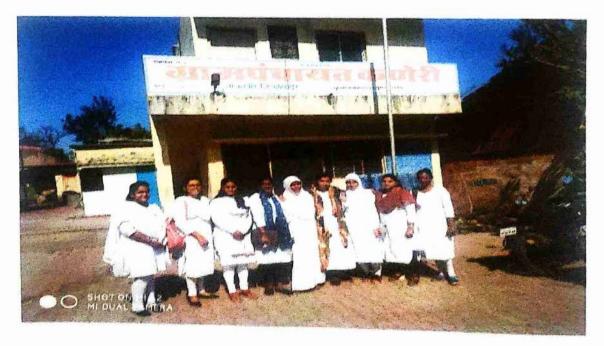

# SHAHAJI LAW COLLEGE, KOLHAPUR

One Day Workshop on "Domestic Violence and Covid-19"

Shivaji University, Kolhapur and B.V.'s Y. C. Law College Lead College Scheme : Shahaji Law College Cluster

#### Date: 11/03/2022 Time : 9.45 a.m.to 12.30 p.m.

#### \* PROGRAMME AGENDA \*

| 10.00 to 10.10 | Introductory speech : <b>Dr. M. C. Sheikh</b><br>Shahaji Law College, Kolhapur         |
|----------------|----------------------------------------------------------------------------------------|
| 10.15 to 11.00 | Resource Person – Dr. S. R. Rasam<br>Topic : "DOMESTIC VIOLENCE ACT 2005"              |
| 11.05 to 11.55 | Resource Person – Prof. Dr. Archana Jagtkar<br>Topic: "DOMESTIC VIOLENCE AND COVID-19" |
| 11.55 to 12.15 | Question & Answer Session                                                              |
| 12.15 to 12.30 | Valedictory Session<br>Dr. S. R. Rasam, Co-ordinator                                   |

# Council of Education's Shahaji Law College Kolhapur

 Lead college one day workshop on "Domestic Violence and Covid-19" was organised on 11/03/2022.

Shahaji Law Bollege, Kolfiapur

Goordinator IQAC Shahaji Law College, Kolhapur.