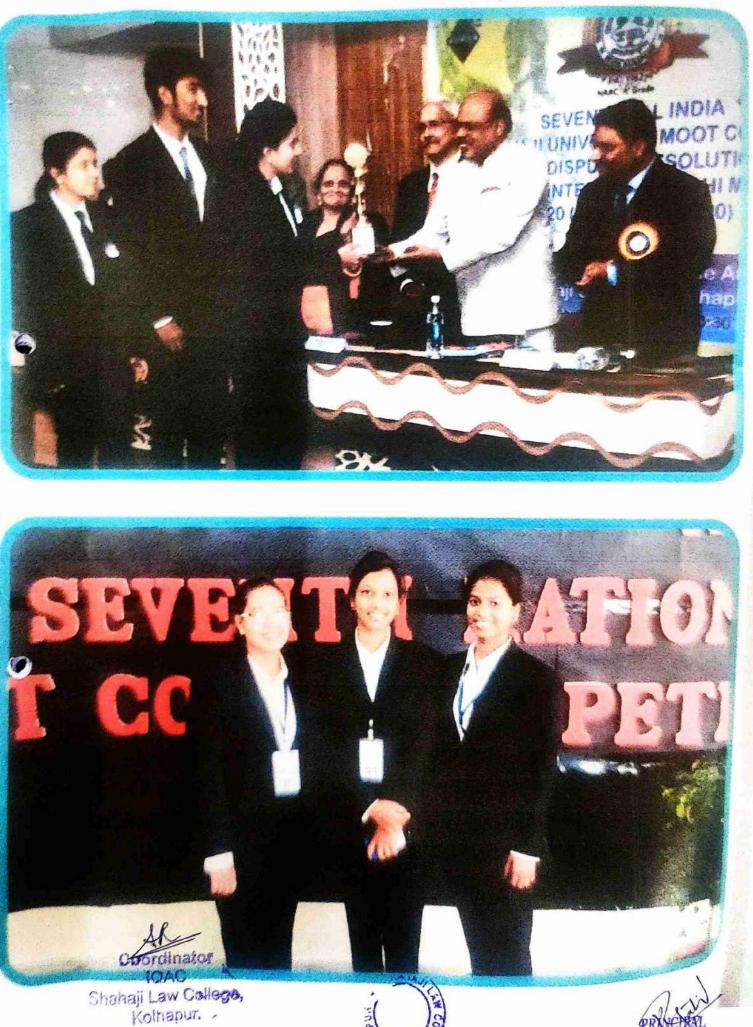

AJI LAW COLLEGE, KOLHAPUR

(Affiliated to Shivaji University and Aided by Govt. of Maharashtra) 1090 'E' WARD SHAHUPURI, KOLHAPUR – 416 002

Approved by Bar Council of India

NAAC Accredited 'A' Grade prin.shahajilawcollege@gmail.com

www.shahajilawcollege.com

Date:

#### अभिरूप न्यायालय स्पर्धा

#### \*निकाल\*

प्रथम

9] वैराट प्राजक्ता धनाजी III LL.B.

#### व्दितीय

| १] पवार प्रज्ञा ज्ञानेश्वर | VNLC     |
|----------------------------|----------|
| २] भालेराव आसावरी व्ही.    | III LL.B |

#### उत्तेजनार्थ

9] तावडे प्रियंका के. IV NLC २] लोहार सुजाता बी. III LL.B. ३] काकडे सायली डी. V NLC ४] काळे प्रणाली ए. V NLC

SHA

35

डॉ. एस. आर. रासम (परिक्षक -9)





प्राचार्य डॉ. आर. नारायण

SHAHAJI L HAPUR

------

KOLHAPUR Vernetisty with minist

SLC:

Best PRACTICES MOOT - (OURT (2019-20)





OR WEREAL SHAHAJI LAW COLLEGE, KOLHAPUR





Kolhapur

OTTAIL OT LAW COLLEGE, KOLHAPU

















# MOOT COURT COMPETITION (11 & 12/02/ 2019)



Coordinator IQAC Shahaji Law College, Kolhapur,



PRINCIPAL SHAHAJI LAW COLLEGE, KOLHAPUR





Coordinator IQAC Shahaji Law College, Kolhapur.



PRINCIPAL SHAHAJI LAW COLLEGE, KOLHAPUR





Coordinator IQAC Shahaji Law College, Kolhapur.







Continator IQAC Shahaji Law College, Kolhapur.

Ē



MAHAJI LAW COLLEGE, KOLHAPUR



Internal Moot Court Competition was held on 12/02/2019 Hon'ble Shri. N.M. Navkar was the chief guest. Hon'ble Shri. Umeshchandra More, Sr. Judge and Secretary DLSA was the guest of Honour, Members of Council of Education and Panel Judges look on.







Coordinator iQAC Shahaji Law College, Kolhapur.

SHAHAJI LAW