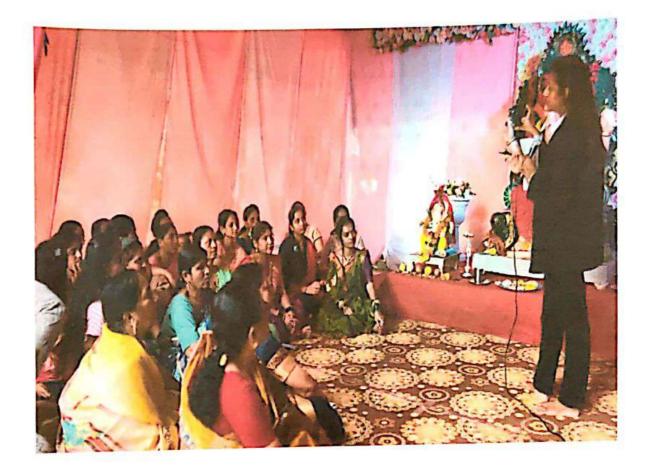

#### .3. Guest Lecture on 'Physical and Mental Health of Women'

Mental Health Day was celebrated in Shahaji Law College, Kolhapur on 26<sup>th</sup> November, 2022, with a guest lecture by Dr. Millind Hirve – Founder of Hirai Hospital on 'Physical and Mental Health of Women'. He created awareness about the health issues and the precautions to be taken by women, and also gave guidelines regarding sanitary measures to be taken by women. This guest lecture was followed by an interactive session between the audience and the resource person through questions raised in secret notes written by women in audience.

#### 4. A guest lecture under Beti Bachao Abhiyan

A guest lecture under Beti Bachao Abhiyan was conducted in Shahaji Law College, Kolhapur on 24<sup>th</sup> January, 2023. Adv. Gauri Patil and Smt. Priyadarshani Chorge were invited as resource persons for this guest lecture. Adv. Gauri Madam spoke about Pre-Conception and Pre-Natal Diagnostic Techniques Act, 1994, whereas Priyadarshani Madam spoke about Protection of Children from Sexual Offences Act, 2012. The purpose of this lecture was creating a general awareness among the listeners regarding the respective topics.

### .5. One Day Workshop on 'Lifestyle: Nutrition and Diet, and Health Check up Camp'

One Day Workshop on 'Lifestyle: Nutrition and Diet, and Health Check up Camp' was organized in Shahaji Law College on Monday 12th September 2022 to commomerate the Birth Anniversary of Deshbhakt Ratnappanna Kumbhar and the National Nutrition Week. Mrs. Nikita Karnawat, Clinical Dietitian at D. Y. Patil Hospital, Kolhapur guided the students regarding the importance of a balanced diet and proper nutrition. Blood of 122 girl students was collected to check Hemoglobin and anemia during the Health Camp.