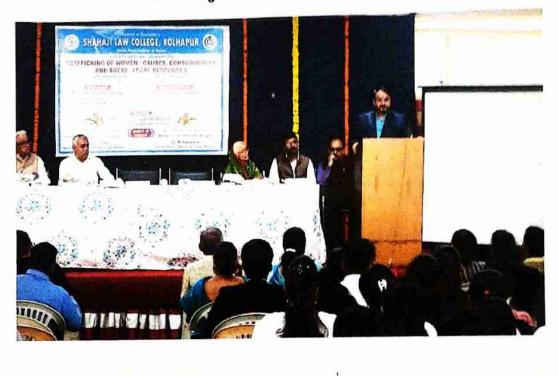

## 2018-19

| SR. NO. | EVENT                                                                                                                                            |  |  |  |
|---------|--------------------------------------------------------------------------------------------------------------------------------------------------|--|--|--|
|         |                                                                                                                                                  |  |  |  |
| 1       | One day national seminar on 'Trafficking of<br>Women: Causes, consequences and Socio-<br>Legal (30/3/2019)                                       |  |  |  |
| 2       | Research project on 'Barriers in Women<br>education in rural India – Legal study in<br>Kaneri, Mudshingi, Chikhali, Gokul<br>Shirgaon' (2018-19) |  |  |  |
|         |                                                                                                                                                  |  |  |  |

### 7.1.1- Measures initiated by the Institution for the promotion of Gender Equity during the year. (2018-19)

1. One Day National Seminar on 'Trafficking of Women: Causes, Consequences and Socio-Legal (30/03/2019)