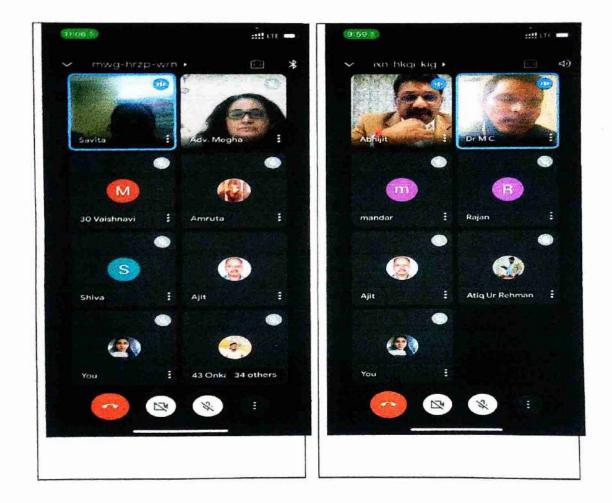

b.

63

0

MIGRANT WOMEN WORKERS AND LABOUR LAWS: IDENTIFYING GAPS AND EXPLORING LEGAL REMEDIES 739 years - Structed line on Loc 24, 2020

14 49 CTI DIOLIKE 25 SHARE 34 SAVE ...

Photographs of Programme organised on the topic of 'Prevention opf Sexual Harassment of Women at Workplace' dt. 21.06. 2021