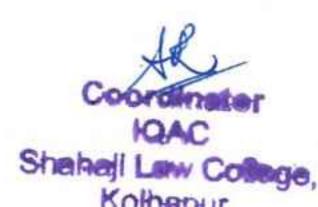

हाविद्यालयीन मराठी वक्तृत्व स्पर्धा

मा. महोदय,

कळावे,

Locenit

उपरोक्त विषयास अनुसरून आपणास कळविण्यात येते की, ज्येष्ठ शिक्षणतज्ञ मा. डी. बी. पाटील राज्यस्तरीय महाविद्यालयीन मराठी वक्तृत्व स्पर्धेत सहभागी होण्यासाठी आमच्या महाविद्यालयातून खालील विद्यार्थीनी पाठवत आहोत.

| अ.<br>क्र. | विद्यार्थ्यांचे नांव  | विषय                               | वर्ग  |
|------------|-----------------------|------------------------------------|-------|
| 9.         | शर्मिष्ठा धनंजय पाटील | आर्थिक मंदीच्या चक्रव्यूहात भारत ? | IVNLC |
| २.         | गौरी संभाजी पाटील     | चंद्रयान २ : यश कि अपयश            | V NLC |

LAW

CLHAPUR

SHA

सदर विद्यार्थीनींची स्पर्धेसाठी नोंदणी करुन घ्यावी हि विनंती.

आपला विश्वासू, प्राचार्य प्राचार्य शहाजी लॉ कॉलेज, कोटहापूर.

D:\General\Elocution Competition Letter.doc





SHAHAJIL

प्राचार्य डॉ. व्ही. एम. पाटील अध्यक्ष. संयोजन समिती न्यू कॉलेज, कोल्हापुर



| ग्वम्<br>ग संस्थेचे                     |                                                |              |
|-----------------------------------------|------------------------------------------------|--------------|
| महाविद्य<br>-४१६००२<br>ade 'B' (CGPA-2. |                                                |              |
| प्रिजी<br>संभागोजित केलेल्या            | Dot.                                           |              |
| / सहभाग घेतल्याबह                       | ल हे प्रमाणपन्न देण                            | यात येत आहे. |
|                                         | राग्राम्प्र<br>(डॉ. आर. के, शाने)<br>प्राचार्य |              |



| 0