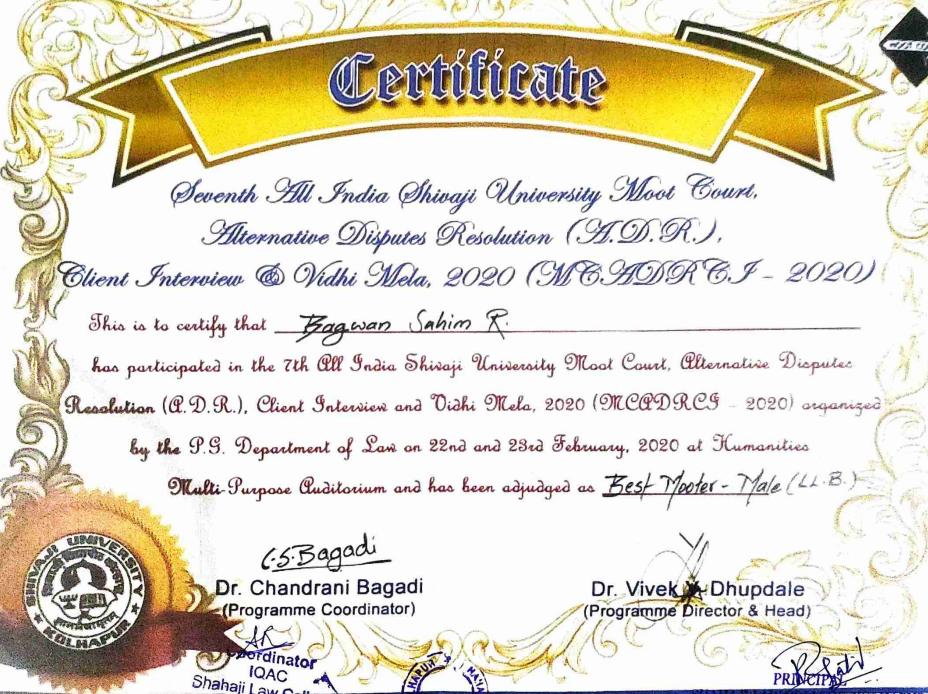

ji University and Aided by Govt. of Maharashtra) 1090 'E' WARD SHAHUPURI, KOLHAPUR – 416 002

Approved by Bar Council of India

NAAC Accredited 'A' Grade prin.shahajilawcollege@gmail.com

www.shahajilawcollege.com

Date:

#### अभिरूप न्यायालय स्पर्धा

#### \*निकाल\*

प्रथम

9] वैराट प्राजक्ता धनाजी III LL.B.

#### व्दितीय

| १] पवार प्रज्ञा ज्ञानेश्वर | VNLC     |
|----------------------------|----------|
| २] भालेराव आसावरी व्ही.    | III LL.B |

#### उत्तेजनार्थ

9] तावडे प्रियंका के. IV NLC २] लोहार सुजाता बी. III LL.B. ३] काकडे सायली डी. V NLC ४] काळे प्रणाली ए. V NLC

SHA

35

डॉ. एस. आर. रासम (परिक्षक -9)





प्राचार्य डॉ. आर. नारायण

SHAHAJI L HAPUR

------

KOLHAPUR Vernetisty with minist

SLC:

Best PRACTICES MOOT - (OURT (2019-20)





OR WEREAL SHAHAJI LAW COLLEGE, KOLHAPUR





Kolhapur

OTTAIL OT LAW COLLEGE, KOLHAPU

















# MOOT COURT COMPETITION (11 & 12/02/ 2019)



Coordinator IQAC Shahaji Law College, Kolhapur,



PRINCIPAL SHAHAJI LAW COLLEGE, KOLHAPUR





Coordinator IQAC Shahaji Law College, Kolhapur.



PRINCIPAL SHAHAJI LAW COLLEGE, KOLHAPUR





Coordinator IQAC Shahaji Law College, Kolhapur.







Continator IQAC Shahaji Law College, Kolhapur.

Ē



MAHAJI LAW COLLEGE, KOLHAPUR



Internal Moot Court Competition was held on 12/02/2019 Hon'ble Shri. N.M. Navkar was the chief guest. Hon'ble Shri. Umeshchandra More, Sr. Judge and Secretary DLSA was the guest of Honour, Members of Council of Education and Panel Judges look on.







Coordinator iQAC Shahaji Law College, Kolhapur.

SHAHAJI LAW COLLEGE, KOLHAPUK

## SHAHAJI LAW COLLEGE NAAC