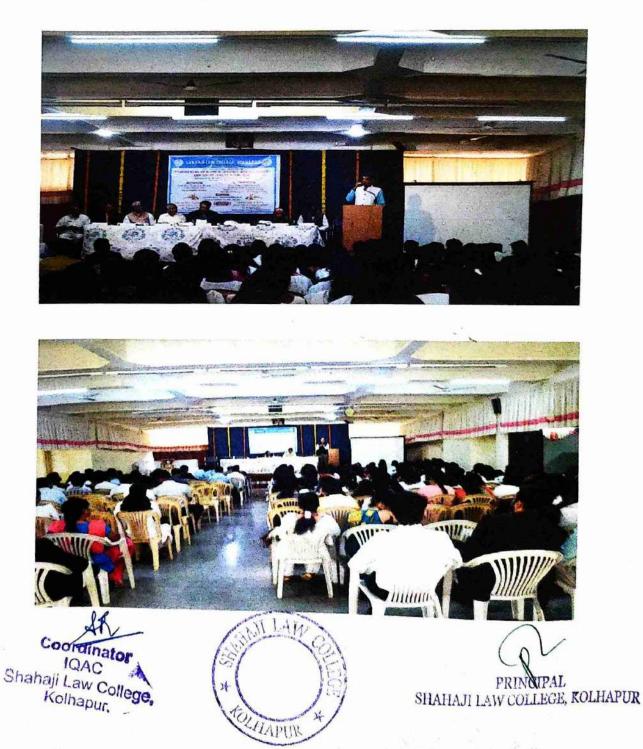

## 2018-19

| SR. NO. | EVENT                                                                                                                                            |  |  |  |
|---------|--------------------------------------------------------------------------------------------------------------------------------------------------|--|--|--|
|         |                                                                                                                                                  |  |  |  |
| 1       | One day national seminar on 'Trafficking of<br>Women: Causes, consequences and Socio-<br>Legal (30/3/2019)                                       |  |  |  |
| 2       | Research project on 'Barriers in Women<br>education in rural India – Legal study in<br>Kaneri, Mudshingi, Chikhali, Gokul<br>Shirgaon' (2018-19) |  |  |  |
|         |                                                                                                                                                  |  |  |  |

### 7.1.1- Measures initiated by the Institution for the promotion of Gender Equity during the year. (2018-19)

1. One Day National Seminar on 'Trafficking of Women: Causes, Consequences and Socio-Legal (30/03/2019)