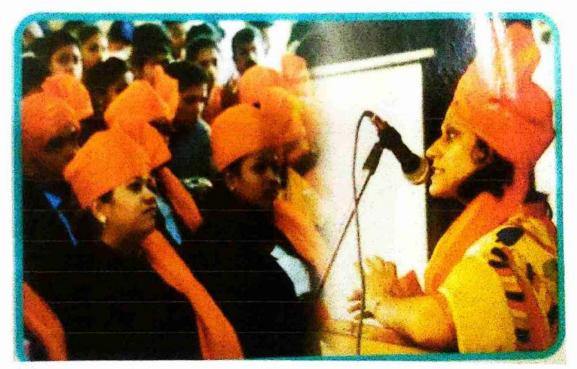

#### .3. Guest Lecture on 'Physical and Mental Health of Women'

Mental Health Day was celebrated in Shahaji Law College, Kolhapur on 26<sup>th</sup> November, 2022, with a guest lecture by Dr. Millind Hirve – Founder of Hirai Hospital on 'Physical and Mental Health of Women'. He created awareness about the health issues and the precautions to be taken by women, and also gave guidelines regarding sanitary measures to be taken by women. This guest lecture was followed by an interactive session between the audience and the resource person through questions raised in secret notes written by women in audience.