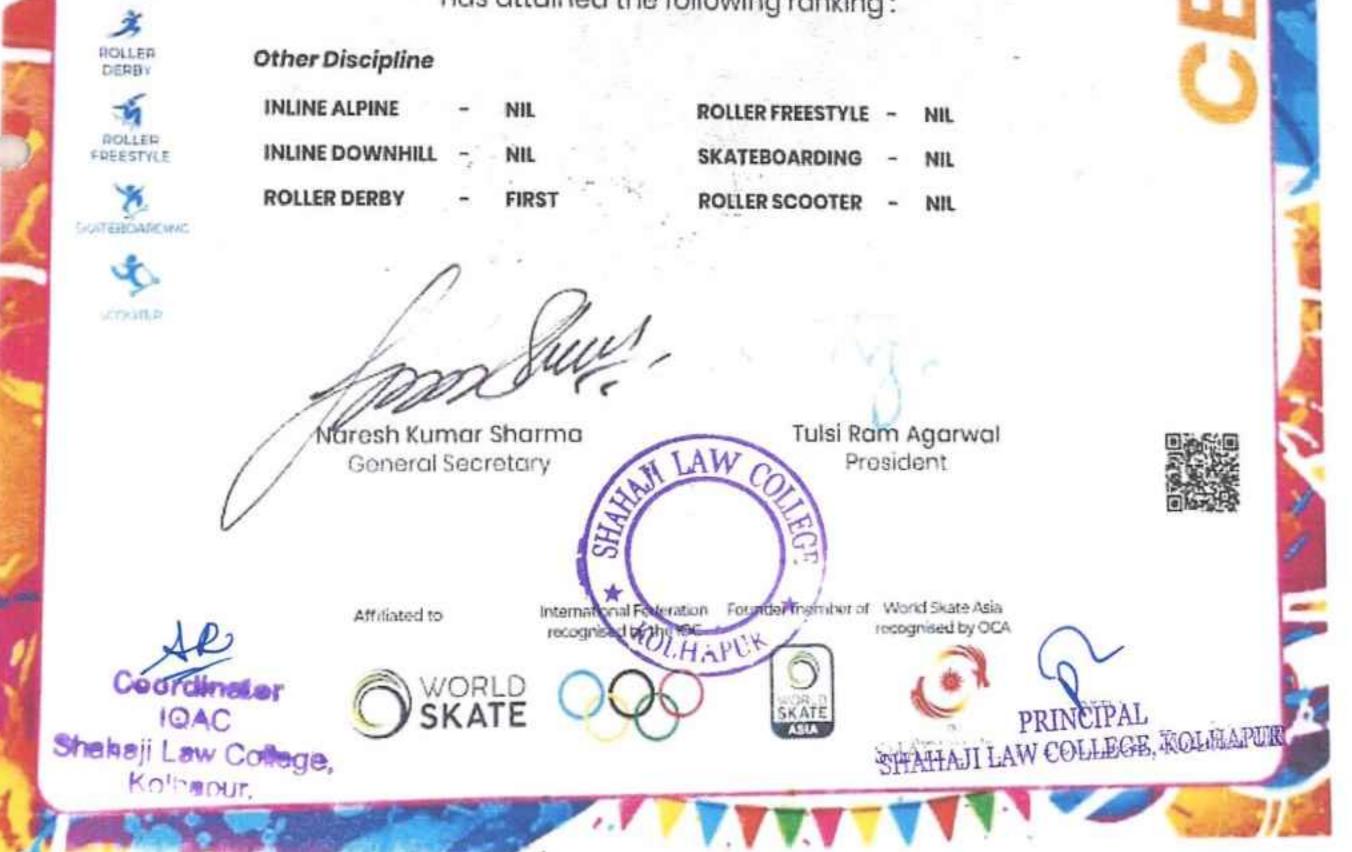

an Shahaji Law college SHAHAJI LAW COLLEGE, KOLHAPUR IOAC Shahaji Law College, Kolhabur.

AFFILIATED TO ROLLER SKATING FEDERATION OF INDIA GOVT. OF MAHARASHTRA RECOGNITION NO. (38) X K5A/2002-03 OF 04-04-03 RECOGNISED BY MAHARASHTRA OLYMPIC ASSOCIATION W.E.F. 05-04-03





SAI

F-T

INDIA

RECOGNISED BY THE GOVERNMENT OF INDIA A 695, Shastri Nagar,New Delhi-110052. (India) | www.indiaskate.com

# **Certificate of Merit**

R

SPHED.

Q

ARTISTIC

HOLLER

INLINE HOCKEY

INLINE

INLINE

INLINE

DOWNHILL

Certificate No: 2911/3158



## DHANASHRI RAMCHANDRA KADAM

(born on 04-Apr-1998) representing Maharashtra in Age Group Above 11 Girls in the 58th National Roller Skating Championships - Other Games held at Chandigarh & Mohali from 8th to 10th April 2021 has attained the following ranking :







# **Kupzil**gh











# Khuzik

श्रीमती अमृता धोंडीराम जाधव (न्यू लॉ कोर्स भाग ४) शहाजी लॉ कॉलेज, कोल्हापूर यांना शिवाजी विद्यापीठ संलग्न महाविद्यालयीन नियतकालिक स्पर्धा-सन २०१९-२० मध्ये मराठी विभागातील समीक्षा प्रकारात तृतीय क्रमांकाचे पारितोषिक प्राप्त केल्याबद्दल हे प्रशस्तिपत्र गौरवपुर्वक प्रदान करण्यात येत आहे. Coordinator IQAC Sheheji Law College.



Estd.: 1933

The Council of Education's

(O) 0231- 2523878 0231- 2522978



27

# SHAHAJI LAW COLLEGE

(Affiliated to Shivaji University and Aided by Govt. of Maharashtra) 1090 'E' WARD SHAHUPURI, KOLHAPUR – 416 002

Approved by Bar Council of India www.shahajilawcollege.com NAAC Accredited A prin.shahajilawcollege@gmail.com

SLC: 1185

Date:- 10/ 10/2019

प्रति, मा. प्राचार्य, न्यू कॉलेज कोल्हापूर

> विषय :- ज्येष्ठ शिक्षणतज्ञ