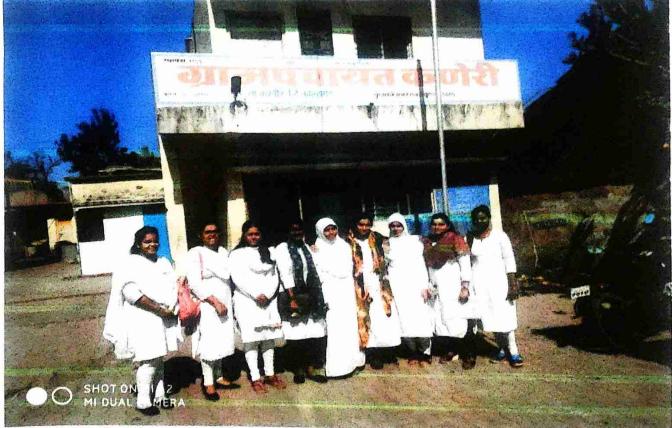

#### Shahaji Law College, Kolhapur Women Cell Visit Report

Name of Law Ambassador:

1) Kiranmayi Vaibhav Pednekar

2) Komal Sardar Jadhav

Place of Visit: Shivaji University, Kolhapur

1

PRINCIPAL SHAHAJI LAW COLLEGE, KOLHAPUR

Scanned with CamScanner