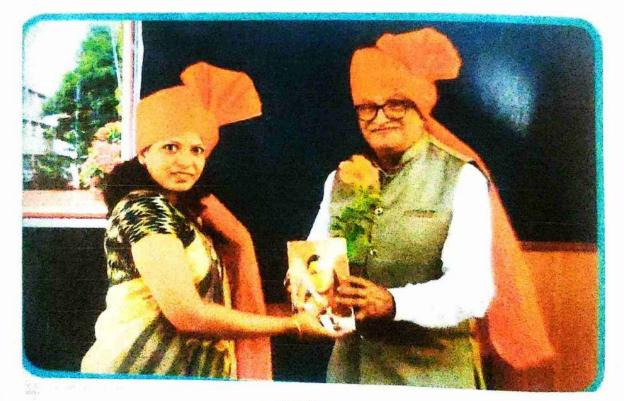

#### 4. A guest lecture under Beti Bachao Abhiyan

A guest lecture under Beti Bachao Abhiyan was conducted in Shahaji Law College, Kolhapur on 24<sup>th</sup> January, 2023. Adv. Gauri Patil and Smt. Priyadarshani Chorge were invited as resource persons for this guest lecture. Adv. Gauri Madam spoke about Pre-Conception and Pre-Natal Diagnostic Techniques Act, 1994, whereas Priyadarshani Madam spoke about Protection of Children from Sexual Offences Act, 2012. The purpose of this lecture was creating a general awareness among the listeners regarding the respective topics.