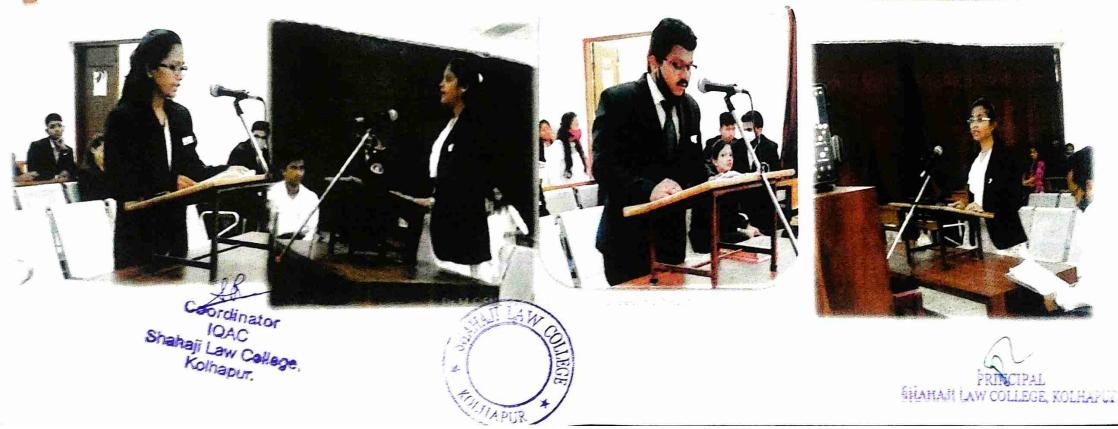

| Researcher                           | RE6      | bestelake    |
| 7        | Shahali In Qaallana Kallana                     | SHAHA                         |                                      | NE0      | June         |
|          | Shahaji av college, Kolhapur                    | Miss. Pradnya D. Pawar        | Appelant                             | 47       | Question     |
|          |                                                 | Miss. Revati Umesh Kulkarni   | Respondent                           | A7<br>R7 | game         |
|          | IQAC                                            | Miss. Rugvedi Sawant          | Researcher                           | RE7      | Rukul        |

BEST PRACTICES MOOT - COURT (2021 22)

Philippine in































PIL







## <u>Shahaji Law College, Kolhapur</u>

### **NOTICE**

## **MOOT COURT COMPETITION** Vernacular (Marathi)

All the students are hereby informed that 'Shahaji Law College, Kolhapur Internal Moot Court Competition' will be organized on 02<sup>nd</sup> February 2020 in college premises in vernacular (Marathi) language.

Interested students are instructed kindly register themselves on or before 15<sup>th</sup> January 2021.

Principal Shahaji Law College, Kolhapur.



SHAHAJI LAW

Estd. : 1933

The Council of Education's

(O) 0231- 2523878 0231- 2522978

### SHAHAJI LAW COLLEGE, KOLHAPUR

(Affiliated to Shivaji University and Aided by Govt. of Maharashtra) 1090 'E' WARD SHAHUPURI, KOLHAPUR – 416 002

Approved by Bar Council of India

NAAC Accredited 'A' Grade prin.shahajilawcollege@gma