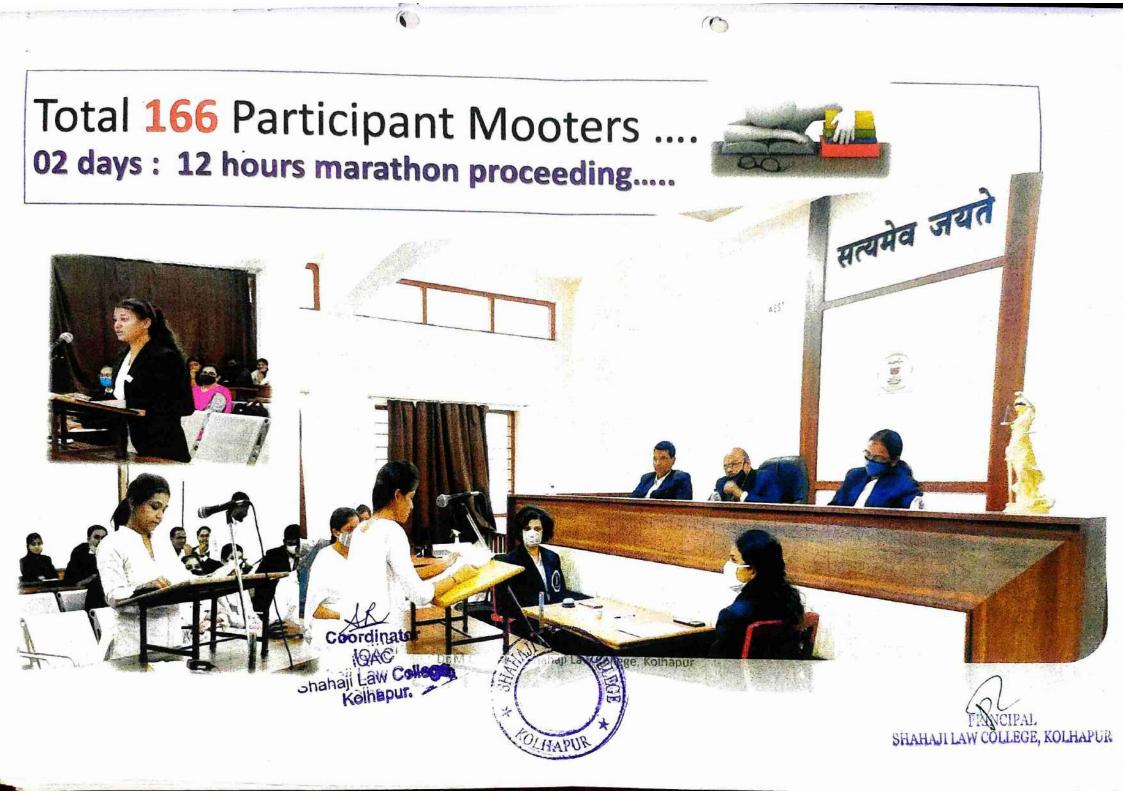

| Miss. Shivani .B. More        | Researcher                           | RE6      | bestelake    |
| 7        | Shahali In Qaallana Kallana                     | SHAHA                         |                                      | NE0      | June         |
|          | Shahaji av college, Kolhapur                    | Miss. Pradnya D. Pawar        | Appelant                             | 47       | Question     |
|          |                                                 | Miss. Revati Umesh Kulkarni   | Respondent                           | A7<br>R7 | game         |
|          | IQAC                                            | Miss. Rugvedi Sawant          | Researcher                           | RE7      | Rukul        |

BEST PRACTICES MOOT - COURT (2021 22)

Philippine in































PIL







## <u>Shahaji Law College, Kolhapur</u>

### **NOTICE**

## **MOOT COURT COMPETITION** Vernacular (Marathi)

All the students are hereby informed that 'Shahaji Law College, Kolhapur Internal Moot Court Competition' will be organized on 02<sup>nd</sup> February 2020 in college premises in vernacular (Marathi) language.

Interested students are instructed kindly register themselves on or before 15<sup>th</sup> January 2021.

Principal Shahaji Law College, Kolhapur.



SHAHAJI LAW

Estd. : 1933

The Council of Education's

(O) 0231- 2523878 0231- 2522978

### SHAHAJI LAW COLLEGE, KOLHAPUR

(Affiliated to Shivaji University and Aided by Govt. of Maharashtra) 1090 'E' WARD SHAHUPURI, KOLHAPUR – 416 002

Approved by Bar Council of India

NAAC Accredited 'A' G