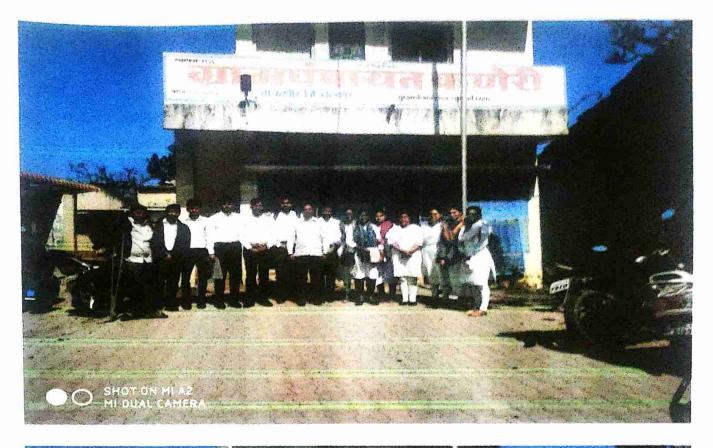

### SHAHAJI LAW COLLEGE, KOLHAPUR

One Day Workshop on "Prevention of Sexual Harassment- Concept & Application"

Shivaji University, Kolhapur and B.V.'s Y. C. Law College Lead College Scheme : Shahaji Law College Cluster

> Date: 10/03/2022 Time : 9.45 a.m. to 12.30p.m.

#### \* PROGRAMME AGENDA \*

| 10.00 to 10.10                                                                                                | Introductory speech : Dr. M. C. Sheikh<br>Shahaji Law College, Kolhapur |  |  |  |
|---------------------------------------------------------------------------------------------------------------|-------------------------------------------------------------------------|--|--|--|
| Resource Person – Dr. S. R. Rasam<br>Topic : Vishakha V/s State of Rajasthan                                  |                                                                         |  |  |  |
| Resource Person – Adv. Megha Ajay Thombare<br>TOPIC : PREVENTION OF SEXUAL HARASSMENT- CONCEPT<br>APPLICATION |                                                                         |  |  |  |
| 11.55 to 12.15                                                                                                | Question & Answer Session                                               |  |  |  |
| Valedictory Session<br>Dr. S. R. Rasam, Co-ordinator                                                          |                                                                         |  |  |  |

1. Lead college one day workshop on "Prevention of Sexual Harassment -Concept & Application" was organised on 10/03/2022.

Joordinator IQAC Jhahaji Law College, Kolhapur.

Principal Shahaji Law Ootlege, Kolhapur.