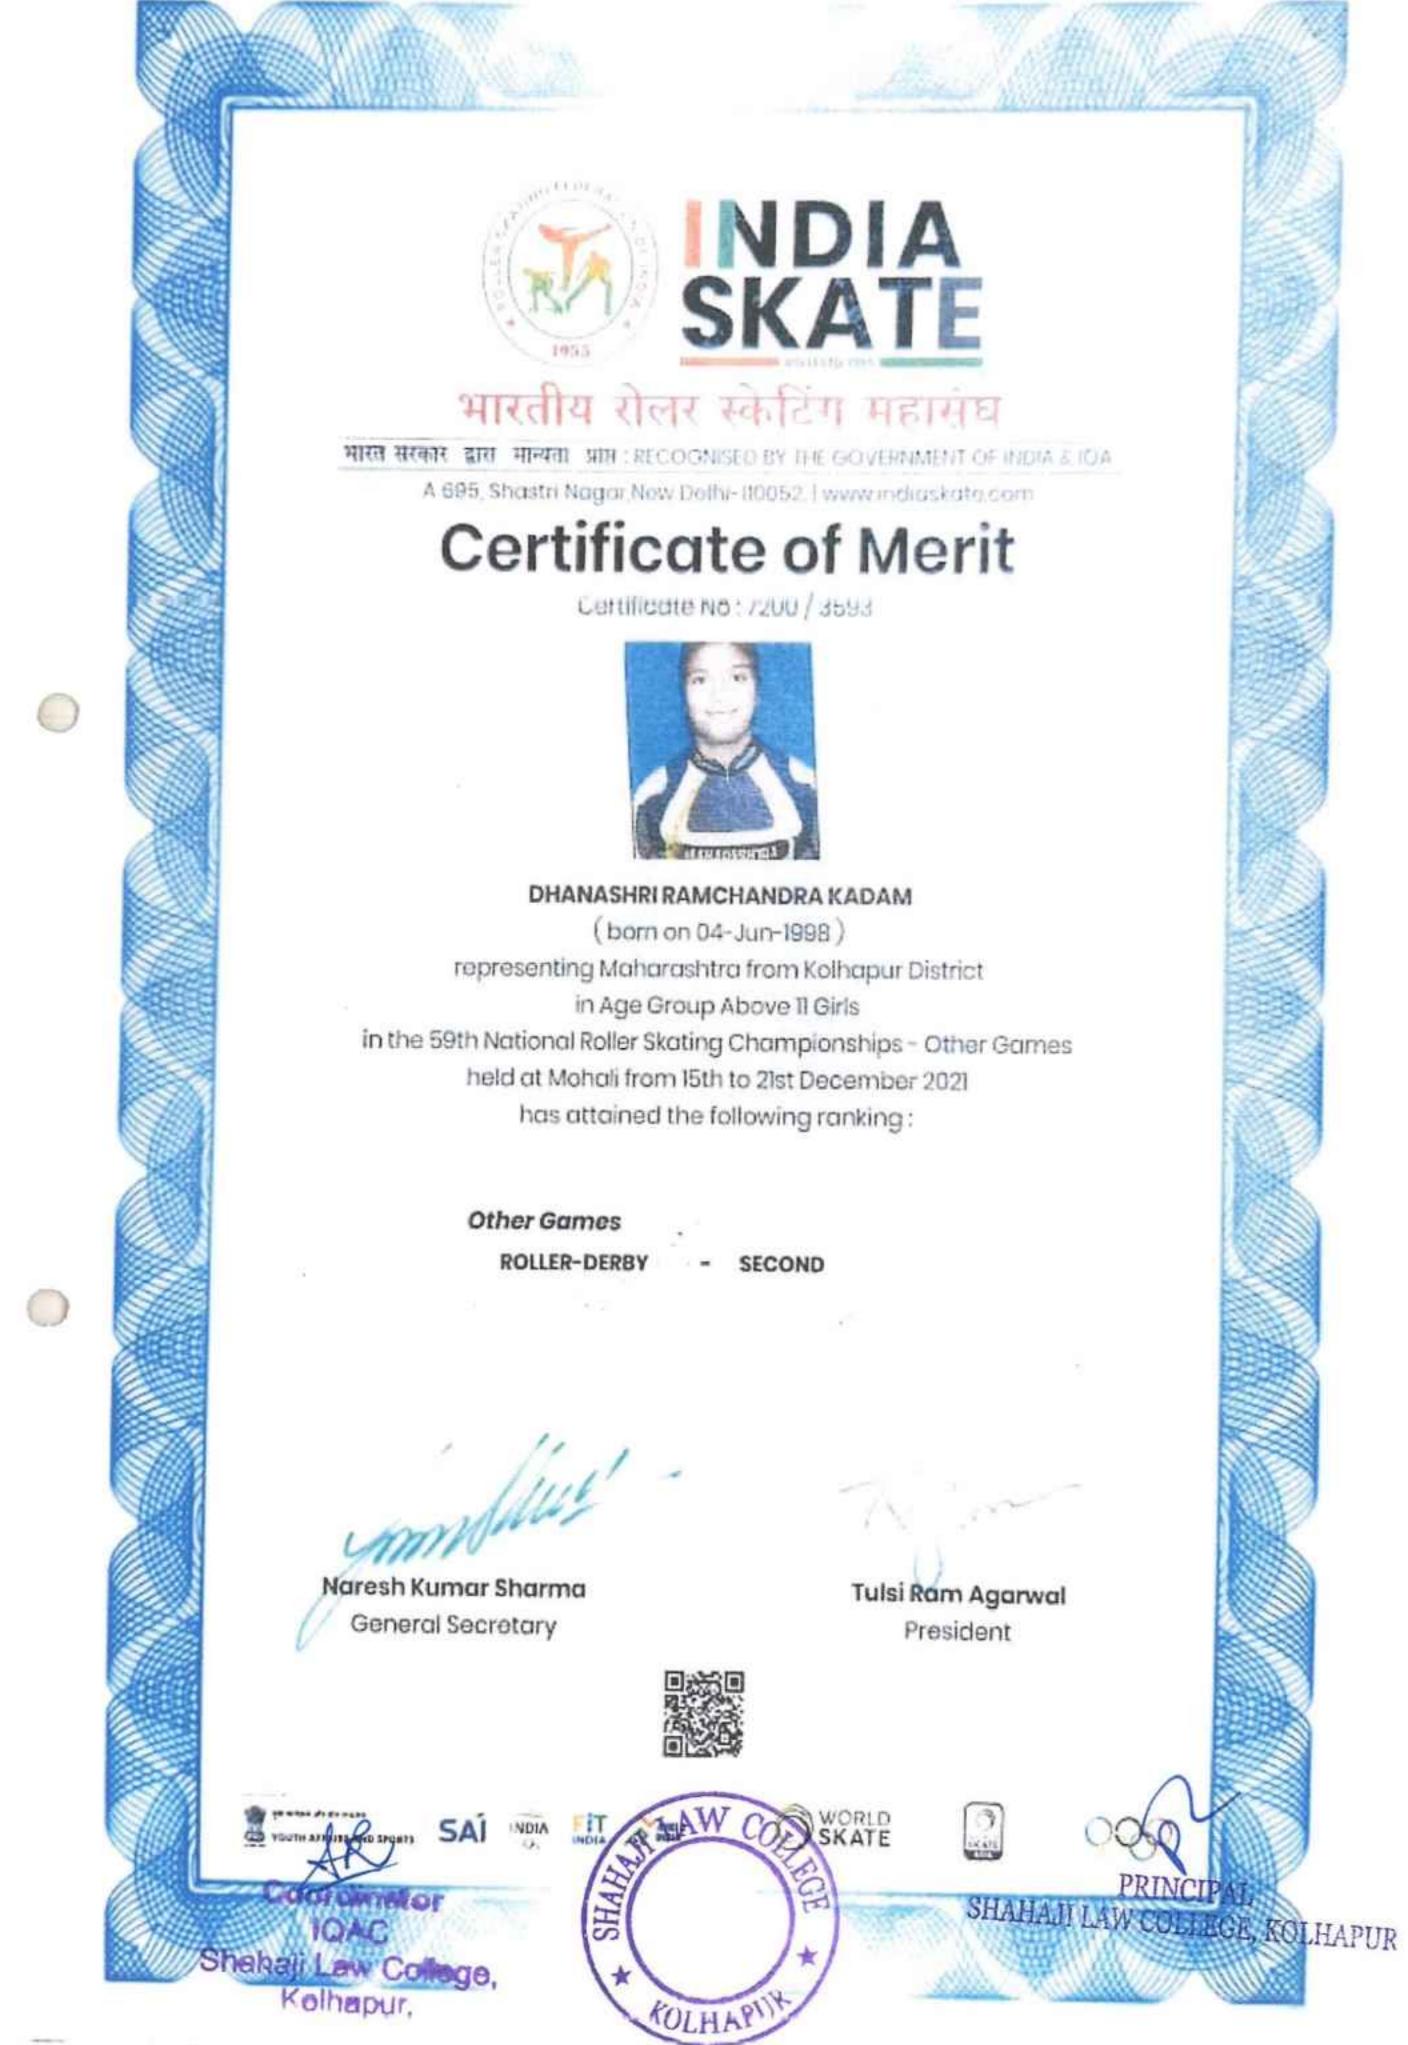

rby Skating Championship in Mohali, Punjab from 11<sup>th</sup> December to 22<sup>nd</sup> December, 2021.

The coaching camp of Team Maharashtra has already started to prepare the team for excellent result in forthcoming National Championship.

We would like to congratulate the school for ongoing support and wish \_\_\_\_\_\_\_ for his/her outstanding performance at the State Level. Wishing you all the best and continued success at the Nationals.

Yours 1.11.21 Prof.P.K.SINGH President-S.A. To Dr. M.c. Shelkh Sports-Chairman Shahaji Law college SHAHAJI LAW COLLEGE, KOLHAPUR IOAC Shahaji Law College, Kolhabur.

AFFILIATED TO ROLLER SKATING FEDERATION OF INDIA GOVT. OF MAHARASHTRA RECOGNITION NO. (38) X K5A/2002-03 OF 04-04-03 RECOGNISED BY MAHARASHTRA OLYMPIC ASSOCIATION W.E.F. 05-04-03





SAI

F-T

INDIA

RECOGNISED BY THE GOVERNMENT OF INDIA A 695, Shastri Nagar,New Delhi-110052. (India) | www.indiaskate.com

# **Certificate of Merit**

R

SPHED.

Q

ARTISTIC

HOLLER

INLINE HOCKEY

INLINE

INLINE

INLINE

DOWNHILL

Certificate No: 2911/3158



## DHANASHRI RAMCHANDRA KADAM

(born on 04-Apr-1998) representing Maharashtra in Age Group Above 11 Girls in the 58th National Roller Skating Championships - Other Games held at Chandigarh & Mohali from 8th to 10th April 2021 has attained the following ranking :







# **Kupzil**gh











# Khuzik

श्रीमती अमृता धोंडीराम जाधव (न्यू लॉ कोर्स भाग ४) शहाजी लॉ कॉलेज, कोल्हापूर यांना शिवाजी विद्यापीठ संलग्न महाविद्यालयीन नियतकालिक स्पर्धा-सन २०१९-२० मध्ये मराठी विभागातील समीक्षा प्रकारात तृतीय क्रमांकाचे पारितोषिक प्राप्त केल्य