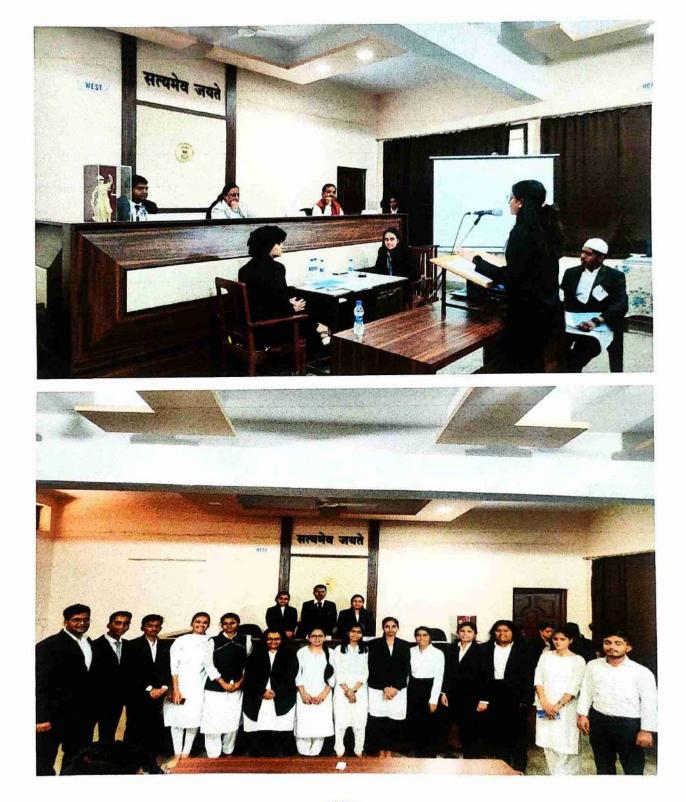

|                                |  |  |  |  |

# BEST PRACTICES MOOT - (OURT (2022-23) Date- 30/01/2023

# SHAHAJI LAW COLLEGE, KOLHAPUR NOTICE

### **MOOT COURT COMPETITION 2022-23**

All the students are hereby informed that, Shahaji Law College Moot Court Competition organized by the college on 21<sup>st</sup> & 22<sup>nd</sup> February 2023.

#### Moot Problem is -

Harpeet Kaur Vs Niranjan Kaur

All MR (2020) 6 P.14

#### **Rules:**

- 1. There is a Team (02 Mooters) registration
- 2. Time limit is of (5 + 2) Minutes
- 3. Last Date of Registration is 15<sup>th</sup> February 2023 with written Memorial.

o-ordinator

Dr. M. C. Sheikh





Shahaji Law Gollege, Kolhapur.



# **Moot Court Competition**

Organised on 21st and 22nd February 2023.











The Council of Education's SHAHAJI LAW COLLEGE, KOLHAPUR INVITATION



Padmashree Dr. Ratnappa Kumbhar, Founder

Cordially Invites you to Inaugural Function of

RA UNIVERSITY MOOT COURT COMPETITIONS

On Wednesday 23<sup>rd</sup> December 2021 at 10.00 a.m. at Shahaji Law College, Kolhapur

- Chief Guest -

Hon'ble Justice Shri. Tanaji V. Nalavade Bombay High Court, Aurangabad Bench, Aurangabad

- President of the function -

Hon'ble Sou. Rajanitai Magdum President, Council of Education, Kolhapur

- Guest of Honor -

Shri. Prasad K. Kamat Hon'ble Vice President Adv. Shri. V. N. Patil Hon'ble Secretary

Dr. Vishwanath N. Magdum Hon'ble Member

Dr. M. C. Sheikh

Co-Ordinator

Adv. Vaibhav Pednekar Hon'ble Member

Dr. Rayadurgam Narayana Principal

Shahaji Law C Kolhapur.



LHAPUR S