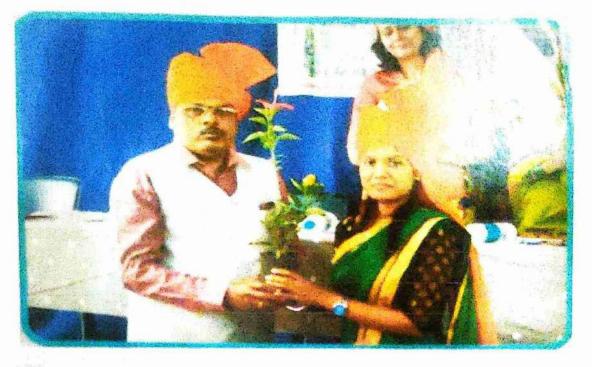

#### 4. A guest lecture under Beti Bachao Abhiyan

A guest lecture under Beti Bachao Abhiyan was conducted in Shahaji Law College, Kolhapur on 24<sup>th</sup> January, 2023. Adv. Gauri Patil and Smt. Priyadarshani Chorge were invited as resource persons for this guest lecture. Adv. Gauri Madam spoke about Pre-Conception and Pre-Natal Diagnostic Techniques Act, 1994, whereas Priyadarshani Madam spoke about Protection of Children from Sexual Offences Act, 2012. The purpose of this lecture was creating a general awareness among the listeners regarding the respective topics.