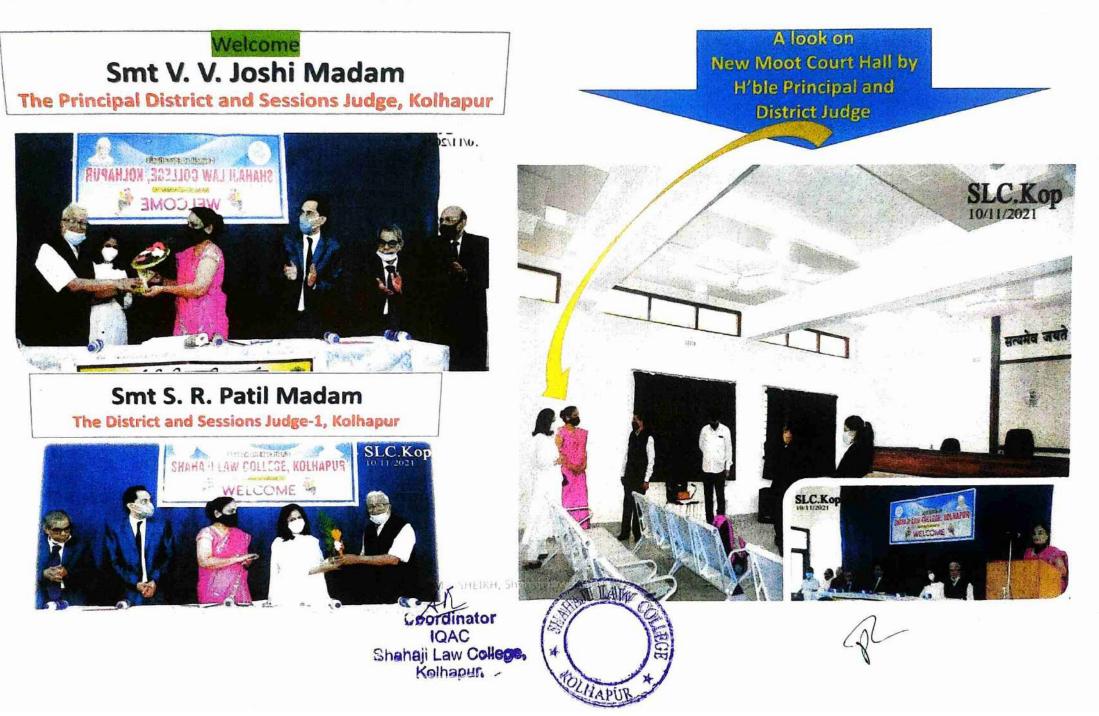

| Miss. Shivani .B. More        | Researcher                           | RE6      | bestelake    |
| 7        | Shahali In Qaallana Kallana                     | SHAHA                         |                                      | NE0      | June         |
|          | Shahaji av college, Kolhapur                    | Miss. Pradnya D. Pawar        | Appelant                             | 47       | Question     |
|          |                                                 | Miss. Revati Umesh Kulkarni   | Respondent                           | A7<br>R7 | game         |
|          | IQAC                                            | Miss. Rugvedi Sawant          | Researcher                           | RE7      | Rukul        |

BEST PRACTICES MOOT - COURT (2021 22)

Philippine in































PIL







## <u>Shahaji Law College, Kolhapur</u>

### **NOTICE**

## **MOOT COURT COMPETITION** Vernacular (Marathi)

All the students are hereby informed that 'Shahaji Law College, Kolhapur Internal Moot Court Competition' will be organized on 02<sup>nd</sup> February 2020 in college premises in vernacular (Marathi) language.

Interested students are instructed kindly register themselves on or before 15<sup>th</sup> January 2021.

Principal Shahaji Law College, Kolhapur.



SHAHAJI LAW

Estd. : 1933

The Council of Education's

(O) 0231- 2523878 0231- 2522978

### SHAHAJI LAW COLLEGE, KOLHAPUR

(Affiliated to Shivaji University and Aided by Govt. of Maharashtra) 1090 'E' WARD SHAHUPURI, KOLHAPUR – 416 002

Approved by Bar Council of India

NAAC Accredited '