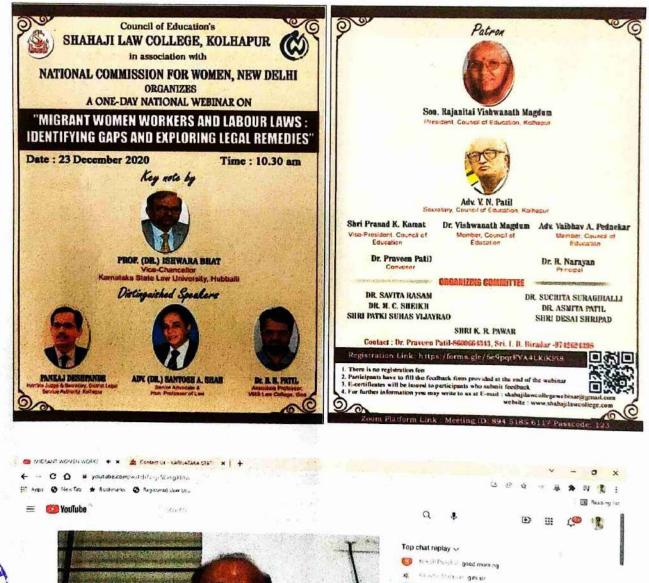

# CRITERION VII - INSTITUTIONAL VALUES AND **BEST PRACTICES**

7.1.1 - Measures initiated by the Institution for the promotion of gender equity during the year

Online National Webinar on 'Migrant Women Workers & Labour Laws: Identifying Gaps & Exploring Legal Remedies' on 23.12.2020. Visit to: https://www.youtube.com/watch?v=j-5EeLgXtnw

# Council of Education's Shahaji Law College Kolhapur

PRINCIPAL SHAHAJI LAW COLLEGE, KOLHAPUR

F. No. 16 (15)/2020-2021/NCW (SCW) National Commission for Women Plot No. 21, Jasola Institutional Area New Delhi-110025

30,115

23 109/2020

#### SANCTION ORDER

- Sanction of the Competent Authority is hereby conveyed in terms of the Government of India's Rule 20 of the DFP Rules 1978 read with Section 11(2) of the National Commission for Women Act, 1990 for assexpenditure of Rs. 50,000 (Rupees Fifty Thousand only) and release of Rs. 25,000 (Rupees Twenty Five Thousand only) as the 1st instalment i.e. 50% of the sanctioned amount to Shahaji Law College, Near KDC Bank, Shahupri, Kolhapur, Maharashtra-416001 as financial assistance for organizing a Webirar on "Migrant Women Workers: Women Migrant Workers and Labour Law: Identifying gaps and exploring remedial measures" on behalf on National Commission for Women.
  - 2. The amount will be released in two instalments i.e.: (i) Rs. 25,000 (Rupees Twenty Five Thousand only) as the 1st instalment equivalent to 50% of the sanctioned amount (ii) Rs. 25,000 (Rupees Twenty Five Thousand only) i.e balance 50% of the sanctioned amount as full and final payment on receipt of the satisfactory Webinar Report in the prescribed format along with audited item-wise expenditure, original bills/vouchers, income and expenditure account and Utilization Certificate from Chartered Accountant as per GFR 12-A and cost estimate (item-wise) as under:

| S.<br>No.   | Items of Expenditure                                                                                            | No of Units                                | Total Amount |
|-------------|-----------------------------------------------------------------------------------------------------------------|--------------------------------------------|--------------|
| 1.          | Honorarium to Resource persons                                                                                  | 5                                          | 25000        |
| 2.          | Miscellaneous expenditure (including<br>Coordination, Technical, Logistics arrangements<br>and Rapporteurs etc) | Lump Sum                                   | 25000        |
| Grand Total |                                                                                                                 | Rs. 50,000<br>(Rupees Fifty Thousand only) |              |

3. The release of the assistance will be subject to the following terms and conditions:-

- i. The Webinar should be organized before 31st December, 2020 and all required documents must be submitted to the Commission within 30 days after organising the Webinar.
  - The satisfactory report about the Webinar including the following details should reach the . Commission within 30 days:
    - A. Detailed session wise summary of the proceedings of the webinar
    - B. Gist of deliberations made/information shared by the Resource Persons
  - C. Specific, actionable and topic oriented recommendations bifurcated into actionable at Local. State and Central Government levels.
  - D. Full recording of the Webinar
  - E. List of Participants with their names, addresses, contact number and email addresses
  - F. List of Resource Persons along with their designation and contact details (At least 60% Resource Person as mentioned in the webinar proposal must participate in the webinar)

Shi Poraraw fatel Seminar fike

it.

Ccordinator IQAC Shahaji Law College, Kolhapur.

The grantee organization should submit 10 copies of the report of the proceedings and press release, if any, and other documents as indicated in Para 3(ii) above to the National Commission for Women on a prescribed format along with its soft copy.