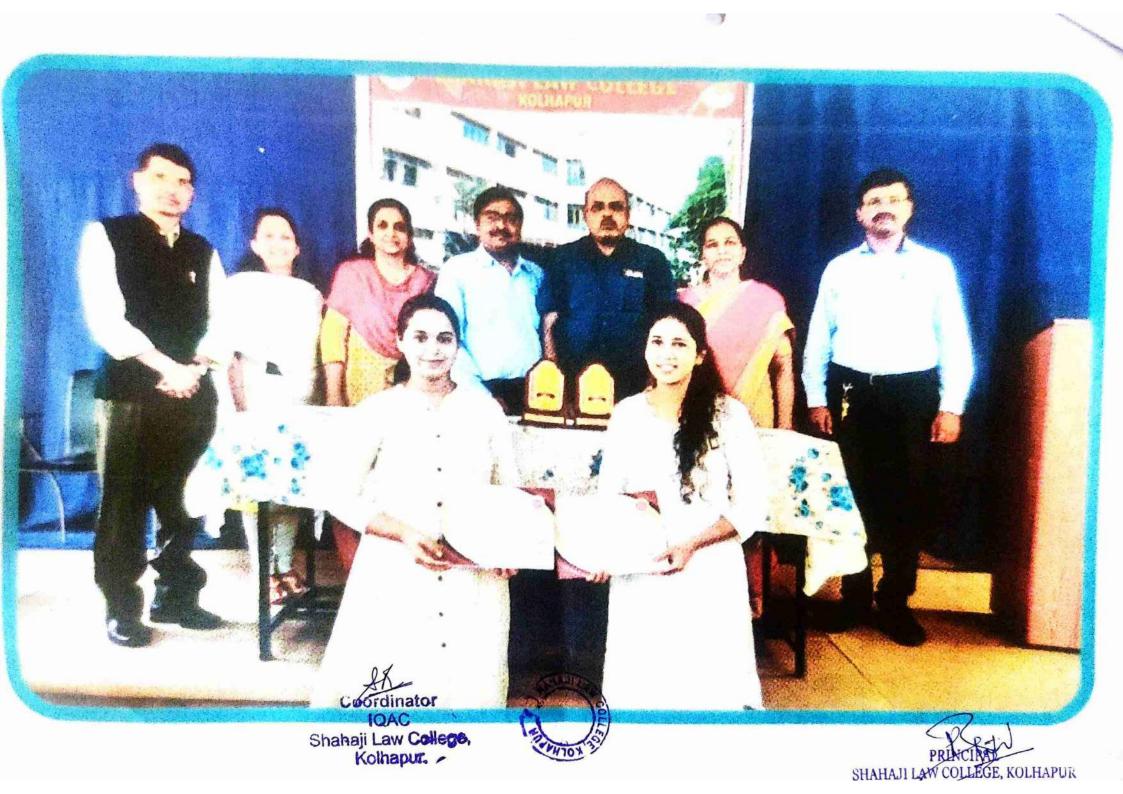

' WARD SHAHUPURI, KOLHAPUR – 416 002

Approved by Bar Council of India

NAAC Accredited 'A' Grade prin.shahajilawcollege@gmail.com

www.shahajilawcollege.com

Date:

#### अभिरूप न्यायालय स्पर्धा

#### \*निकाल\*

प्रथम

9] वैराट प्राजक्ता धनाजी III LL.B.

#### व्दितीय

| १] पवार प्रज्ञा ज्ञानेश्वर | VNLC     |
|----------------------------|----------|
| २] भालेराव आसावरी व्ही.    | III LL.B |

#### उत्तेजनार्थ

9] तावडे प्रियंका के. IV NLC २] लोहार सुजाता बी. III LL.B. ३] काकडे सायली डी. V NLC ४] काळे प्रणाली ए. V NLC

SHA

35

डॉ. एस. आर. रासम (परिक्षक -9)





प्राचार्य डॉ. आर. नारायण

SHAHAJI L HAPUR

------

KOLHAPUR Vernetisty with minist

SLC:

Best PRACTICES MOOT - (OURT (2019-20)





OR WEREAL SHAHAJI LAW COLLEGE, KOLHAPUR





Kolhapur

OTTAIL OT LAW COLLEGE, KOLHAPU

















# MOOT COURT COMPETITION (11 & 12/02/ 2019)



Coordinator IQAC Shahaji Law College, Kolhapur,



PRINCIPAL SHAHAJI LAW COLLEGE, KOLHAPUR





Coordinator IQAC Shahaji Law College, Kolhapur.



PRINCIPAL SHAHAJI LAW COLLEGE, KOLHAPUR





Coordinator IQAC Shahaji Law College, Kolhapur.







Continator IQAC Shahaji Law College, Kolhapur.

Ē



MAHAJI LAW COLLEGE, KOLHAPUR



Internal Moot Court Competition was held on 12/02/2019 Hon'ble Shri. N.M. Navkar was the chief guest. Hon'ble Shri. Umeshchandra More, Sr. Judge and Secretary DLSA was the guest of Honour, Members of Council of Education and Panel Judges look on.







Coordinator iQAC Shahaji Law College, Kolhapur.

SHAHAJI LAW COLLEGE, KOLHAPUK

## SHAHAJI LAW COLLEGE NAAC Cycle III

# Merit of the Students in Moot Court Compet