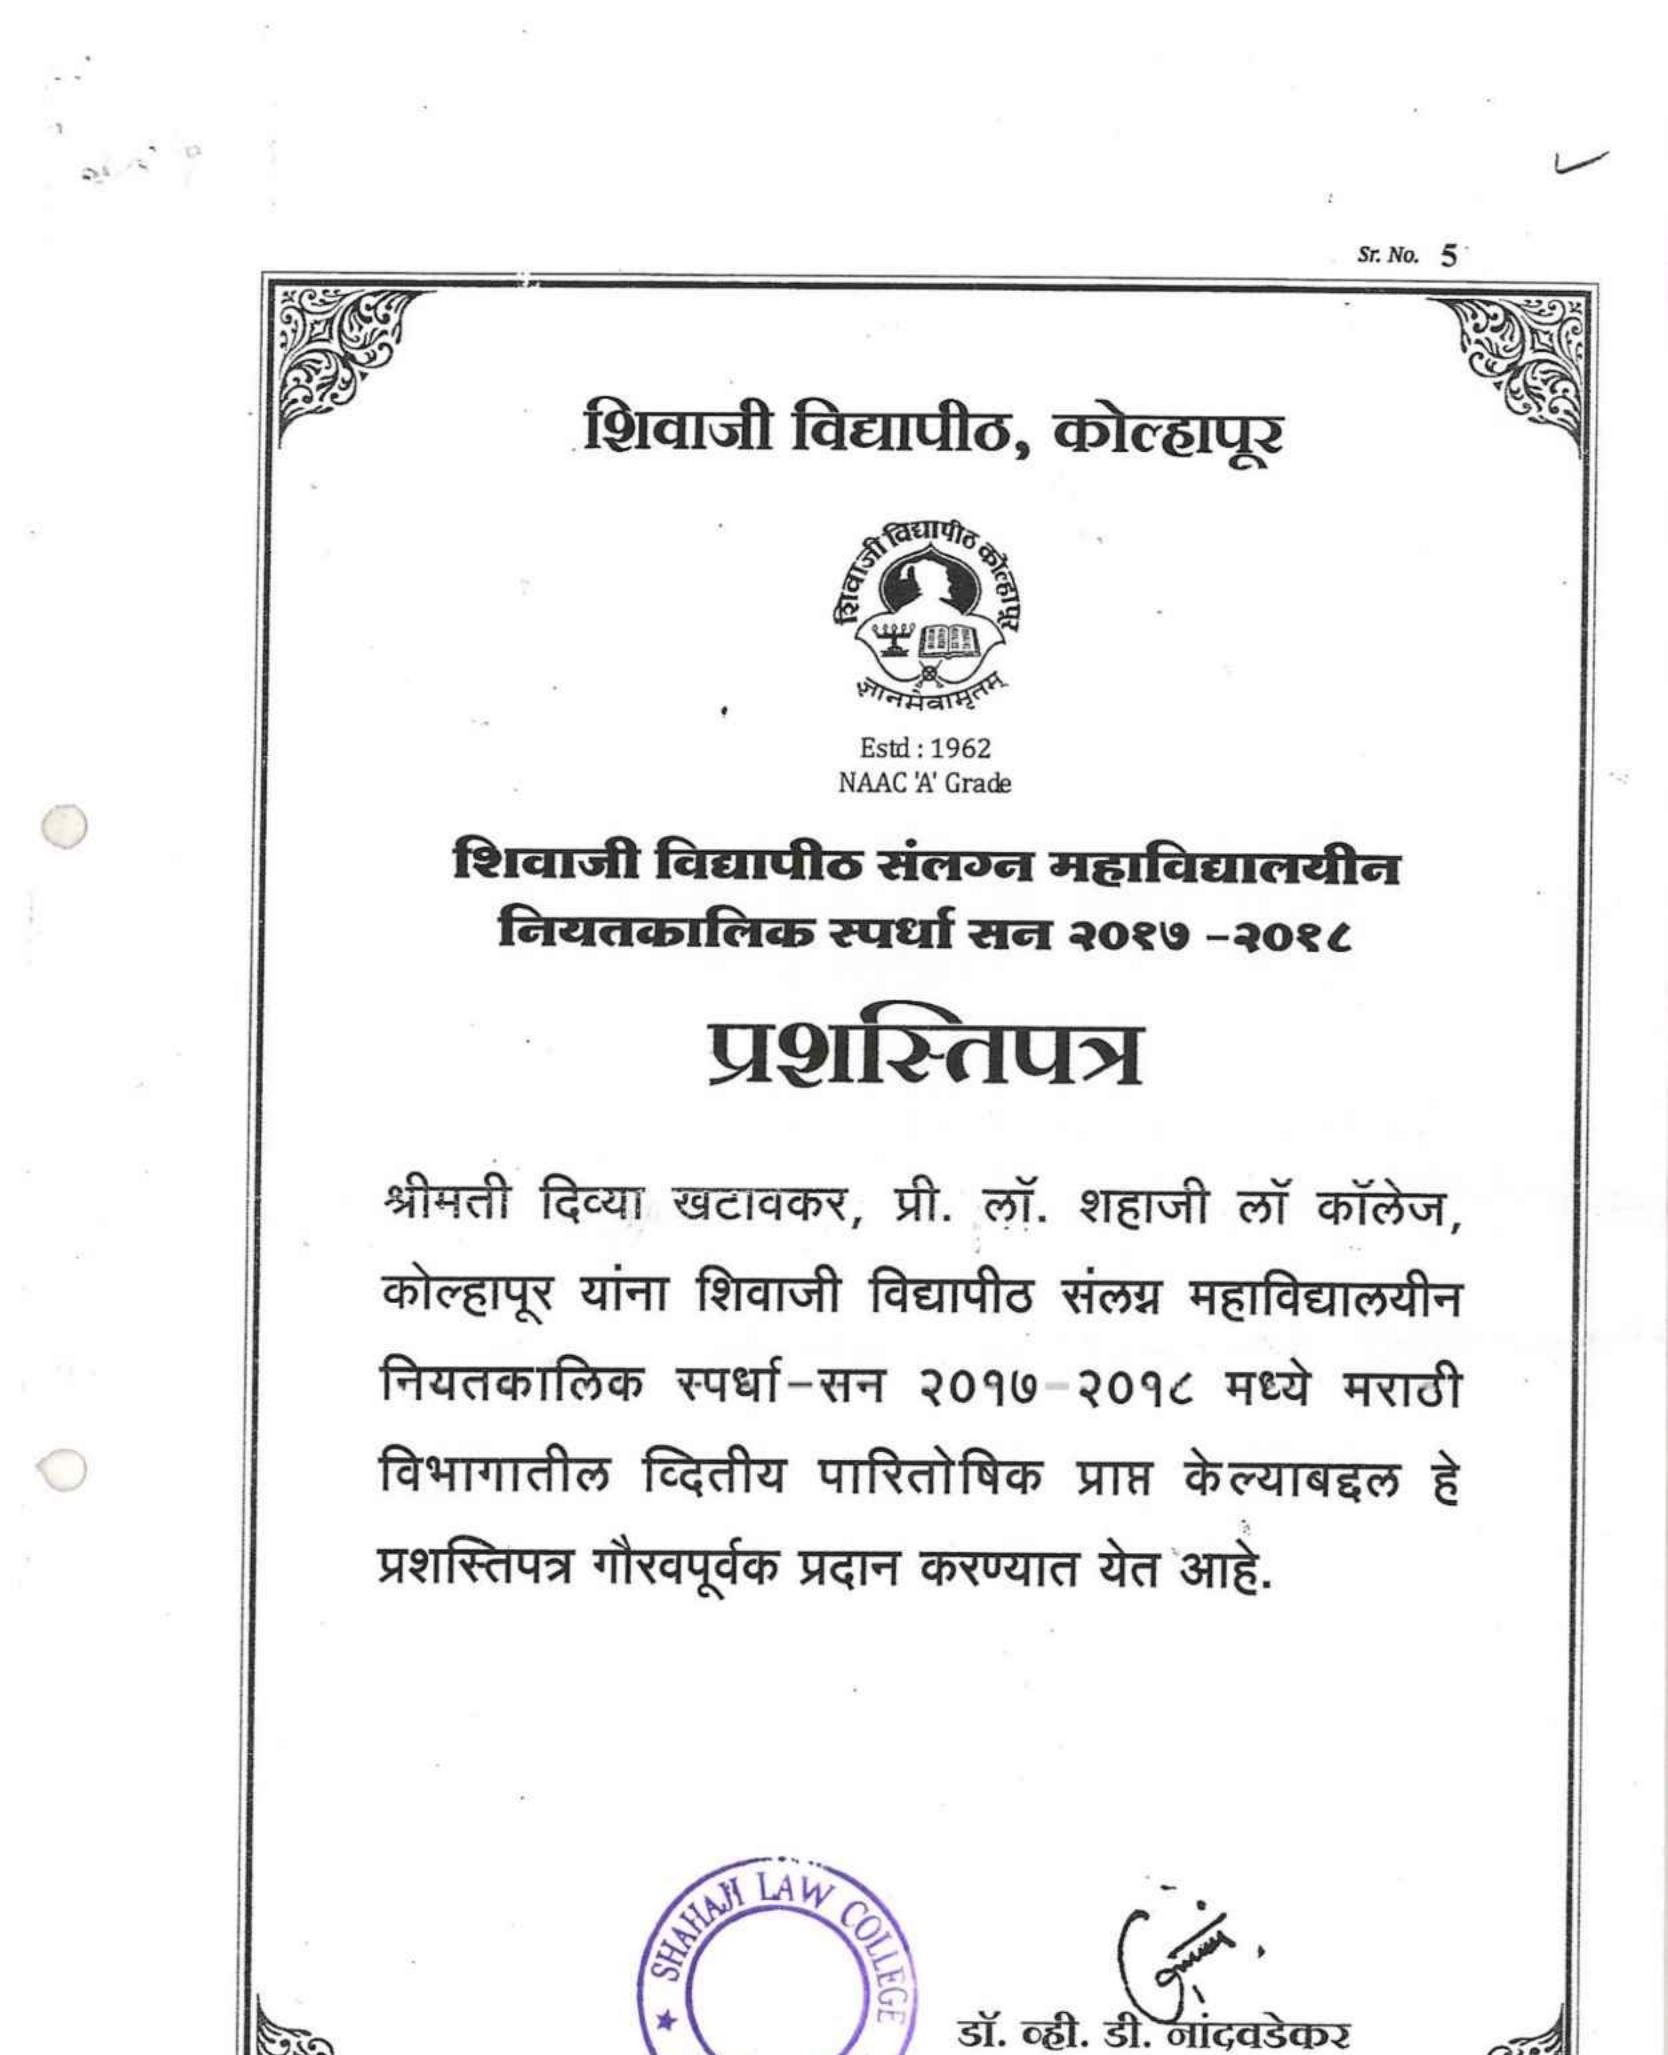

लॉ.                    | 05              | 344606     | 300   | 04/09/2019 |
| Denstering | - 14 | दिव्या/खटावकर<br>केतकी ब्रोकील अभग | and the strend of the second | 31              | 344626     | 200   | 04/09/2019 |
| Jadiya     | 2.   | सादीया मुल्ला                      | NLC-III                      | 99              | 344679     | 200   | 04/09/2019 |

ch ch l

Shi K'V. Makok



शिवाजी विद्यापीठ, कोल्हापूर Estd: 1962 NAAC 'A' Grade शिवाजी विद्यापीठ संलग्न महाविद्यालयीन नियतकालिक स्पर्धा सन २०१७ -२०१८

Sr. No. 31

शीमती. केतकी प्रभाजन सेकील, LLB-111 शहाजी लॉ लॉलेज, ोल्हापूर यांना शिवाजी विद्यापीठ संलग्न महाविद्यालयीन नियतकालिक रूपर्धा-सन २०१७-२०१८ मध्ये मराठी विभागातील तृतीय पारितोषिक प्राप्त केल्याबद्दल हे प्रशस्तिपत्र गौरवपूर्वक प्रदान करण्यात येत आहे.



डॉ. ल्डो.

कुलसचिव

ILAW



ULHAPUR

Jobs/Certificate/26 Extra New

कुलसचिव

## SHAHAJI LAW COLLEGE NAAC Cycle III

## 7.3.1. MOOT COURTS

| YEAR      | EVENT                                                                      | DATE                           |  |  |  |  |
|-----------|----------------------------------------------------------------------------|--------------------------------|--|--|--|--|
|           | VERNACULAR MOOT COURTS                                                     |                                |  |  |  |  |
| 2022-23   | Moot Court Competition                                                     | 21 & 22.2.2022 &<br>01.03.2023 |  |  |  |  |
| 2021-22   | Moot Court Competition<br>Moot Court Competition                           | 10.11.2021<br>23.12.2021       |  |  |  |  |
| 2020-