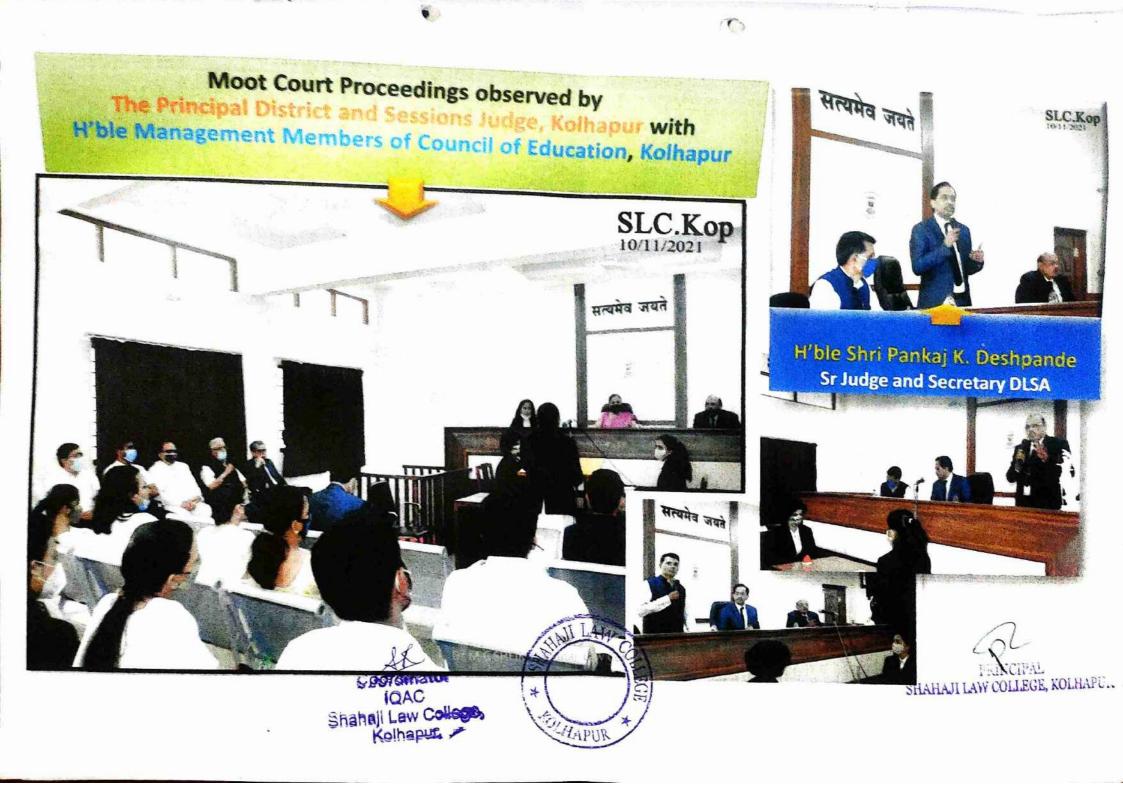

| Miss. Shivani .B. More        | Researcher                           | RE6      | bestelake    |
| 7        | Shahali In Qaallana Kallana                     | SHAHA                         |                                      | NE0      | June         |
|          | Shahaji av college, Kolhapur                    | Miss. Pradnya D. Pawar        | Appelant                             | 47       | Question     |
|          |                                                 | Miss. Revati Umesh Kulkarni   | Respondent                           | A7<br>R7 | game         |
|          | IQAC                                            | Miss. Rugvedi Sawant          | Researcher                           | RE7      | Rukul        |

BEST PRACTICES MOOT - COURT (2021 22)

Philippine in































PIL







## <u>Shahaji Law College, Kolhapur</u>

### **NOTICE**

## **MOOT COURT COMPETITION** Vernacular (Marathi)

All the students are hereby informed that 'Shahaji Law College, Kolhapur Internal Moot Court Competition' will be organized on 02<sup>nd</sup> February 2020 in college premises in vernacular (Marathi) language.

Interested students are instructed kindly register themselves on or before 15<sup>th</sup> January 2021.

Principal Shahaji Law College, Kolhapur.



SHAHAJI LAW

Estd. : 1933

The Council of Education's

(O) 0231- 2523878 0231- 2522978

### SHAHAJI LAW COLLEGE, KOLHAPUR

(Affiliated to Shivaji University and Aided by Govt. of Maharashtra) 1090 'E' WARD SHAHUPURI, KOLHAPUR – 416 002

Approved by Bar Council of India

NAAC Accredited 'A'