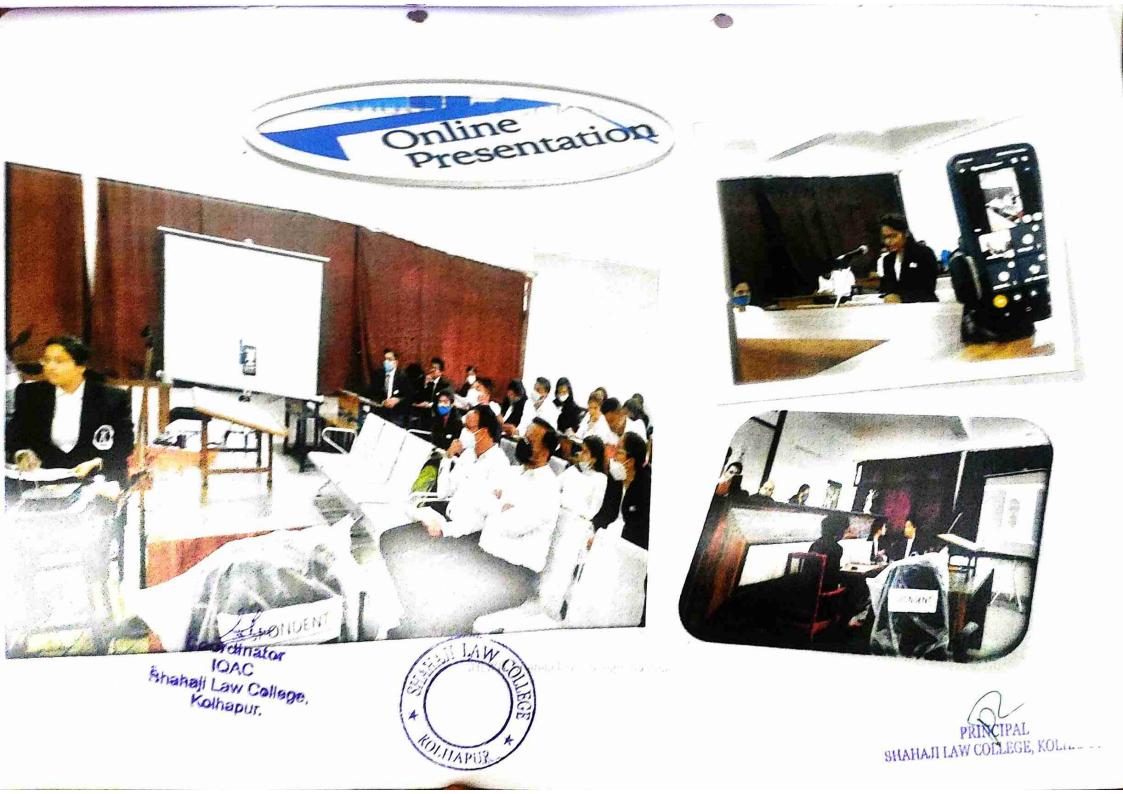

| Researcher                           | RE6      | bestelake    |
| 7        | Shahali In Qaallana Kallana                     | SHAHA                         |                                      | NE0      | June         |
|          | Shahaji av college, Kolhapur                    | Miss. Pradnya D. Pawar        | Appelant                             | 47       | Question     |
|          |                                                 | Miss. Revati Umesh Kulkarni   | Respondent                           | A7<br>R7 | game         |
|          | IQAC                                            | Miss. Rugvedi Sawant          | Researcher                           | RE7      | Rukul        |

BEST PRACTICES MOOT - COURT (2021 22)

Philippine in































PIL







## <u>Shahaji Law College, Kolhapur</u>

### **NOTICE**

## **MOOT COURT COMPETITION** Vernacular (Marathi)

All the students are hereby informed that 'Shahaji Law College, Kolhapur Internal Moot Court Competition' will be organized on 02<sup>nd</sup> February 2020 in college premises in vernacular (Marathi) language.

Interested students are instructed kindly register themselves on or before 15<sup>th</sup> January 2021.

Principal Shahaji Law College, Kolhapur.



SHAHAJI LAW

Estd. : 1933

The Council of Education's

(O) 0231- 2523878 0231- 2522978

### SHAHAJI LAW COLLEGE, KOLHAPUR

(Affiliated to Shivaji University and Aided by Govt. of Maharashtra) 1090 'E' WARD SHAHUPURI, KOLHAPUR – 416 002

Approved by Bar Council of India

NAAC Accredited 'A' Grade prin.shahajilawcollege@gmail