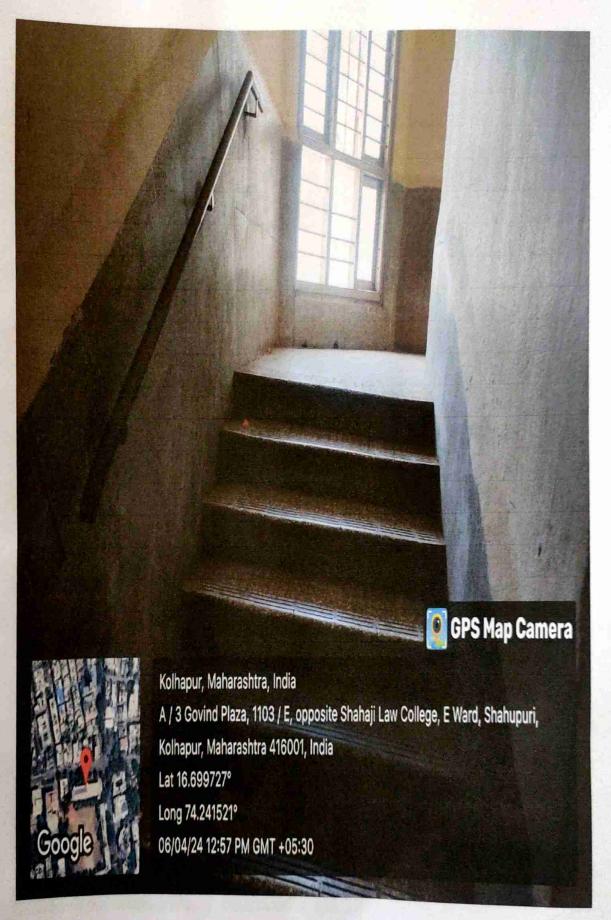

# Geo-tagged Photographs of the facilities

| SR. NO. | EVENT                         |
|---------|-------------------------------|
|         |                               |
| 1.      | Ramp                          |
| 2.      | Lift                          |
| 3.      | Wheelchair                    |
| 4.      | Reserved Parking for Disabled |
| 5.      | Railings on stairs            |