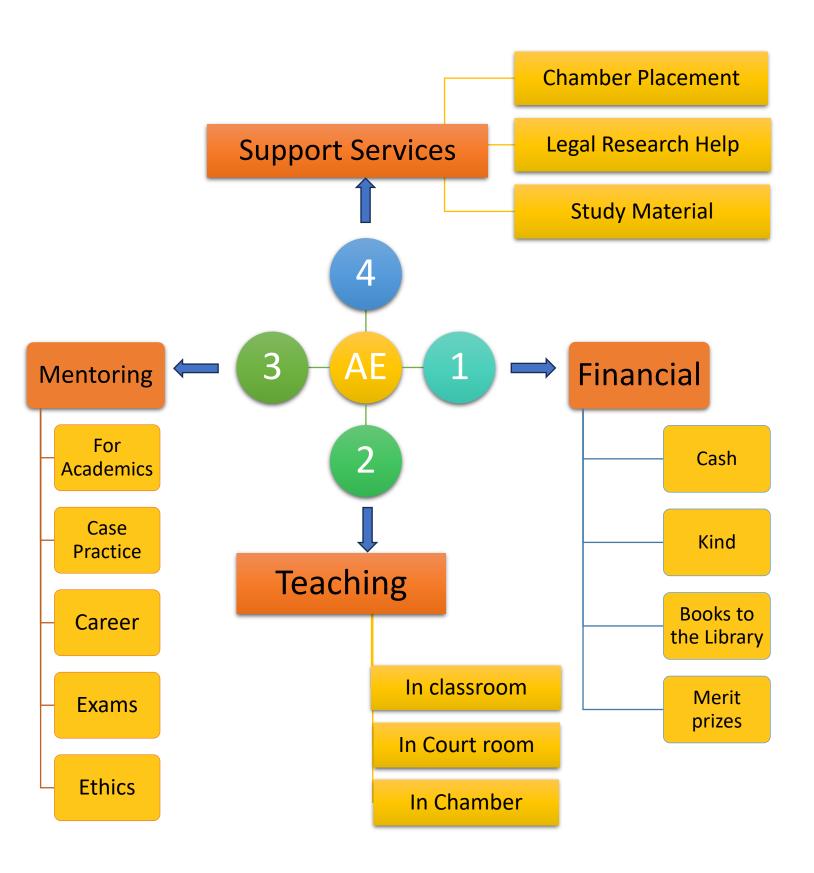

THE COUNCIL OF EDUCATION'S

# SHAHAJI LAW COLLEGE

KOLHAPUR

NAAC Cycle III

Criterion No.: V

Metrics No.: 5.4.1

## SHAHAJI LAW COLLEGE, KOLHAPUR

(Affiliated to Shivaji University and Aided by Govt. of Maharashtra)

1090 'E' WARD SHAHUPURI, KOLHAPUR – 416 001





## नोंदणीचे प्रमाणपत्र

याहारे प्रमाणपत्र देण्यात येते की, खाली वर्णन केलेली सार्वजनिक विश्वस्तव्यवस्था ही आज, मुंबई सार्वजनिक विश्वस्तव्यवस्था अधिनियम, १९५० (सन १९५० चा मुंबई अधिनियम क्रमांक २९) या अन्वये क्रोत्हापूर विष्माण ; क्रोत्हापूर चेथील सार्वजनिक विश्वस्तव्यवस्था नोंदणी कार्यालयात योग्य रीतीने नोंदण्यात आलेली आहे.

सार्वजनिक विश्वस्तव्यवस्थेचे नाव शहाती त्या कालेज आजी विद्याधी असी तिराधी विश्व विश्वस्तव्यवस्थांच्या नोंदणी पुस्तकातील कमांक एए १०५९९ (कोल्हापूर) असी असी पादा तिराधी विश्व विश्वस्त विश्वस्त

पदन्तम र विशाप, कोल

क्रमांक

F/20119/ Kollman

888

## मोंदणी प्रमाणपत्र

संस्था नोंदणी अधिनियम, १८६० (१८६० चा अधिनियम २१)

गोंदणी क्रमांक सहर वि ७१ ८९ ८९ ११७)

याहारे असे प्रमाणित करण्यात् येते की आहाताः टर्डा क्या केन आती:

खालील तारखेस संस्था नोंदणी अधिनियम, १८६० (सन १८६० घ