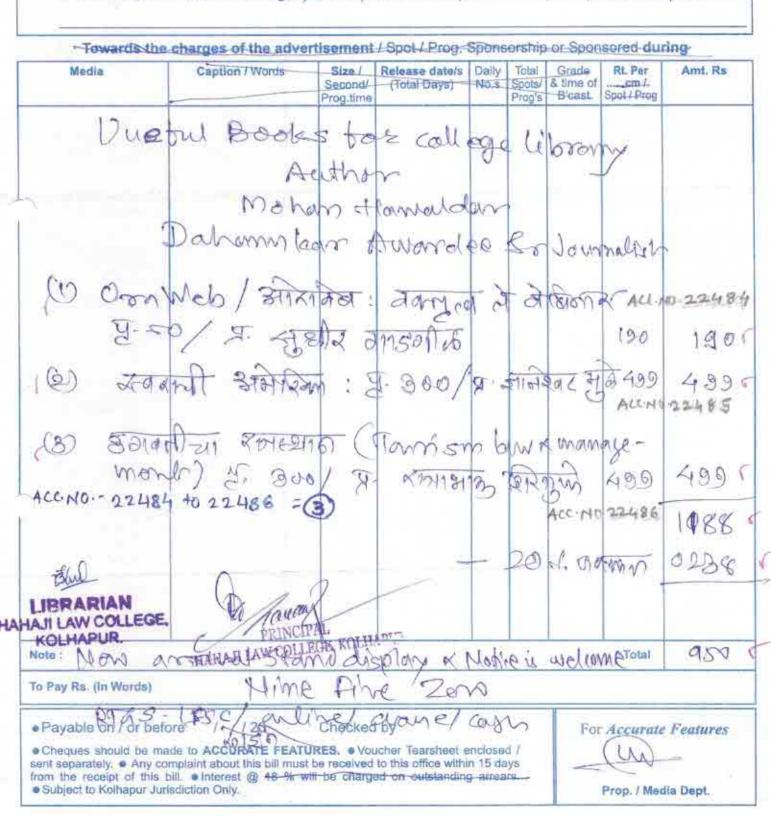

## (2019-2020)

### Detail of the Bills:

| Sr.<br>No. | Bill No. | Bill Date  | Amount    | Supplier                         | Pg.<br>No. |
|------------|----------|------------|-----------|----------------------------------|------------|
| 1.         | 1196     | 26.08.2019 | 22220.00  | Sushma Law House, Kolhapur       | 1          |
| 2.         | 1197     | 26.08.2019 | 23785.00  | Sushma Law House, Kolhapur       | 2          |
| 3.         | 1198     | 26.08.2019 | 7600.00   | Sushma Law House, Kolhapur       | 3          |
| 4.         | 1199     | 26.08.2019 | 3450.00   | Sushma Law House, Kolhapur       | 4          |
| 5.         | 27637    | 26.09.2019 | 37755.00  | Asia Law House, Hydrabad         | 6          |
| 6.         | 27638    | 26.09.2019 | 24281.00  | Asia Law House, Hydrebad         | 7          |
|            |          |            | 119091.00 | Total(still purchasing going on) |            |