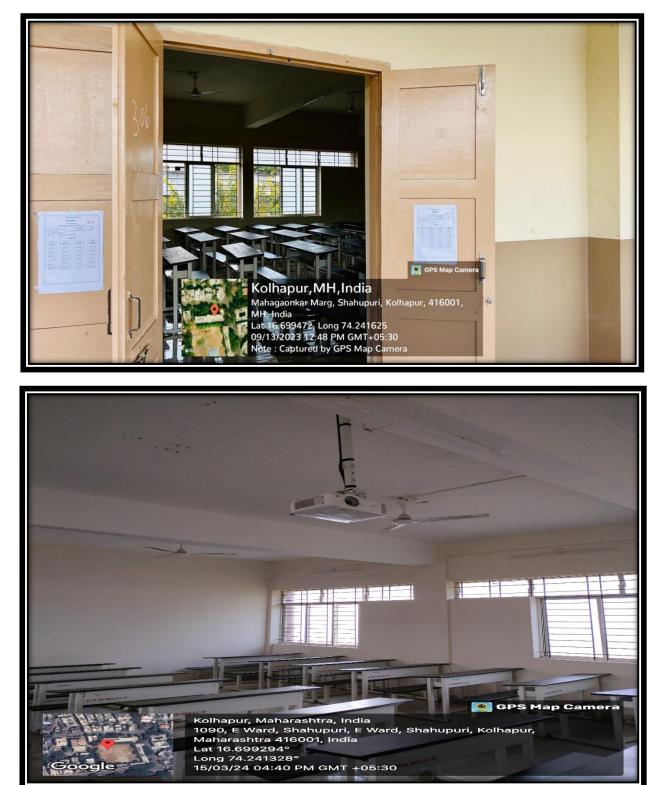

# Shahaji Law College, Kolhapur

**4.1.3** Percentage of classrooms and seminar halls with ICT- enabled facilities such as smart class, LMS, etc. (Data for the latest completed academic year)

| Sr. No. | Particulars                           | Page No. |
|---------|---------------------------------------|----------|
| 1       | Title Page                            | 1        |
| 2       | Index Page                            | 2        |
| 3       | Broadband Routers Photos              | 3        |
| 4       | Dead Stock Registers Details          | 4 - 6    |
| 5       | Projector Purchase Invoice Details    | 7 - 10   |
| 6       | Classrooms with LCD Projectors Photos | 12 - 19  |
| 7       | Master Time Table                     | 20 - 36  |