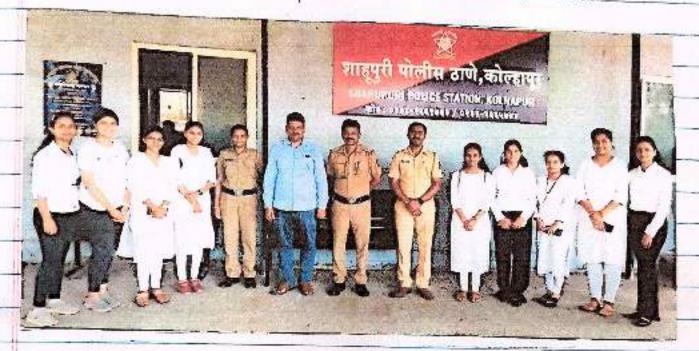

| Name Of Students | Roll Number | Signature  |
|------------------|-------------|------------|
| Pronit Pishan.   | 547         | Chiarage . |
| Parvej p sandi   | 56          | Barrison   |
| Rahul C Patil    | 584         | Rahaman    |