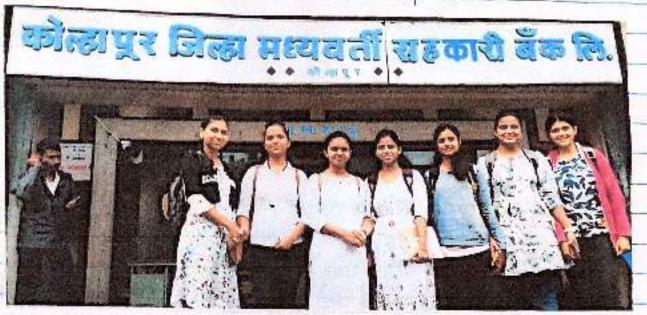

In Police Station some departments are weaking one of the police give information about whole police station a proceeding. They inform us about jul also. They show as location/Place of Jall in Police Station. He gave information about missing cases, dead body cases. Registration process. There is one of department named Gropniya! All secret information are

We are extremely thankful for your apoperation in this settivity.

Thanking you,

IQAC

Shahaji Law College

Smaddha Udawant

(SDD | Deputy (of lector)

Yours faithfully,

Principal Shahaji Law Boilege, Kolhapur.