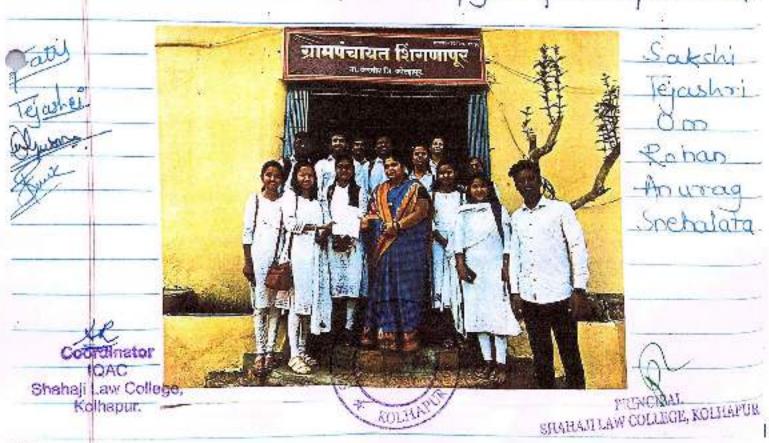

5 Snehal N. Kathawale Keutwede.

Siddhi R. Sutar

S44 Dhanshri M. Kulkanni

Powar varshmani

Coordinator IQAC Shehaji Lew College, Kolhapur,

PRINCIPAL SHAHAJI LAW COLLEGE, KOLHAPUR

enlightening experience that underscored the importance of collaboration between law enforcement and local communities in ensuring public safety. We left the meeting feeling inspired and motivated to take concrete actions towards creating a safer and more resilient community. The exchange of ideas and perspectives was invaluable, and we look forward to continuing our partnership with the police department to achieve our shared goals.