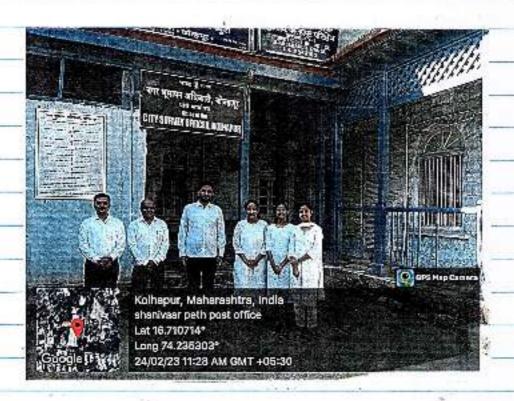

## Lokadalat

Place 3- Distric and Session Court, Kolhapur.
Date 3- 16th August 2022.

activity of District Legal Aid Services' the five student were send to the District and Session Court, Kolhapur to attend the "Lokadalat' We went to the Court at 10 AM There we met to staff of DLSA who had arranged this activity. They guided us on how to work for lokadalat and distributed particular work for each of student. The student from other college were also present for the activity. We were given duty to guide people to the respect court in which the proceeding of case was going on.