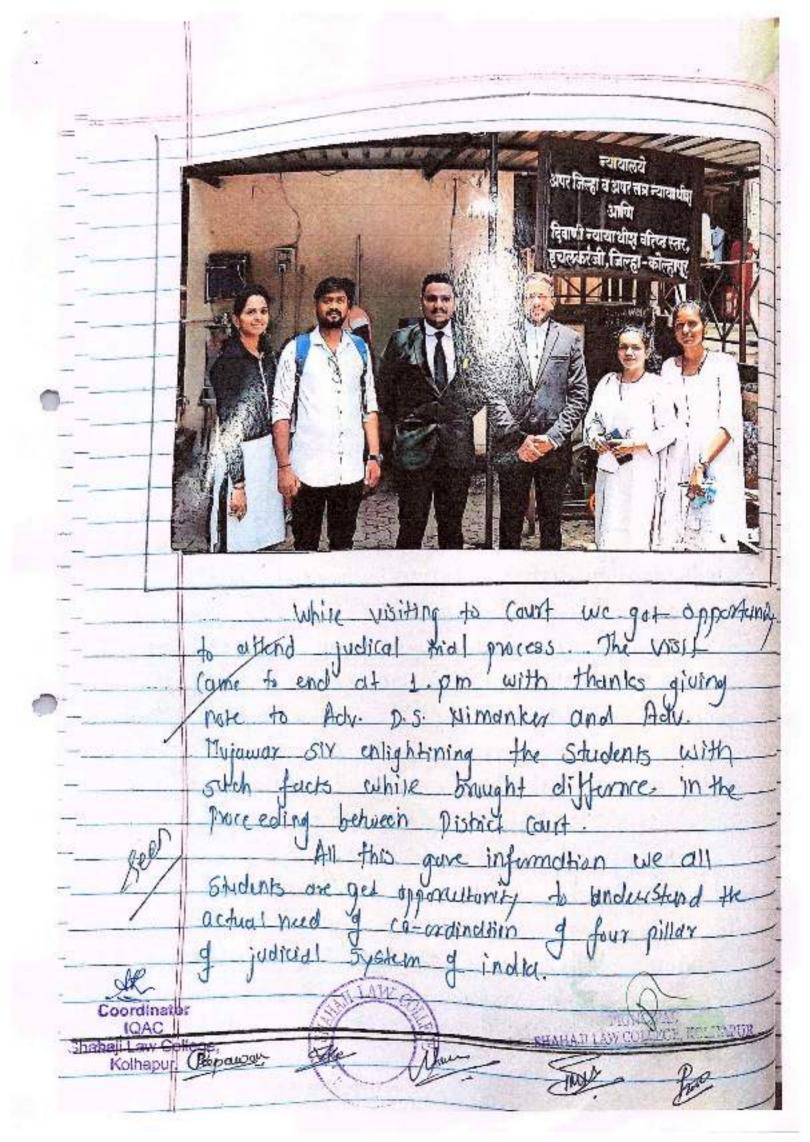

t

· Resource person: Adv. D.S. Himankar.

· Jumose of VISH:

The purpose of visit was to understand
the waking of a court the nature of duties of
judicial officer. The visit was to help us in the
understanding rate of court in dispensing justice in
any case, the rate of proscruter in a case, the way
cases proceed in court ways judges, defense lawyer,
handle case of the visit included in depth the
day to day study civil a criminal court functioning
we visit the court on the dute of
12 june, 2023 at District court of ichalakaranja and
Adv. D.S. Himdakar explain all the process,
functioning of court vary well.

ond sense of social responsibility which they have towards society while pusuing law as profession.

They explain working of district court offical and judicial productions of court



Report on:

Rally on occount of Birth. Anniversary of Tyotizas Phule.

Place: Birdy Chowk

Pate: 11/04/2023

on the occassion of birth anniver say of Jyotizan Phule, the vally, speech and cultural programmes were organised by Samaj kalyan Vibhag kalhapur. Our college shahaji Low was also invited to this programme, as our instructions given by our college, we participated in the rally. The rower chawk! by the venus corner! to Bindu chowk' kolhapur.

were given by students on Jyohiba

Phile. To this rally, many students were
holding different banners. The rally
ended at Bindy Chowk. All the students
farticipated in rally were requested

To gather to gather

for that programme Mr. Prakosh Patil delivered speech. In this speech he spoke about the struggle he faced for betterment of the socie