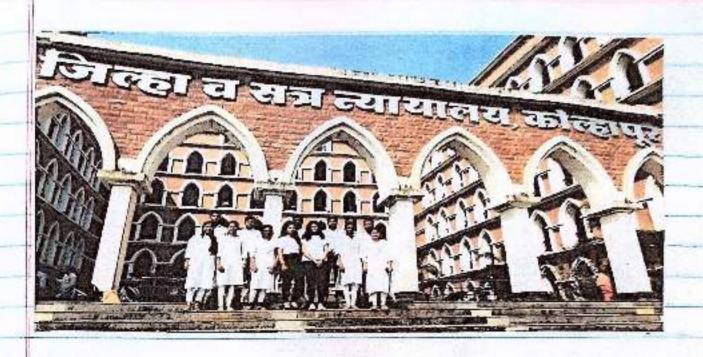

me court. The district court established in year 1867 and jurist late Shri. Mahadev G. Ranade became 1st District judge of Kolhapur. The old building of District court is more than 150 years old. New Building Ngayasankula Construction become in 2009 and inauguration ceremony held on dated 07-02-2016. The Nyayasankul built in qualified standard with room including 36 courts halls and allied offices on 2nd, 3rd, 4th floor besides well equiped liabrary. The ground floor is largely occupied by Advocate Bar public. prosecutor, E-centre, canteen having with central foundation\_

Court in Kolhapur District:

- District and session court Kolhapur (Kasaba Bacoada)
- District Magistrate court
- District and session court
  - and criminal court (Ichalkarnji)
  - Session District Court (Joysinghpur)





Coordinator IQAC

Shehaji Law College, Kolhapur,



PRÍNCIPAL SHAHAJI LAW COLLEGE, KOLHAPUR Visit Report

"CYBER OFFICE Kohapure

Place - Cyber office, Kolhapur. Parc - 17 tune 2023 Time - 1 PM to 2 pm.

We an are Visited Cyber Office, Kolhopur For the purpose of visitify Cyber office was a collect intermetion regardify cyber crimes. Work process of there investigation police Inspector Mr. Janaji sawant of his Collegues co-operated us moreover they guided us of made this must more informative.

As after me said me the students of shahaji law college, kalhapur visited cyper office regarding our Internship activity. Mr. I anaji sawant approached us I emploited how cyber I constituted I how is working I helpity the people throught the state he further mentioned.

cyber crime can be define