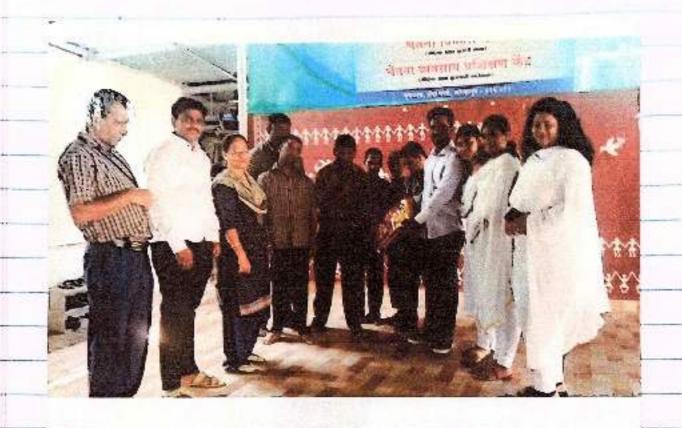

hat Panchayat Samiti deal with letigations related revenue. Civil rights, income claim. Panchayat Samiti also clears with appealate matter of grampanchayad. Later, group of students express their gratitude by vote of thank and we are thankful for their Co-ordination and time which they gives us.

## Mame

- I Dipali Vishny Patil
- 2) Amruta Amar Patil
- lited darkeepgla ivandaliev (E
- 4) ketan kuntinath Patis

Sign Digt

MBM

K.P.



Coordinator IQAC Shahaji Law College, Kolhapur,



PREMEPAL SHAHAJI LAW COBLEGE, KOLHAPUR

# REPORTNO 12

2022-201

'Internship Activity'
Visit, to Chetana Vikas Mandia

Date: 21 January 2023

Time:

As, a past of our Internship activity we visited to chetana Vikus Mandir. The NGO we visited it is a special school for the Intellectually Disabled children.





So, while taking the leave of the school, as a gift of semembounce we took a bumboo ast which was made by the students of the "chetana Vikas Mandis".

1. Kalyani Y. Mahalinge - Kalyaith

IQAC

Shahaji Law College. Kolhapur,



# "Internship Activity" Visit to "Top Sambapur" DATE - 2300 Sep. 2023 TIME- 11:30 A.M - 1:30 A.M

As a past of our Internship Activity.

we visited Top Sambbapur Grampanchayat'.

The Up-sappanch of the Grampanchayat introduced us to the Gram Panchayat.

Top Sambapur Grampanchayat

was established during 1957.





The GaamPanchayat is still working for the better development of village in financial, health wise, etc.

1 Kalyani Y. Mahalinge-Kulyaitalad 2 Madhusu M. Kusumbe - MK 3 Vassha - P. Patil - Offatil

Coordinator IQAC Shahaji Law College, Kolhapur,



PRINCI