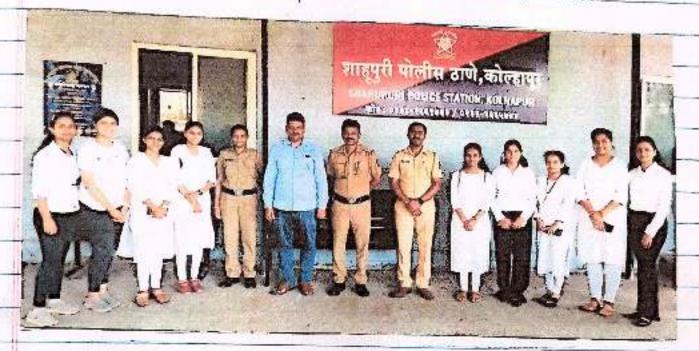

tions we askedil When was the grampanchay at established?

-> The grampanchayat was astablished on

injustich work is done by Gramponchayat?

-> Study room, social hall, Internal Roads ; Z.P.Solow
news rooms.

After this discussion we met Gramsevoky Shingnapur, Miss. Gayatri Vijay Jakhlekar, she gan detailed information about tax collection and distribution of funds. She even told us that, the members of the Grampanchayat have planted nearly 100 plants.

we even discussed about the Gram Sabha and how they find a solution on it. After that we concluded the visit by expressing gratitude towards the authority, and ended the visit by 1.00 pm, we felt happy to understand the process of grampanchayar work.



Report No. 16

2022-2023 Date 1-12/06/23

Report on !- Shahupurl Police Station visit



Kolhapur Police Mission 1-

Without fear of favour, and strive to make the city free of fear and conductive to growth and development.

They shall keep our personal integrity high, make the force corruption-free ensure prompt and compassionate response, strive continuously to raise our professional standards work as a team, bring a transpareness and ensure the welfare of our se force, we will work in partnership with the

Coordinator

Shahaji Law College, Kolhapur, SHAHAJI LAW COZLEGE, KOLHAPUR

Report No 1

Date - 23/01/23

\* Report on; History and Establishment of Kolhapur
District Court:

Kolhapur Judicial District has had a glorious past. In 1844 rulers established first court in Kolhapur. The principle state had its own High Court and Supreme court. The district court established i