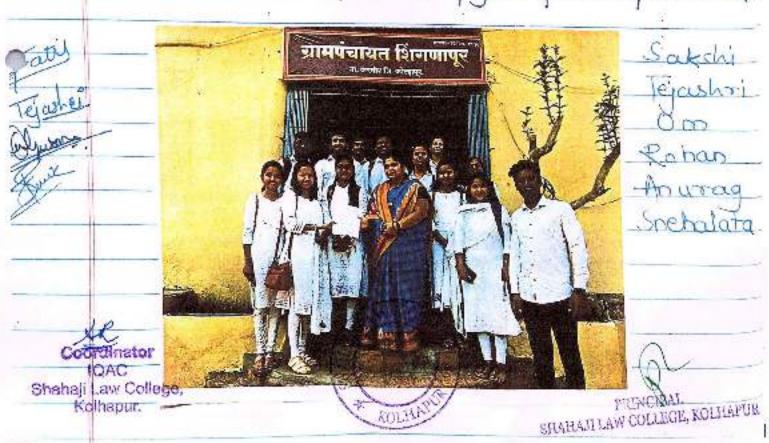

how to salve the problems of human being in their village. - Here are the following questions we askedil When was the grampanchay at established?

-> The grampanchayat was astablished on

injustich work is done by Gramponchayat?

-> Study room, social hall, Internal Roads ; Z.P.Solow
news rooms.

After this discussion we met Gramsevoky Shingnapur, Miss. Gayatri Vijay Jakhlekar, she gan detailed information about tax collection and distribution of funds. She even told us that, the members of the Grampanchayat have planted nearly 100 plants.

we even discussed about the Gram Sabha and how they find a solution on it. After that we concluded the visit by expressing gratitude towards the authority, and ended the visit by 1.00 pm, we felt happy to understand the process of grampanchayar work.



Report No. 16

2022-2023 Date 1-12/06/23

Report on !- Shahupurl Police Station visit



Kolhapur Police Mission 1-

Without fear of favour, and strive to make the city free of fear and conductive to growth and development.

They shall keep our personal integrity high, make the force corruption-free ensure prompt and compassionate response, strive continuously to raise our professional standards work as a team, bring a transpareness and ensure the welfare of our se force, we will work in partnership with the

Coordinator

Shahaji Law College, Kolhapur, SHAHAJI LAW COZLEGE, KOLHAPUR

Report No 1

Date - 23/01/23

\* Report on; History and Establishment of Kolhapur
District Court:

Kolhapur Judicial District has had a glorious past. In 1844 rulers established first court in Kolhapur. The p