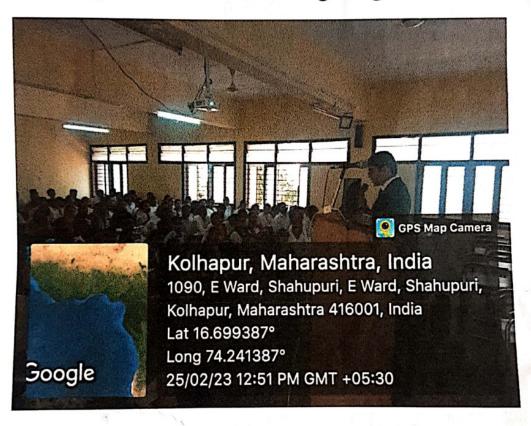

Scanned with CamScanner

One Day Workshop on "Gender Justice"

Shivaji University, Kolhapur and B.V.'s Y. C. Law College Lead College Scheme: Shahaji Law College Cluster

Date: 24th February, 2023

#### \* PROGRAMME AGENDA \*

| 10.15 to 10.30 | Introduction: Dr. Suchita R. Suragihalli                                                                                                                       |  |
|----------------|----------------------------------------------------------------------------------------------------------------------------------------------------------------|--|
| 10.30 to 11.15 | Technical Session I  Resource Person – Dr. Bharti T. Patil  Co-ordinator, Smt. Sharadabai Pawar Adhyasan, Shivaji University  Kolhapur.  Topic: Gender Justice |  |
| 11.15 to 11.25 | Question & Answer Session                                                                                                                                      |  |
| 11.30 to 12.15 | Technical Session II  Resource Person – Tanuja N. Shipurkar  Member, ICC Shivaji University, Kolhapur & Social Activist  Topic: Gender Equality                |  |
| 12.15 to 12.30 | Question & Answer Session                                                                                                                                      |  |
| 12.30 to 12.45 | Valledictory & Vote of Thanks Dr. S. R. Rasam, Co-ordinator                                                                                                    |  |
| In             | 18/M(T2)/01                                                                                                                                                    |  |

#### WORKSHOP ON GENDER JUSTICE.

Resource Person:

Dr. Bharati Patil

Coordinator

Shahaji Law College, Kolhapur. (P.1.0)

SHAHAJI LAW COLLEGE, KOLHAPUR

SHAHAJI LAW COLLEGE

(Affiliated to Shivaji University and Aided by Govt. of Maharashtra)