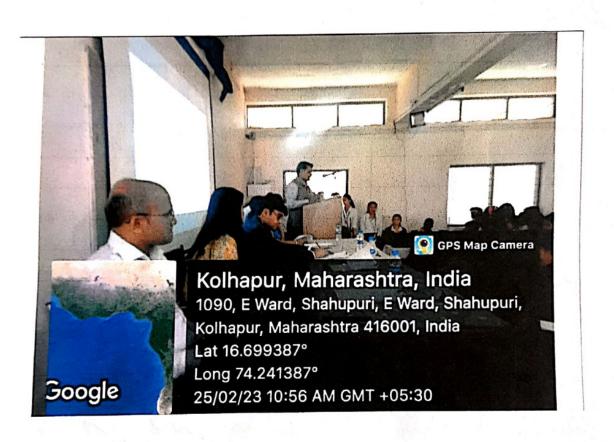

वरील प्रमाणे एकूण रक्कम रु.१५,०००/- (रु. पंधरा हजार फक्त) मंजुर व्हावी ही

Coordinसिकारो IQAC

Shahaji Law College, Kolhapur.

**अ**अपिल्प्र

Scanned with CamScanner

One Day Workshop on "How to Face JMFC Exam"

Shivaji University, Kolhapur and B.V.'s Y. C. Law College Lead College Scheme : Shahaji Law College Cluster

Date: 25th February, 2023

#### \* PROGRAMME AGENDA \*

| 0.15 to 10.30  | Introduction: Dr. Praveen B. Patil Principal Shahaji Law College, Kolhapur                                                |
|----------------|---------------------------------------------------------------------------------------------------------------------------|
| 10.30 to 11.15 | Technical Session I<br>Resource Person – Hon'ble Dr. K. R. Singhel<br>II Joint CJSD, Kolhapur.<br>Topic: Pre & Mains Exam |
| 11.30 to 12.15 | Technical Session II  Resource Person – Hon'ble Dr. K. R. Singhel  II Joint CJSD, Kolhapur.  Topic: How to face interview |
| 12.15 to 12.40 | Question & Answer Session                                                                                                 |
| 12.45 to 1.00  | Valedictory & Vote of Thanks Dr. S. R. Rasam, Co-ordinator                                                                |