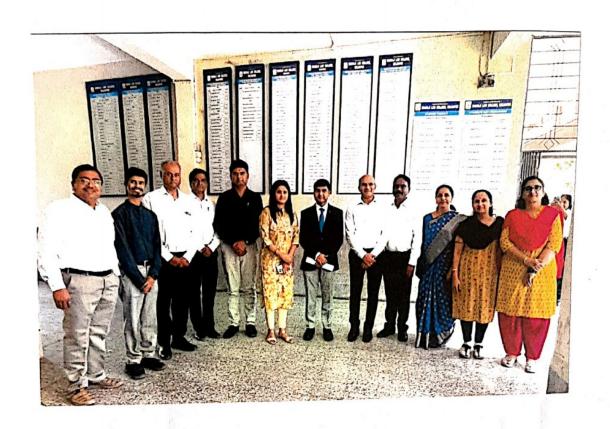

#### **Workshop on Intellectual Property Rights**

A workshop was conducted under lead College Activity on Intellectual property rights dated 28-11-2022.for which Adv.Pradnya Singhel was invited as the chief resource person of the session. Adv Pradnya Singhel mam had a great knowledge upon intellectual property rights which she shared with the students and made the well versed with the rights and also explained what should be done when the property rights are hampered.

Shahaji Law College, Kolhapur.

PRINCIPAL SHAHAJI LAW COLLEGE KOLLEGE