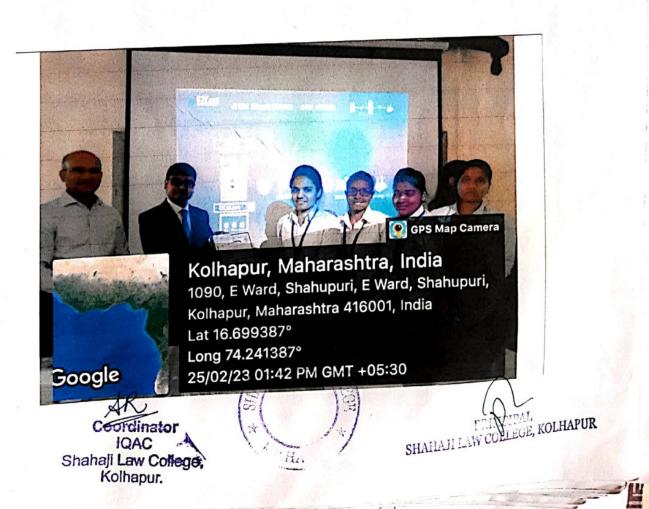

Scanned with CamScanner

One Day Workshop on "Gender Justice"

Shivaji University, Kolhapur and B.V.'s Y. C. Law College Lead College Scheme: Shahaji Law College Cluster

Date: 24th February, 2023

#### \* PROGRAMME AGENDA \*

| 10.15 to 10.30 | Introduction: Dr. Suchita R. Suragihalli                                                                                                                       |  |
|----------------|----------------------------------------------------------------------------------------------------------------------------------------------------------------|--|
| 10.30 to 11.15 | Technical Session I  Resource Person – Dr. Bharti T. Patil  Co-ordinator, Smt. Sharadabai Pawar Adhyasan, Shivaji University  Kolhapur.  Topic: Gender Justice |  |
| 11.15 to 11.25 | Question & Answer Session                                                                                                                                      |  |
| 11.30 to 12.15 | Technical Session II  Resource Person – Tanuja N. Shipurkar  Member, ICC Shivaji University, Kolhapur & Social Activist  Topic: Gender Equality                |  |
| 12.15 to 12.30 | Question & Answer Session                                                                                                                                      |  |
| 12.30 to 12.45 | Valledictory & Vote of Thanks Dr. S. R. Rasam, Co-ordinator                                                                                                    |  |
| In             | 18/M(T2)/01                                                                                                                                                    |  |