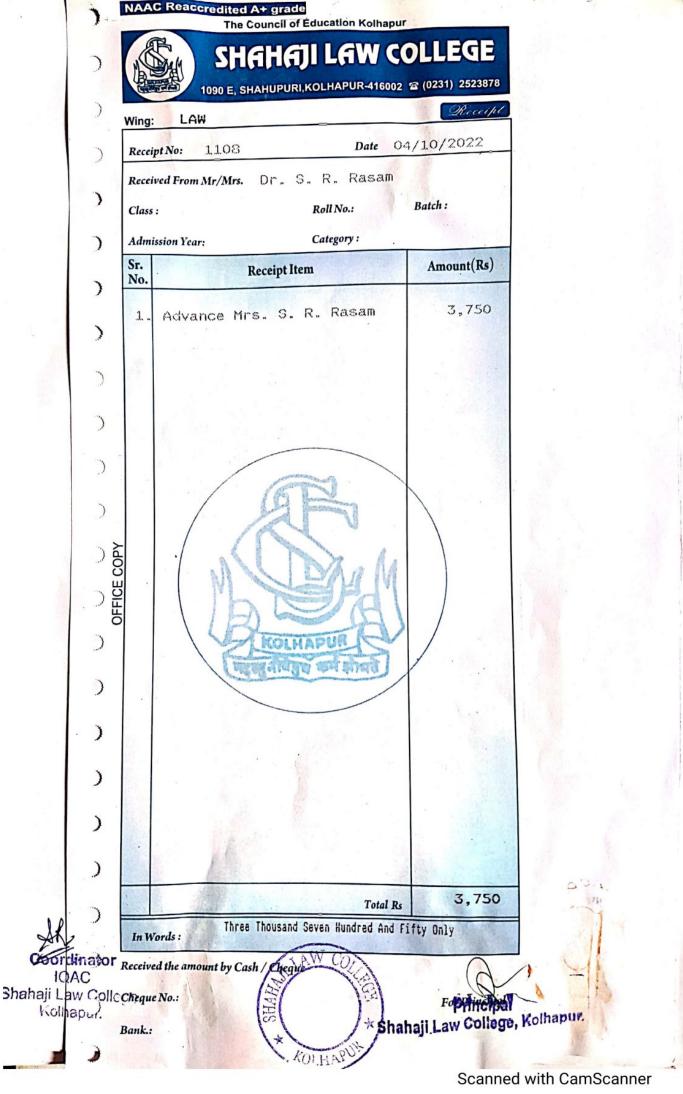

## SHAHAJI LAW COLLEGE

(Affiliated to Shivaji University and Aided by Govt. of Maharashtra)
1090 'E' WARD SHAHUPURI, KOLHAPUR – 416 002

Approved by Bar Council of India

NAAC Re Accredited A

www.shahajilawcollege.com

prin.shahajilawcollege@gmail.com

SLC 524

Date: 6.03.23

प्रति मा. प्राचार्य यशवंतराव चव्हा । लॉ ॉलेज,

विषय:- अर्राी महाविद्यालय योजने अंत ति आयोजित । र्यशाळेसाठी झालेल्या । चीची उर्वरीत रक म मिळ ोसाठी संदर्भ:- बीव्ही/वायसीएलसी`/२४बी/२०२२-२३ दिनां २९/०९/२०२२

मा.महोदय,

राड.

उपरोक्त विषयासँ अनुसरुन आमचे महाविद्यालयास शै ाि वर्ष २०२२-२०२३ साठी लिड ॉलेज अंत ित ार्य, म घे साठी रु. ४०,०००/- ईत ी रक म मंजुर झाली आहे त्याचा तपशिल गलील प्रमा ो आहे.

| अ., .              | ार्यशाळेचे नाव                | ार्यशाळेचा दिनां     | ार्चित रक म |
|--------------------|-------------------------------|----------------------|-------------|
| ٩                  | बौद्धि संपदा हव               | २८ नोव्हेंबर २०२२    | 4000/-      |
| ?                  | ॉपी राईट, ट्रेड मार् आि पेटंट | २९ नोव्हेंबर २०२२    | 4000/-      |
| 3                  | जंडर जस्टीस                   | २४ फेब्रुवारी २०२३   | 94000/-     |
| 8                  | हाऊ टु फेस जेएमएफसी एक्झाम    | २५ फेब्रुवारी २०२३   | 94000/-     |
|                    | अ                             | ) एूा र्चित स्वत     | 80000/-     |
| ब) मिळालेला ॲडव्हा |                               | ) मिळालेला ॲडव्हान्स | 30000/-     |
|                    | у,                            | ्राये रिकम (अ-ब)     | 90000/-     |

तरी उपरोक्त तपशिलाप्रमा ो उर्वरीत १०,०००/- इत ी रक म लव रात लव र मंजुर व्हावी ही विनंती. ळावे

Coordinator NAC Shahaji Law Coffege Kolhapur, THE ROLLING

आपला विश्वासू

PRINCIPAL SHAHAJI LAW COLLEGE, KOLHAPUR