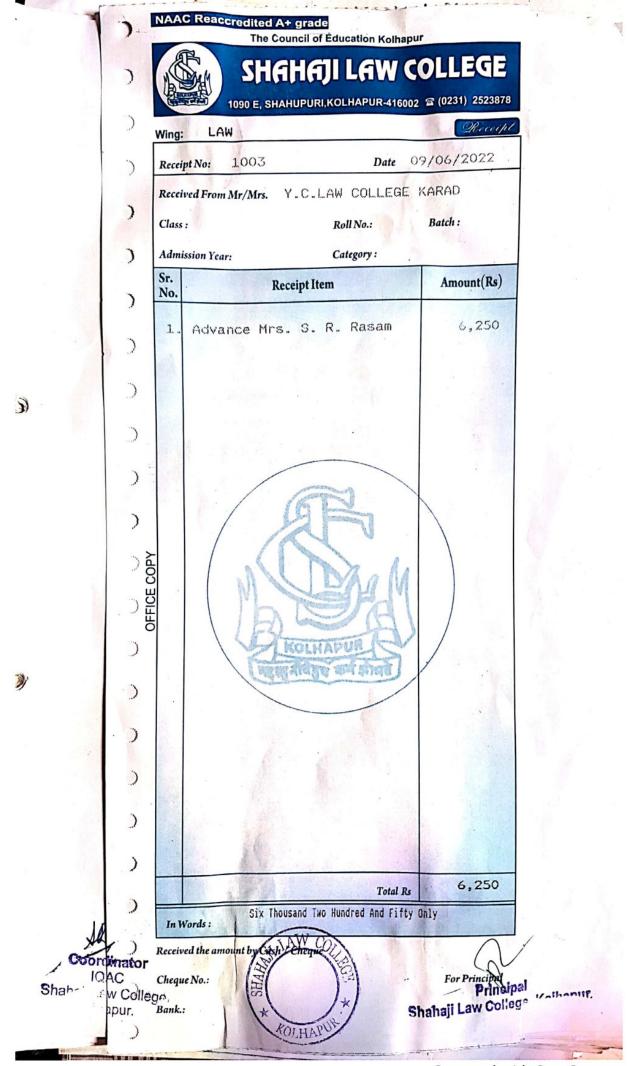

## SHAHAJI LAW COLLEGE

(Affiliated to Shivaji University and Aided by Govt. of Maharashtra)
1090 'E' WARD SHAHUPURI, KOLHAPUR – 416 002

Approved by Bar Council of India

NAAC Re Accredited A

www.shahajilawcollege.com

prin.shahajilawcollege@gmail.com

SLC 524

Date: 6.03.23

प्रति मा. प्राचार्य यशवंतराव चव्हा । लॉ ॉलेज,

विषय:- अर्राी महाविद्यालय योजने अंत ति आयोजित । र्यशाळेसाठी झालेल्या । चीची उर्वरीत रक म मिळ ोसाठी संदर्भ:- बीव्ही/वायसीएलसी`/२४बी/२०२२-२३ दिनां २९/०९/२०२२

मा.महोदय,

राड.

उपरोक्त विषयासँ अनुसरुन आमचे महाविद्यालयास शै ाि वर्ष २०२२-२०२३ साठी लिड ॉलेज अंत ित ार्य, म घे साठी रु. ४०,०००/- ईत ी रक म मंजुर झाली आहे त्याचा तपशिल गलील प्रमा ो आहे.

| अ., .              | ार्यशाळेचे नाव                | ार्यशाळेचा दिनां     | ार्चित रक म |
|--------------------|-------------------------------|----------------------|-------------|
| ٩                  | बौद्धि संपदा हव               | २८ नोव्हेंबर २०२२    | 4000/-      |
| ?                  | ॉपी राईट, ट्रेड मार् आि पेटंट | २९ नोव्हेंबर २०२२    | 4000/-      |
| 3                  | जंडर जस्टीस                   | २४ फेब्रुवारी २०२३   | 94000/-     |
| 8                  | हाऊ टु फेस जेएमएफसी एक्झाम    | २५ फेब्रुवारी २०२३   | 94000/-     |
|                    | अ                             | ) एूा र्चित स्वत     | 80000/-     |
| ब) मिळालेला ॲडव्हा |                               | ) मिळालेला ॲडव्हान्स | 30000/-     |
|                    | у,                            | ्राये रिकम (अ-ब)     | 90000/-     |

तरी उपरोक्त तपशिलाप्रमा ो उर्वरीत १०,०००/- इत ी रक म लव रात लव र मंजुर व्हावी ही विनंती. ळावे

Coordinator NAC Shahaji Law Coffege Kolhapur, THE ROLLING

आपला विश्वासू

PRINCIPAL SHAHAJI LAW COLLEGE, KOLHAPUR