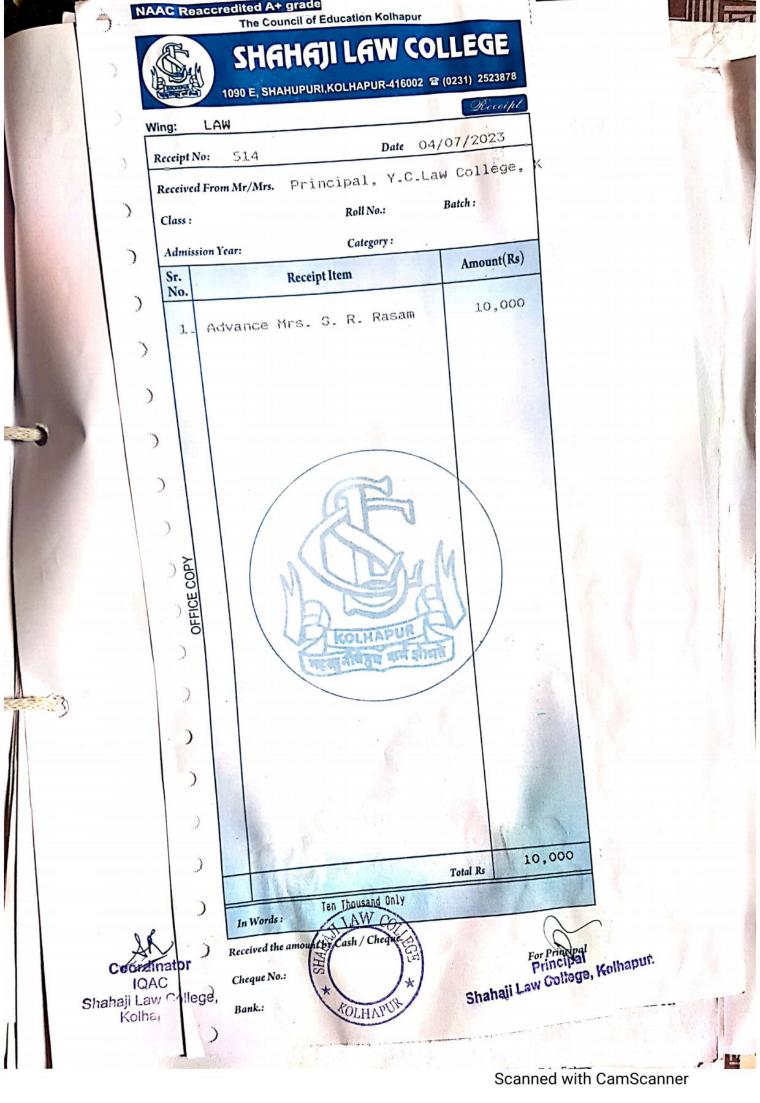

मा.महोदय,

राड.

उपरोक्त विषयासँ अनुसरुन आमचे महाविद्यालयास शै ाि वर्ष २०२२-२०२३ साठी लिड ॉलेज अंत ित ार्य, म घे साठी रु. ४०,०००/- ईत ी रक म मंजुर झाली आहे त्याचा तपशिल गलील प्रमा ो आहे.

| अ., .              | ार्यशाळेचे नाव                | ार्यशाळेचा दिनां     | ार्चित रक म |
|--------------------|-------------------------------|----------------------|-------------|
| ٩                  | बौद्धि संपदा हव               | २८ नोव्हेंबर २०२२    | 4000/-      |
| ?                  | ॉपी राईट, ट्रेड मार् आि पेटंट | २९ नोव्हेंबर २०२२    | 4000/-      |
| 3                  | जंडर जस्टीस                   | २४ फेब्रुवारी २०२३   | 94000/-     |
| 8                  | हाऊ टु फेस जेएमएफसी एक्झाम    | २५ फेब्रुवारी २०२३   | 94000/-     |
|                    | अ                             | ) एूा र्चित स्वत     | 80000/-     |
| ब) मिळालेला ॲडव्हा |                               | ) मिळालेला ॲडव्हान्स | 30000/-     |
|                    | у,                            | ्राये रिकम (अ-ब)     | 90000/-     |

तरी उपरोक्त तपशिलाप्रमा ो उर्वरीत १०,०००/- इत ी रक म लव रात लव र मंजुर व्हावी ही विनंती. ळावे

Coordinator NAC Shahaji Law Coffege Kolhapur, THE ROLLING

आपला विश्वासू

PRINCIPAL SHAHAJI LAW COLLEGE, KOLHAPUR