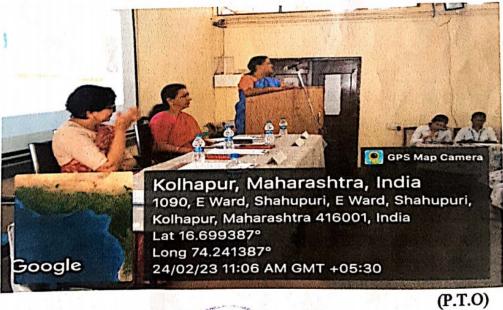

Scanned with CamScanner

One Day Workshop on "Gender Justice"

Shivaji University, Kolhapur and B.V.'s Y. C. Law College Lead College Scheme: Shahaji Law College Cluster

Date: 24th February, 2023

#### \* PROGRAMME AGENDA \*

| 10.15 to 10.30 | Introduction: Dr. Suchita R. Suragihalli                                                                                                                       |  |
|----------------|----------------------------------------------------------------------------------------------------------------------------------------------------------------|--|
| 10.30 to 11.15 | Technical Session I  Resource Person – Dr. Bharti T. Patil  Co-ordinator, Smt. Sharadabai Pawar Adhyasan, Shivaji University  Kolhapur.  Topic: Gender Justice |  |
| 11.15 to 11.25 | Question & Answer Session                                                                                                                                      |  |
| 11.30 to 12.15 | Technical Session II  Resource Person – Tanuja N. Shipurkar  Member, ICC Shivaji University, Kolhapur & Social Activist  Topic: Gender Equality                |  |
| 12.15 to 12.30 | Question & Answer Session                                                                                                                                      |  |
| 12.30 to 12.45 | Valledictory & Vote of Thanks Dr. S. R. Rasam, Co-ordinator                                                                                                    |  |
| In             | 18/M(T2)/01                                                                                                                                                    |  |

#### WORKSHOP ON GENDER JUSTICE.

Resource Person:

Dr. Bharati Patil

Coordinator

Shahaji Law College, Kolhapur. (P.1.0)

SHAHAJI LAW COLLEGE, KOLHAPUR

SHAHAJI LAW COLLEGE

(Affiliated to Shivaji University and Aided by Govt. of Maharashtra)