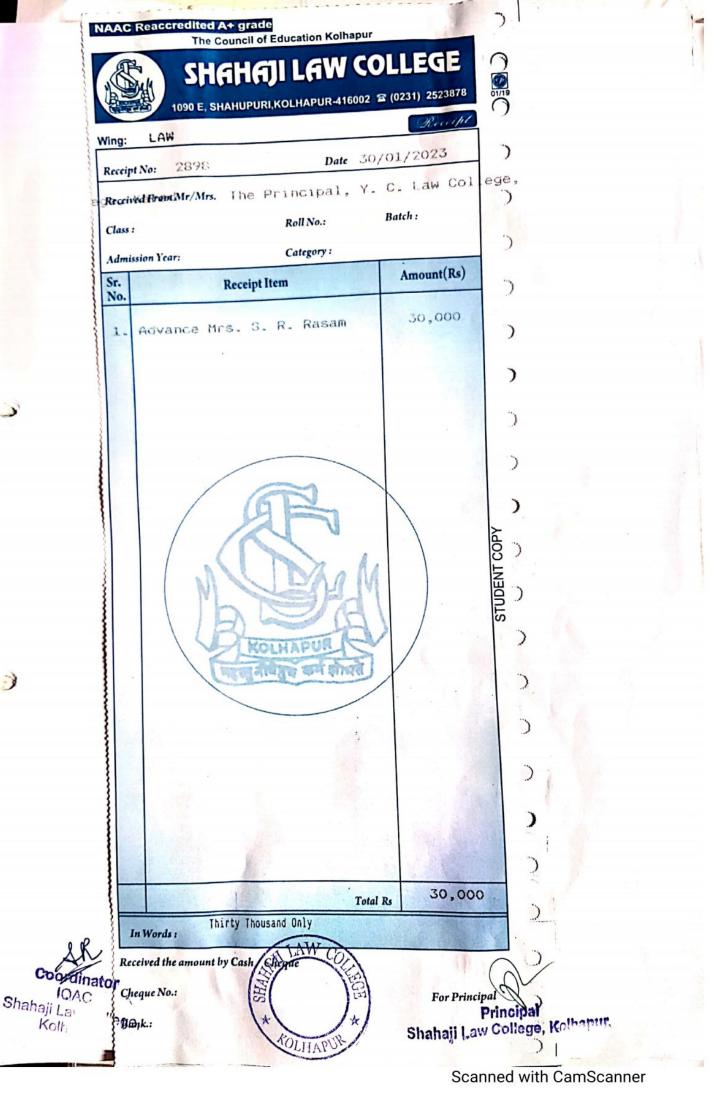

## SHAHAJI LAW COLLEGE

(Affiliated to Shivaji University and Aided by Govt. of Maharashtra)
1090 'E' WARD SHAHUPURI, KOLHAPUR – 416 002

Approved by Bar Council of India

NAAC Re Accredited A

www.shahajilawcollege.com

prin.shahajilawcollege@gmail.com

SLC 524

Date: 6.03.23

प्रति मा. प्राचार्य यशवंतराव चव्हा । लॉ ॉलेज,

विषय:- अर्राी महाविद्यालय योजने अंत ति आयोजित । र्यशाळेसाठी झालेल्या । चीची उर्वरीत रक म मिळ ोसाठी संदर्भ:- बीव्ही/वायसीएलसी`/२४बी/२०२२-२३ दिनां २९/०९/२०२२

मा.महोदय,

राड.

उपरोक्त विषयासँ अनुसरुन आमचे महाविद्यालयास शै ाि वर्ष २०२२-२०२३ साठी लिड ॉलेज अंत ित ार्य, म घे साठी रु. ४०,०००/- ईत ी रक म मंजुर झाली आहे त्याचा तपशिल गलील प्रमा ो आहे.

| अ., .              | ार्यशाळेचे नाव                | ार्यशाळेचा दिनां     | ार्चित रक म |
|--------------------|-------------------------------|----------------------|-------------|
| ٩                  | बौद्धि संपदा हव               | २८ नोव्हेंबर २०२२    | 4000/-      |
| ?                  | ॉपी राईट, ट्रेड मार् आि पेटंट | २९ नोव्हेंबर २०२२    | 4000/-      |
| 3                  | जंडर जस्टीस                   | २४ फेब्रुवारी २०२३   | 94000/-     |
| 8                  | हाऊ टु फेस जेएमएफसी एक्झाम    | २५ फेब्रुवारी २०२३   | 94000/-     |
|                    | अ                             | ) एूा र्चित स्वत     | 80000/-     |
| ब) मिळालेला ॲडव्हा |                               | ) मिळालेला ॲडव्हान्स | 30000/-     |
|                    | у,                            | ्राये रिकम (अ-ब)     | 90000/-     |

तरी उपरोक्त तपशिलाप्रमा ो उर्वरीत १०,०००/- इत ी रक म लव रात लव र मंजुर व्हावी ही विनंती. ळावे

Coordinator NAC Shahaji Law Coffege Kolhapur, THE ROLLING

आपला विश्वासू

PRINCIPAL SHAHAJI LAW COLLEGE, KOLHAPUR