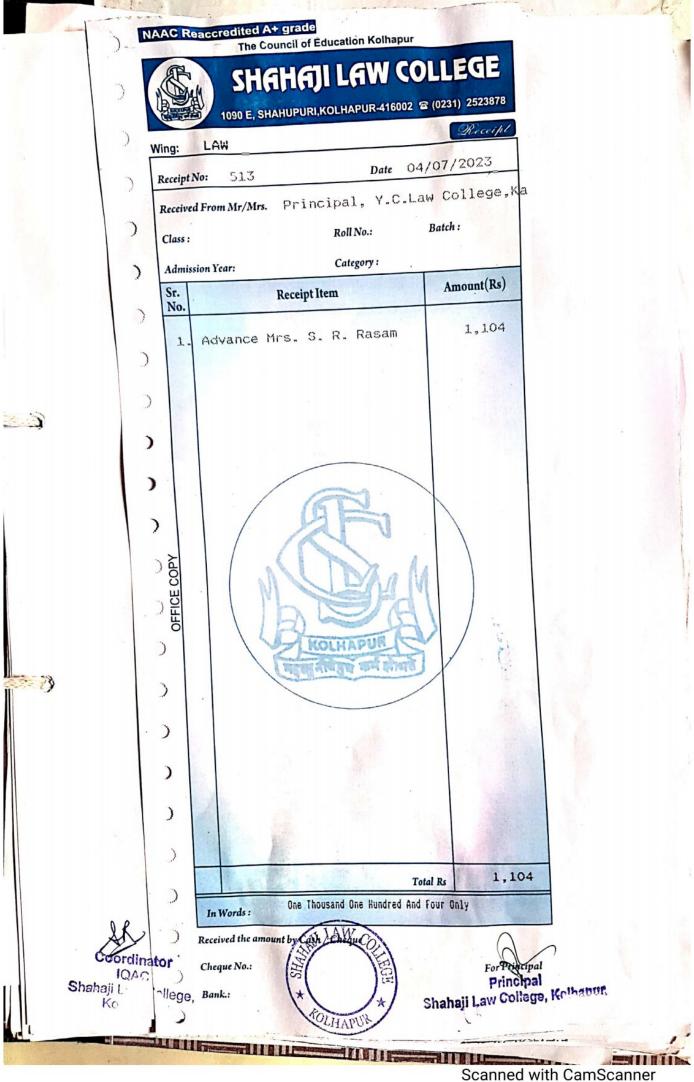

Approved by Bar Council of India www.shahajilawcollege.com NAAC Re Accredited A prin.shahajilawcollege@gmail.com

SLC - 63

Date: 15.09.23

प्रति मा. प्राचार्य यशवंतराव चव्हा । लॉ ॉलेज, राड.

> विषय:- अर्राी महाविद्यालय योजने अंत ति आयोजित ार्यशाळेच्या ार्चाचा प्रस्ताव पाठवित असले बाबत

मा.महोदय,

वरील विषयास अनुसरुन आमच्या महाविद्यालयात जानेवारी / फेब्रुवारी २०२३ मध्ये हाऊ टु फेस जेएमएफसी एक्झाम या विषयावर ए ऑफ लाईन ार्यशाळा आयोजित र ति ये गर आहेत त्या ार्यशाळेचा तपशिल गालीलप्रमा हो.

| अ | तपशील                            | रक म  |
|---|----------------------------------|-------|
| 9 | प्रमा ापत्र, टायपिं ा, झेरॉक्स   | 400   |
| 2 | मानधन दोन व्यक्तींचे (९०००+१०००) | 2000  |
| 3 | फोटो                             | 400   |
| 8 | प्रवास ार्च                      | ५३००  |
| 4 | चहापान जेव । (२००+६०००)          | ६२००  |
| ξ | आ स्मि ार्च                      | 400   |
|   | एू ा र्च                         | 94000 |

वरील प्रमा र ू । रक म रु.१५,०००/- (रु. पंधरा हजार फक्त) मंजुर व्हावी ही

विनंती.

ळावे

Goordinator IQAC Shahaji Law College, Kolhapur,

प्राचीं Principal Shahaji Law Gollege, Kolhanne.

आपलॉ