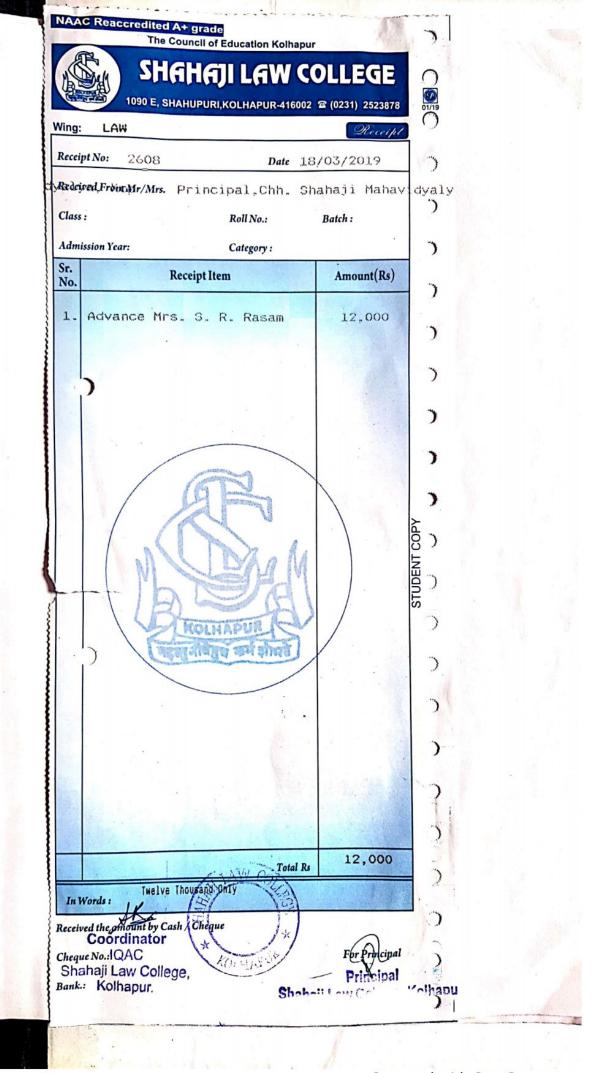

वरील विषयास अनुसरुन आमच्या महाविद्यालयात मं ाळवार दिनां २८/०८/२०१८ रोजी माहितीचा अधि ार - तरतूदी व वापर या विषयावर ए दिवसीय आयोजित ेली होती. त्या ार्यशाळेला आलेल्या ार्चाचा तपशील गालीलप्रमा रे आहे.

| अ | तपशील                                     | रक म     |
|---|-------------------------------------------|----------|
| ٩ | प्रमा ापत्र आि स्टेशनरी (१०००+३००+१४०+६०) | 9,400    |
| 7 | मानधन (५००+५००+५००)                       | 9,400    |
| 3 | फोटो                                      | 400      |
| 8 | अल्पोपहार व जेव । (४००+७१००)              | 6,400    |
| 4 | आ स्मि ार्च (साउंड सिस्टीम)               | 9,000    |
|   | एू । र्च                                  | 92,000/- |

वरील प्रमा रे एू । रक म रु.१२,०००/- (रु. बारा हजार फक्त) रक म मिळ ो बाबत विनंती.

ळावे

Shahaji Law College, Kolhapur.

आपला विश्वासू

Shahali Law Gollege, Kolhabur.