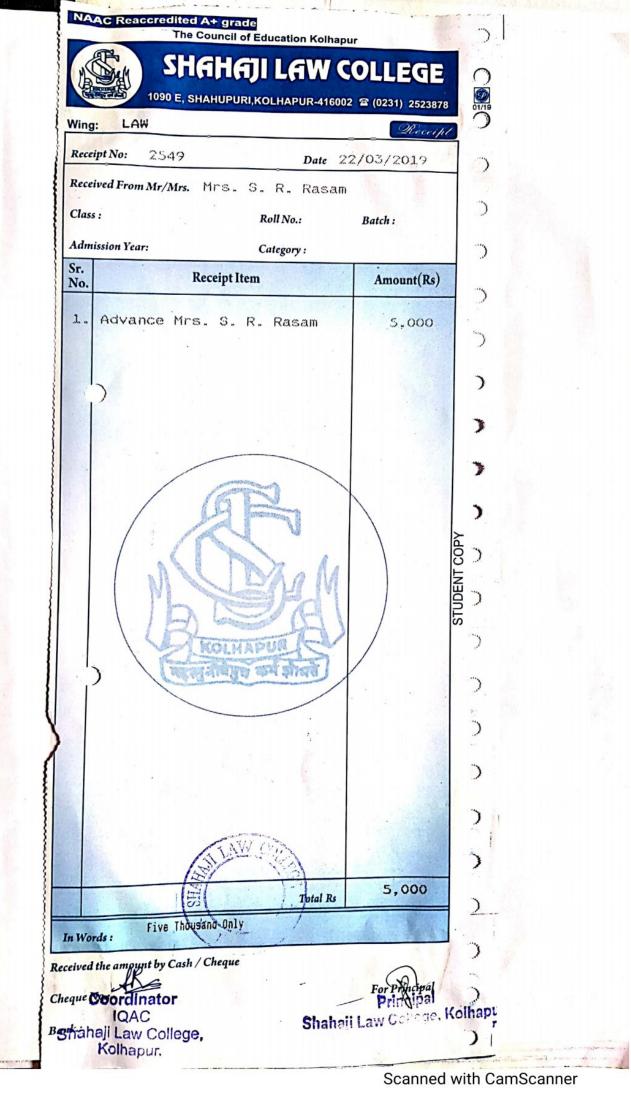

वरील विषयास अनुसरुन आमच्या महाविद्यालयात मं ाळवार दिनां २८/०८/२०१८ रोजी माहितीचा अधि ार - तरतूदी व वापर या विषयावर ए दिवसीय आयोजित ेली होती. त्या ार्यशाळेला आलेल्या ार्चाचा तपशील गालीलप्रमा रे आहे.

| अ | तपशील                                     | रक म     |
|---|-------------------------------------------|----------|
| ٩ | प्रमा ापत्र आि स्टेशनरी (१०००+३००+१४०+६०) | 9,400    |
| 7 | मानधन (५००+५००+५००)                       | 9,400    |
| 3 | फोटो                                      | 400      |
| 8 | अल्पोपहार व जेव । (४००+७१००)              | 6,400    |
| 4 | आ स्मि ार्च (साउंड सिस्टीम)               | 9,000    |
|   | एू । र्च                                  | 92,000/- |

वरील प्रमा रे एू । रक म रु.१२,०००/- (रु. बारा हजार फक्त) रक म मिळ ो बाबत विनंती.

ळावे

Shahaji Law College, Kolhapur.

आपला विश्वासू

Shahali Law Gollege, Kolhabur.