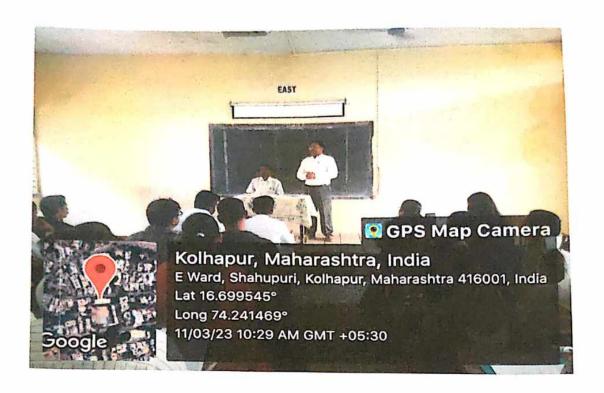

### Workshop on How to Face JMFC Examination

On 25-02-2023 a workshop was arranged under the lead college activity for students to guide them upon how to face JMFC examination. Civil Judge Hon'ble Dr.Kunwarsingh Singhel sir were invited to guide the students who are willing to attempt JMFC examination and also to encourage other students to attempt JMFC. Singhel sir explained every aspect of the examination such as how the exams are conducted, what are the important topics related to it, how to prepare for the examination etc.

# SHAHAJI LAW COLLEGE, KOLHAPUR One Day Workshop on

"How to Face JMFC Exam"

Shivaji University, Kolhapur and B.V.'s Y. C. Law College Lead College Scheme: Shahaji Law College Cluster

Date: 25th February, 2023