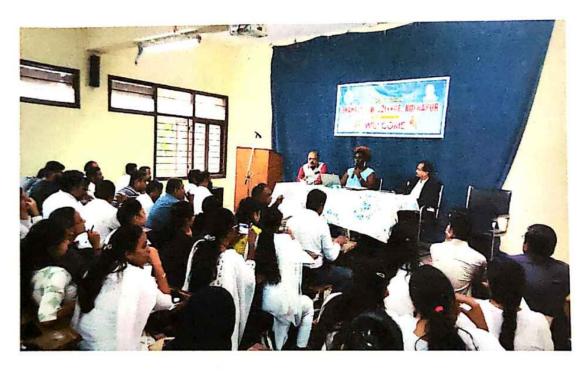

### Workshop on How to Face JMFC Examination

On 25-02-2023 a workshop was arranged under the lead college activity for students to guide them upon how to face JMFC examination. Civil Judge Hon'ble Dr.Kunwarsingh Singhel sir were invited to guide the students who are willing to attempt JMFC examination and also to encourage other students to attempt JMFC. Singhel sir explained every aspect of the examination such as how the exams are conducted, what are the important topics related to it, how to prepare for the examination etc.

# SHAHAJI LAW COLLEGE, KOLHAPUR One Day Workshop on

"How to Face JMFC Exam"

Shivaji University, Kolhapur and B.V.'s Y. C. Law College Lead College Scheme: Shahaji Law College Cluster

Date: 25th February, 2023