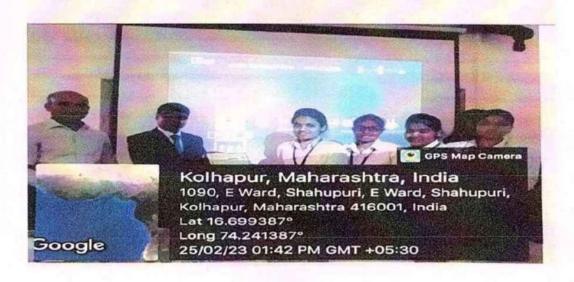

#### SHAHAJI LAW COLLEGE KOLHAPUR

DATE-25-02-2023 DAY-SATURDAY

### Workshop on How to Face JMFC Examination

On 25-02-2023 a workshop was arranged under the lead college activity for students to guide them upon how to face JMFC examination. Civil Judge Hon'ble Dr.Kunwarsingh Singhel sir were invited to guide the students who are willing to attempt JMFC examination and also to encourage other students to attempt JMFC. Singhel sir explained every aspect of the examination such as how the exams are conducted, what are the important topics related to it, how to prepare for the examination etc.