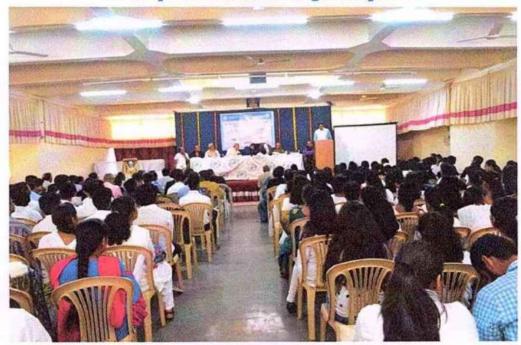

### Workshop on How to Face JMFC Examination

On 25-02-2023 a workshop was arranged under the lead college activity for students to guide them upon how to face JMFC examination. Civil Judge Hon'ble Dr.Kunwarsingh Singhel sir were invited to guide the students who are willing to attempt JMFC examination and also to encourage other students to attempt JMFC. Singhel sir explained every aspect of the examination such as how the exams are conducted, what are the important topics related to it, how to prepare for the examination etc.

# SHAHAJI LAW COLLEGE, KOLHAPUR One Day Workshop on

"How to Face JMFC Exam"

Shivaji University, Kolhapur and B.V.'s Y. C. Law College Lead College Scheme: Shahaji Law College Cluster

Date: 25th February, 2023

### \* PROGRAMME AGENDA \*

| 10.15 to 10.30 | Introduction : <b>Dr. Praveen B. Patil</b> Principal Shahaji Law College, Kolhapur                                        |
|----------------|---------------------------------------------------------------------------------------------------------------------------|
| 10.30 to 11.15 | Technical Session I  Resource Person – Hon'ble Dr. K. R. Singhel  II Joint CJSD, Kolhapur.  Topic: Pre & Mains Exam       |
| 11.30 to 12.15 | Technical Session II  Resource Person – Hon'ble Dr. K. R. Singhel  II Joint CJSD, Kolhapur.  Topic: How to face interview |
| 12.15 to 12.40 | Question & Answer Session                                                                                                 |
| 12.45 to 1.00  | Valedictory & Vote of Thanks Dr. S. R. Rasam, Co-ordinator                                                                |