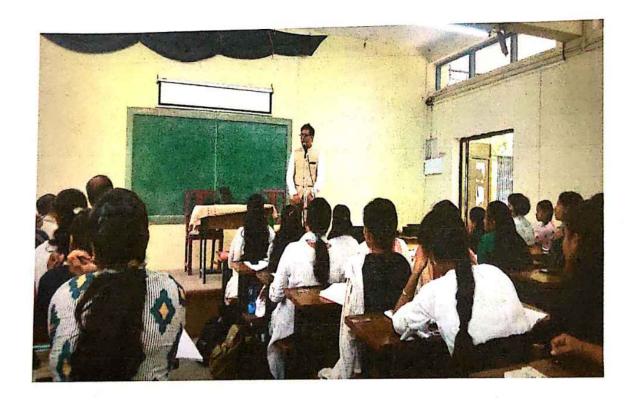

### Workshop on How to Face JMFC Examination

On 25-02-2023 a workshop was arranged under the lead college activity for students to guide them upon how to face JMFC examination. Civil Judge Hon'ble Dr.Kunwarsingh Singhel sir were invited to guide the students who are willing to attempt JMFC examination and also to encourage other students to attempt JMFC. Singhel sir explained every aspect of the examination such as how the exams are conducted, what are the important topics related to it, how to prepare for the examination etc.

# SHAHAJI LAW COLLEGE, KOLHAPUR One Day Workshop on

"How to Face JMFC Exam"

Shivaji University, Kolhapur and B.V.'s Y. C. Law College Lead College Scheme: Shahaji Law College Cluster

Date: 25th February, 2023