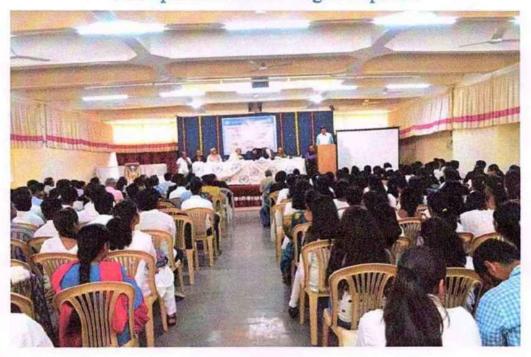

### Workshop on How to Face JMFC Examination

On 25-02-2023 a workshop was arranged under the lead college activity for students to guide them upon how to face JMFC examination. Civil Judge Hon'ble Dr.Kunwarsingh Singhel sir were invited to guide the students who are willing to attempt JMFC examination and also to encourage other students to attempt JMFC. Singhel sir explained every aspect of the examination such as how the exams are conducted, what are the important topics related to it, how to prepare for the examination etc.

# SHAHAJI LAW COLLEGE, KOLHAPUR One Day Workshop on

"How to Face JMFC Exam"

Shivaji University, Kolhapur and B.V.'s Y. C. Law College Lead College Scheme: Shahaji Law College Cluster

Date: 25th February, 2023

### \* PROGRAMME AGENDA \*

| 10.15 to 10.30 | Introduction : <b>Dr. Praveen B. Patil</b> Principal Shahaji Law College, Kolhapur                                        |
|----------------|---------------------------------------------------------------------------------------------------------------------------|
| 10.30 to 11.15 | Technical Session I  Resource Person – Hon'ble Dr. K. R. Singhel  II Joint CJSD, Kolhapur.  Topic: Pre & Mains Exam       |
| 11.30 to 12.15 | Technical Session II  Resource Person – Hon'ble Dr. K. R. Singhel  II Joint CJSD, Kolhapur.  Topic: How to face interview |
| 12.15 to 12.40 | Question & Answer Session                                                                                                 |
| 12.45 to 1.00  | Valedictory & Vote of Thanks Dr. S. R. Rasam, Co-ordinator                                                                |