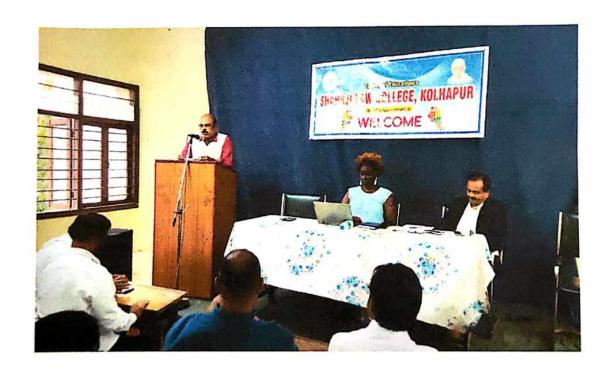

# SHAHAJI LAW COLLEGE, KOLHAPUR One Day Workshop on

"How to Face JMFC Exam"

Shivaji University, Kolhapur and B.V.'s Y. C. Law College Lead College Scheme: Shahaji Law College Cluster

Date: 25th February, 2023

### \* PROGRAMME AGENDA \*

| 10.15 to 10.30 | Introduction : <b>Dr. Praveen B. Patil</b> Principal Shahaji Law College, Kolhapur                                        |
|----------------|---------------------------------------------------------------------------------------------------------------------------|
| 10.30 to 11.15 | Technical Session I  Resource Person – Hon'ble Dr. K. R. Singhel  II Joint CJSD, Kolhapur.  Topic: Pre & Mains Exam       |
| 11.30 to 12.15 | Technical Session II  Resource Person – Hon'ble Dr. K. R. Singhel  II Joint CJSD, Kolhapur.  Topic: How to face interview |
| 12.15 to 12.40 | Question & Answer Session                                                                                                 |
| 12.45 to 1.00  | Valedictory & Vote of Thanks Dr. S. R. Rasam, Co-ordinator                                                                |