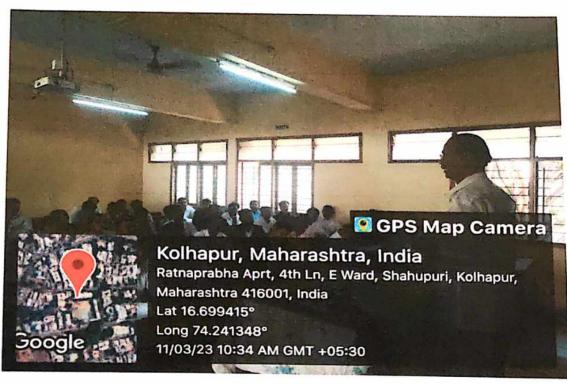

### Workshop on How to Face JMFC Examination

On 25-02-2023 a workshop was arranged under the lead college activity for students to guide them upon how to face JMFC examination. Civil Judge Hon'ble Dr.Kunwarsingh Singhel sir were invited to guide the students who are willing to attempt JMFC examination and also to encourage other students to attempt JMFC. Singhel sir explained every aspect of the examination such as how the exams are conducted, what are the important topics related to it, how to prepare for the examination etc.

# SHAHAJI LAW COLLEGE, KOLHAPUR One Day Workshop on

"How to Face JMFC Exam"

Shivaji University, Kolhapur and B.V.'s Y. C. Law College Lead College Scheme: Shahaji Law College Cluster

Date: 25th February, 2023