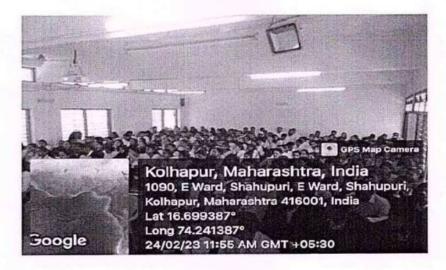

### Workshop on How to Face JMFC Examination

On 25-02-2023 a workshop was arranged under the lead college activity for students to guide them upon how to face JMFC examination. Civil Judge Hon'ble Dr.Kunwarsingh Singhel sir were invited to guide the students who are willing to attempt JMFC examination and also to encourage other students to attempt JMFC. Singhel sir explained every aspect of the examination such as how the exams are conducted, what are the important topics related to it, how to prepare for the examination etc.

# SHAHAJI LAW COLLEGE, KOLHAPUR One Day Workshop on

"How to Face JMFC Exam"

Shivaji University, Kolhapur and B.V.'s Y. C. Law College Lead College Scheme: Shahaji Law College Cluster

Date: 25th February, 2023