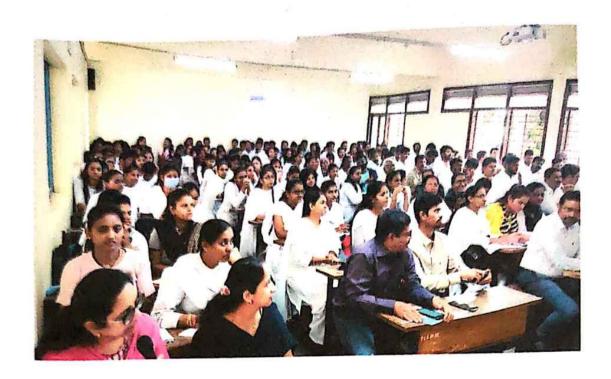

### Workshop on How to Face JMFC Examination

On 25-02-2023 a workshop was arranged under the lead college activity for students to guide them upon how to face JMFC examination. Civil Judge Hon'ble Dr.Kunwarsingh Singhel sir were invited to guide the students who are willing to attempt JMFC examination and also to encourage other students to attempt JMFC. Singhel sir explained every aspect of the examination such as how the exams are conducted, what are the important topics related to it, how to prepare for the examination etc.

# SHAHAJI LAW COLLEGE, KOLHAPUR One Day Workshop on

"How to Face JMFC Exam"

Shivaji University, Kolhapur and B.V.'s Y. C. Law College Lead College Scheme: Shahaji Law College Cluster

Date: 25th February, 2023