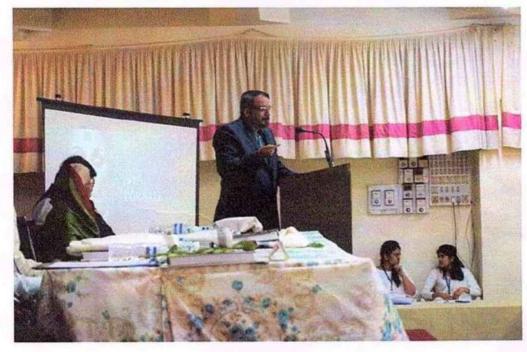

### Workshop on How to Face JMFC Examination

On 25-02-2023 a workshop was arranged under the lead college activity for students to guide them upon how to face JMFC examination. Civil Judge Hon'ble Dr.Kunwarsingh Singhel sir were invited to guide the students who are willing to attempt JMFC examination and also to encourage other students to attempt JMFC. Singhel sir explained every aspect of the examination such as how the exams are conducted, what are the important topics related to it, how to prepare for the examination etc.

# SHAHAJI LAW COLLEGE, KOLHAPUR One Day Workshop on

"How to Face JMFC Exam"

Shivaji University, Kolhapur and B.V.'s Y. C. Law College Lead College Scheme: Shahaji Law College Cluster

Date: 25th February, 2023

### \* PROGRAMME AGENDA \*

| 10.15 to 10.30 | Introduction : <b>Dr. Praveen B. Patil</b> Principal Shahaji Law College, Kolhapur                                        |
|----------------|---------------------------------------------------------------------------------------------------------------------------|
| 10.30 to 11.15 | Technical Session I  Resource Person – Hon'ble Dr. K. R. Singhel  II Joint CJSD, Kolhapur.  Topic: Pre & Mains Exam       |
| 11.30 to 12.15 | Technical Session II  Resource Person – Hon'ble Dr. K. R. Singhel  II Joint CJSD, Kolhapur.  Topic: How to face interview |
| 12.15 to 12.40 | Question & Answer Session                                                                                                 |
| 12.45 to 1.00  | Valedictory & Vote of Thanks Dr. S. R. Rasam, Co-ordinator                                                                |