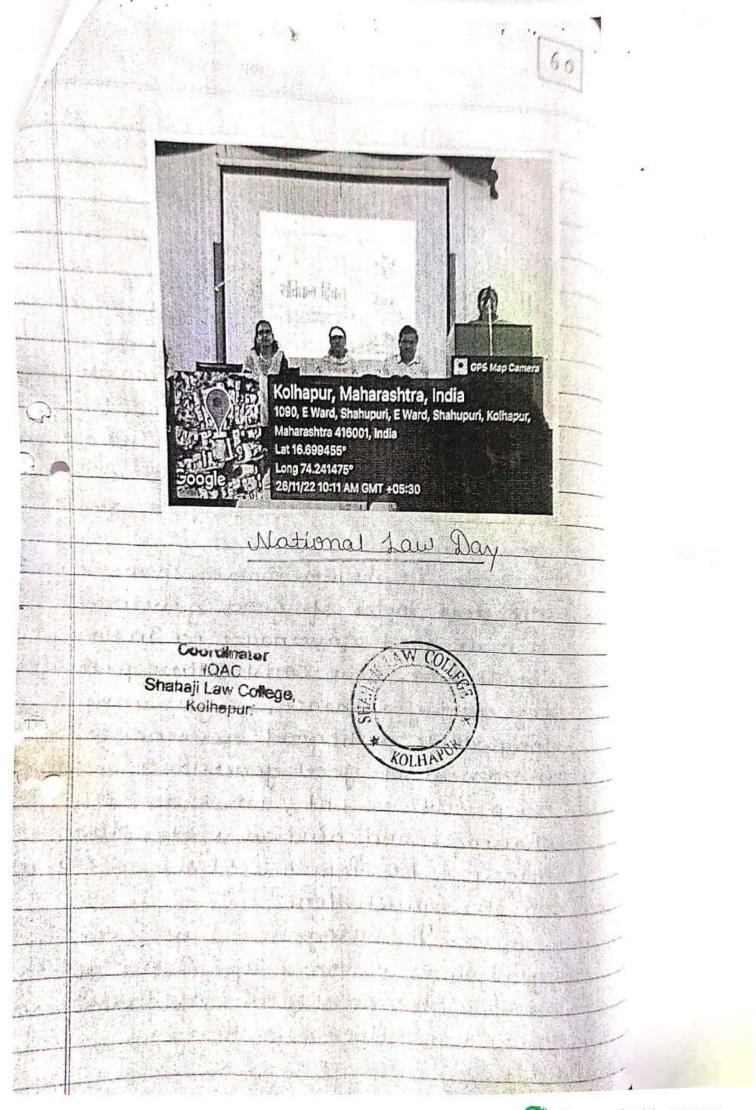

| Ganadhish MABarere           | WILL S39          |
| AR       |           | Athary Sunil (\$41)Karns     | DE III TO NIL 14  |
| Coordin  | nator C   | mkar Shahay Jackay           | ALC TITE NLC 549  |
| Kothepu  | College   | rished tawanappa Base:       | Ts1 252           |
|          | 21. 8     | otal Sontosh Malwadkar 1     | 1st 253           |

23. Athrava Jitesh Koli 24. Pranav Mitin Patil 25. Anupam Pramod chaudhari 26. Shreyash Pravin Patil 27- Kashavant Pandellang Kurane 27. Ganadlish Uttam More 28. Sourabh khatkar 29. dhenge shubham 30. Ronit Suyash Shah 31. Ohairyashil, N. Gondhal. 32 Udyan havindra patil 39 Proakash, h. Padil 34. Ramchandra D. Nimbalkar. 25. Abhijit T Patil 36. Supil. Kulkarni. 37. Malcarand P. Abhamcen 38. Arjun A. Knot





Scanned with OKEN Scanner



Date: 06/03/2023

# Shahaji Law College Kolhapur NOTICE

This is to inform all the students of the College that our college has organized a guest lecture on 'Art of Advocacy and Drafting, Pleading and Conveyancing' on 11/03/2023 at 9.00 am. Hon'ble Adv. Madhav Achar sir will be chief guest and resource person for the program. This workshop is designed to enhance your ability to effectively advocate for causes, ideas, and initiatives that matter to you. Don't miss the opportunity to empower yourself with the knowledge and skills needed to become a more effective advocate for positive change in your community and beyond. Attendance is Mandatory for all the students.

Coordinator IQAC Shahaji Law College, Kolhapur,















### Report of Guest lecture on Art of Advocacy and Drafting,