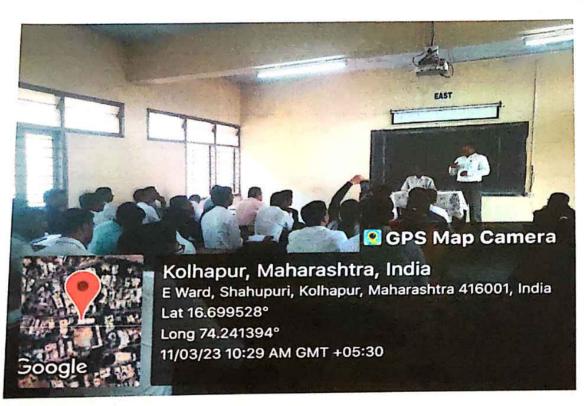

### Workshop on How to Face JMFC Examination

On 25-02-2023 a workshop was arranged under the lead college activity for students to guide them upon how to face JMFC examination. Civil Judge Hon'ble Dr.Kunwarsingh Singhel sir were invited to guide the students who are willing to attempt JMFC examination and also to encourage other students to attempt JMFC. Singhel sir explained every aspect of the examination such as how the exams are conducted, what are the important topics related to it, how to prepare for the examination etc.

# SHAHAJI LAW COLLEGE, KOLHAPUR One Day Workshop on

"How to Face JMFC Exam"

Shivaji University, Kolhapur and B.V.'s Y. C. Law College Lead College Scheme: Shahaji Law College Cluster

Date: 25th February, 2023