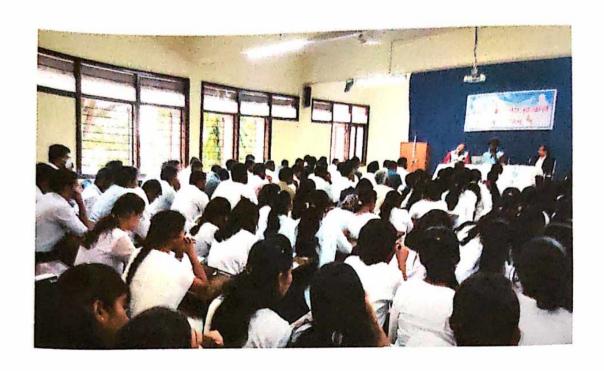

### Workshop on How to Face JMFC Examination

On 25-02-2023 a workshop was arranged under the lead college activity for students to guide them upon how to face JMFC examination. Civil Judge Hon'ble Dr.Kunwarsingh Singhel sir were invited to guide the students who are willing to attempt JMFC examination and also to encourage other students to attempt JMFC. Singhel sir explained every aspect of the examination such as how the exams are conducted, what are the important topics related to it, how to prepare for the examination etc.

# SHAHAJI LAW COLLEGE, KOLHAPUR One Day Workshop on

"How to Face JMFC Exam"

Shivaji University, Kolhapur and B.V.'s Y. C. Law College Lead College Scheme: Shahaji Law College Cluster

Date: 25th February, 2023