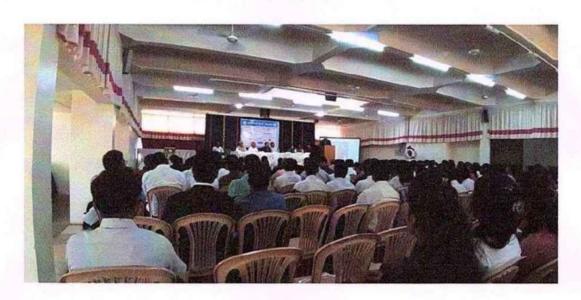

### Workshop on How to Face JMFC Examination

On 25-02-2023 a workshop was arranged under the lead college activity for students to guide them upon how to face JMFC examination. Civil Judge Hon'ble Dr.Kunwarsingh Singhel sir were invited to guide the students who are willing to attempt JMFC examination and also to encourage other students to attempt JMFC. Singhel sir explained every aspect of the examination such as how the exams are conducted, what are the important topics related to it, how to prepare for the examination etc.

# SHAHAJI LAW COLLEGE, KOLHAPUR One Day Workshop on

"How to Face JMFC Exam"

Shivaji University, Kolhapur and B.V.'s Y. C. Law College Lead College Scheme: Shahaji Law College Cluster

Date: 25th February, 2023

### \* PROGRAMME AGENDA \*

| 10.15 to 10.30 | Introduction : <b>Dr. Praveen B. Patil</b> Principal Shahaji Law College, Kolhapur                                        |
|----------------|---------------------------------------------------------------------------------------------------------------------------|
| 10.30 to 11.15 | Technical Session I  Resource Person – Hon'ble Dr. K. R. Singhel  II Joint CJSD, Kolhapur.  Topic: Pre & Mains Exam       |
| 11.30 to 12.15 | Technical Session II  Resource Person – Hon'ble Dr. K. R. Singhel  II Joint CJSD, Kolhapur.  Topic: How to face interview |
| 12.15 to 12.40 | Question & Answer Session                                                                                                 |
| 12.45 to 1.00  | Valedictory & Vote of Thanks Dr. S. R. Rasam, Co-ordinator                                                                |