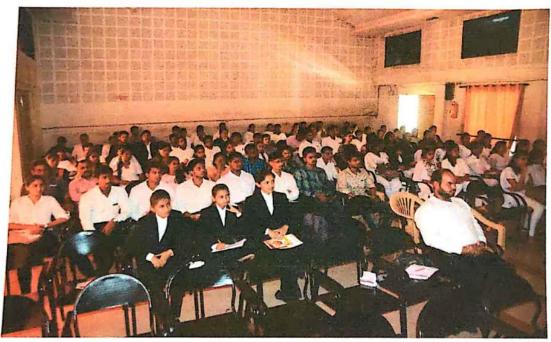

### Workshop on How to Face JMFC Examination

On 25-02-2023 a workshop was arranged under the lead college activity for students to guide them upon how to face JMFC examination. Civil Judge Hon'ble Dr.Kunwarsingh Singhel sir were invited to guide the students who are willing to attempt JMFC examination and also to encourage other students to attempt JMFC. Singhel sir explained every aspect of the examination such as how the exams are conducted, what are the important topics related to it, how to prepare for the examination etc.

# SHAHAJI LAW COLLEGE, KOLHAPUR One Day Workshop on

"How to Face JMFC Exam"

Shivaji University, Kolhapur and B.V.'s Y. C. Law College Lead College Scheme: Shahaji Law College Cluster

Date: 25th February, 2023

### \* PROGRAMME AGENDA \*

| 10.15 to 10.30 | Introduction : <b>Dr. Praveen B. Patil</b> Principal Shahaji Law College, Kolhapur                                        |
|----------------|---------------------------------------------------------------------------------------------------------------------------|
| 10.30 to 11.15 | Technical Session I  Resource Person – Hon'ble Dr. K. R. Singhel  II Joint CJSD, Kolhapur.  Topic: Pre & Mains Exam       |
| 11.30 to 12.15 | Technical Session II  Resource Person – Hon'ble Dr. K. R. Singhel  II Joint CJSD, Kolhapur.  Topic: How to face interview |
| 12.15 to 12.40 | Question & Answer Session                                                                                                 |
| 12.45 to 1.00  | Valedictory & Vote of Thanks Dr. S. R. Rasam, Co-ordinator                                                                |