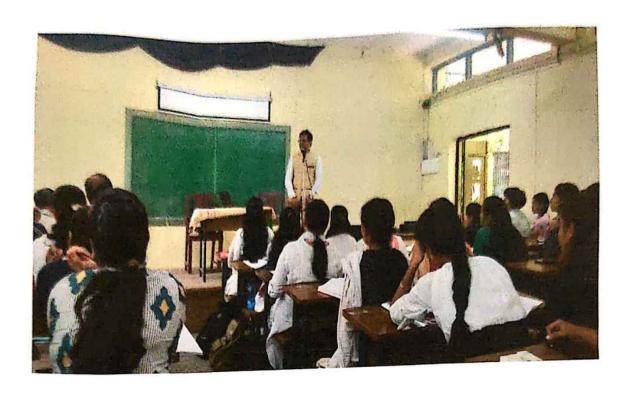

### Workshop on How to Face JMFC Examination

On 25-02-2023 a workshop was arranged under the lead college activity for students to guide them upon how to face JMFC examination. Civil Judge Hon'ble Dr.Kunwarsingh Singhel sir were invited to guide the students who are willing to attempt JMFC examination and also to encourage other students to attempt JMFC. Singhel sir explained every aspect of the examination such as how the exams are conducted, what are the important topics related to it, how to prepare for the examination etc.

# SHAHAJI LAW COLLEGE, KOLHAPUR One Day Workshop on

"How to Face JMFC Exam"

Shivaji University, Kolhapur and B.V.'s Y. C. Law College Lead College Scheme: Shahaji Law College Cluster

Date: 25th February, 2023