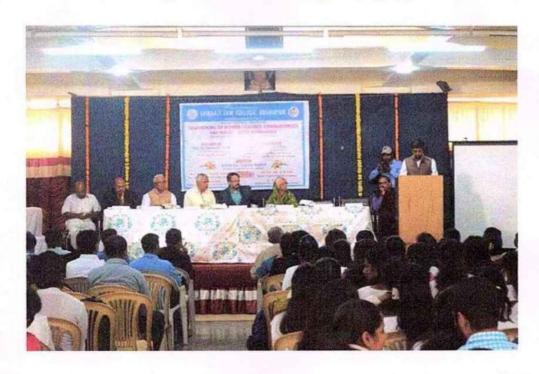

### Workshop on How to Face JMFC Examination

On 25-02-2023 a workshop was arranged under the lead college activity for students to guide them upon how to face JMFC examination. Civil Judge Hon'ble Dr.Kunwarsingh Singhel sir were invited to guide the students who are willing to attempt JMFC examination and also to encourage other students to attempt JMFC. Singhel sir explained every aspect of the examination such as how the exams are conducted, what are the important topics related to it, how to prepare for the examination etc.

# SHAHAJI LAW COLLEGE, KOLHAPUR One Day Workshop on

"How to Face JMFC Exam"

Shivaji University, Kolhapur and B.V.'s Y. C. Law College Lead College Scheme: Shahaji Law College Cluster

Date: 25th February, 2023

### \* PROGRAMME AGENDA \*

| 10.15 to 10.30 | Introduction : <b>Dr. Praveen B. Patil</b> Principal Shahaji Law College, Kolhapur                                        |
|----------------|---------------------------------------------------------------------------------------------------------------------------|
| 10.30 to 11.15 | Technical Session I  Resource Person – Hon'ble Dr. K. R. Singhel  II Joint CJSD, Kolhapur.  Topic: Pre & Mains Exam       |
| 11.30 to 12.15 | Technical Session II  Resource Person – Hon'ble Dr. K. R. Singhel  II Joint CJSD, Kolhapur.  Topic: How to face interview |
| 12.15 to 12.40 | Question & Answer Session                                                                                                 |
| 12.45 to 1.00  | Valedictory & Vote of Thanks Dr. S. R. Rasam, Co-ordinator                                                                |