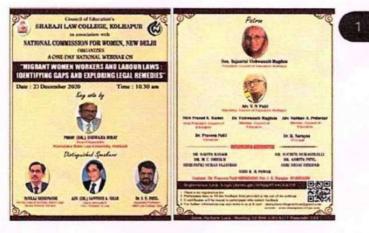

III | 197         | Thought.    |
| 17.        | Sayali Atul Date           | LLBI     | 101         | fpode.      |
| 18.        | Shterash Khataukan         | LL.BIT   | 163         | Sk.         |
|            |                            |          |             |             |
|            |                            |          |             |             |
|            |                            |          |             |             |
|            |                            |          |             |             |
|            |                            | 4        |             | 7.5         |

# National Webinar

23/12/2020.

# MIGRANT WOMEN WORKERS & LABOUR LAWS IDENTIFYING COPS EXPLORING LEGAL REMEDIES

Resource Person:

Sr. Judge Shri. Pankaj Deshpande,

Adv. S. A. Shah





Inauguration & Opening Speech by- Dr. Ishwar Bhatt Hon'ble Vice Chancellor, Karnataka State Law University, Hubbatli, Karnataka

Coordinator IQAC Shahaji Law College, Kolhapur.



(P.T.O)
Principal
Chehall Lavi Gollege, Kolhapur



# Council of Education's SHAHAJI LAW COLLEGE, KOLHAPUR AND IQAC CELL in association with NATIONAL COMMISSION FOR WOMEN, NEW DELHI, Organizes

# A One-Day National Webinar on "MIGRANT WOMEN WORKERS AND LABOUR LAWS: IDENTIFYING GAPS AND EXPLORING LEGAL REMEDIES"

on 23 DECEMBER 2020 PROGRAM SHEET

|                                                          | INAUGURAL                                                              |                |
|----------------------------------------------------------|--------------------------------------------------------