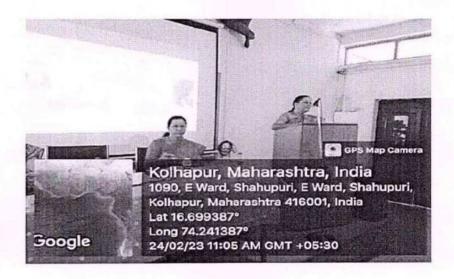

### Workshop on How to Face JMFC Examination

On 25-02-2023 a workshop was arranged under the lead college activity for students to guide them upon how to face JMFC examination. Civil Judge Hon'ble Dr.Kunwarsingh Singhel sir were invited to guide the students who are willing to attempt JMFC examination and also to encourage other students to attempt JMFC. Singhel sir explained every aspect of the examination such as how the exams are conducted, what are the important topics related to it, how to prepare for the examination etc.

# SHAHAJI LAW COLLEGE, KOLHAPUR One Day Workshop on

"How to Face JMFC Exam"

Shivaji University, Kolhapur and B.V.'s Y. C. Law College Lead College Scheme: Shahaji Law College Cluster

Date: 25th February, 2023