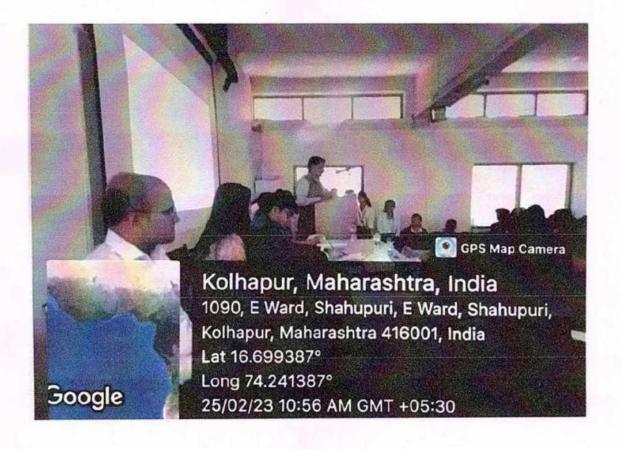

### Workshop on How to Face JMFC Examination

On 25-02-2023 a workshop was arranged under the lead college activity for students to guide them upon how to face JMFC examination. Civil Judge Hon'ble Dr.Kunwarsingh Singhel sir were invited to guide the students who are willing to attempt JMFC examination and also to encourage other students to attempt JMFC. Singhel sir explained every aspect of the examination such as how the exams are conducted, what are the important topics related to it, how to prepare for the examination etc.

# SHAHAJI LAW COLLEGE, KOLHAPUR One Day Workshop on

"How to Face JMFC Exam"

Shivaji University, Kolhapur and B.V.'s Y. C. Law College Lead College Scheme: Shahaji Law College Cluster

Date: 25th February, 2023

### \* PROGRAMME AGENDA \*

| 10.15 to 10.30 | Introduction : <b>Dr. Praveen B. Patil</b> Principal Shahaji Law College, Kolhapur                                        |
|----------------|---------------------------------------------------------------------------------------------------------------------------|
| 10.30 to 11.15 | Technical Session I  Resource Person – Hon'ble Dr. K. R. Singhel  II Joint CJSD, Kolhapur.  Topic: Pre & Mains Exam       |
| 11.30 to 12.15 | Technical Session II  Resource Person – Hon'ble Dr. K. R. Singhel  II Joint CJSD, Kolhapur.  Topic: How to face interview |
| 12.15 to 12.40 | Question & Answer Session                                                                                                 |
| 12.45 to 1.00  | Valedictory & Vote of Thanks Dr. S. R. Rasam, Co-ordinator                                                                |